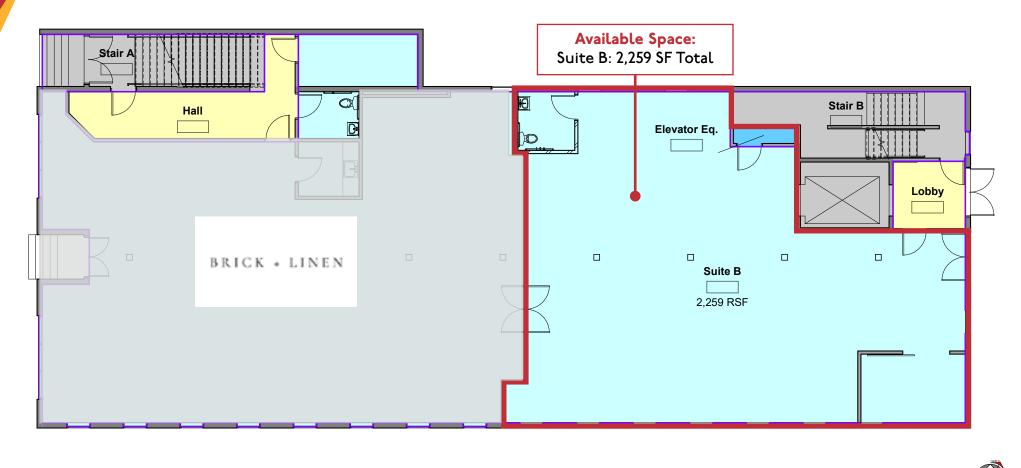

#### **Property Information**

| Building Size:          | II,260 SF                  |
|-------------------------|----------------------------|
| Available SF:           | Suite B: 2,259 SF          |
| Lease Rate:             | \$16.00 PSF                |
| 2025 Tax & CAM:         | \$9.01 PSF                 |
| Date Available:         | August I, 2025 with 30-day |
|                         | notice                     |
| Year Built:             | notice<br>1913             |
| Year Built:<br>Parking: |                            |

COMMERCIAL REAL ESTATE SERVICES

METR

321 Main Street S, Suite B | Stillwater, MN 55082

1) First Floor - Rentable RSF

Jon Whitcomb Principal | Broker

| 1950 Northwestern Ave N #101 | Direct | 651.351.5130 | Email |
|------------------------------|--------|--------------|-------|
| Stillwater, MN 55082         | Office | 651.351.5005 | Web   |