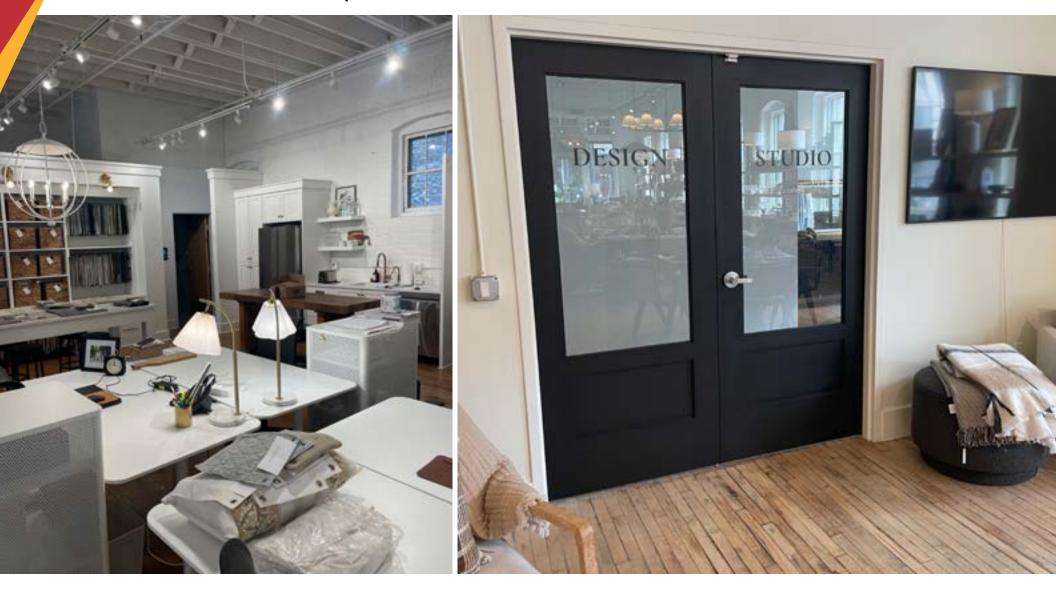

321 Main Street S, Suite B | Stillwater, MN 55082

321 Main Street S is a classic building in the Historic District of Downtown Stillwater. Prominently located on the corner of Main and Nelson Street. The building features St Croix River views, brick and timber construction, and storage.