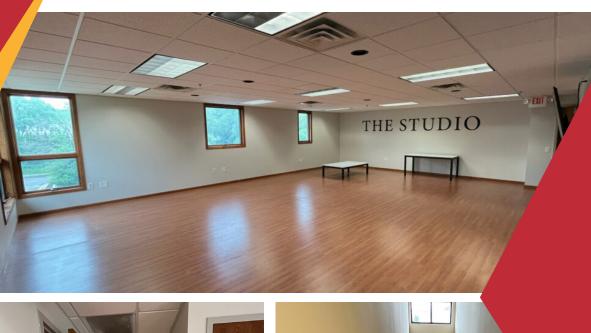

# FOR LEASE: Second Floor Office at Wildwood Station

758 Stillwater Rd | Mahtomedi, MN

Building Size:

.

3,600 SF

Available SF:

900 SF

Rental Rate:

Negotiabl<u>e</u>

Year Built:

2004

Parking:

28 stall surface lot

Signage:

Building and Pylon

Co-Tenants:

» State Farm Insurance

» Embolden You

Open Concept

Private Restroom

Second Floor space

Natural light

Space Features:

COMMERCIAL REAL ESTATE SERVICES