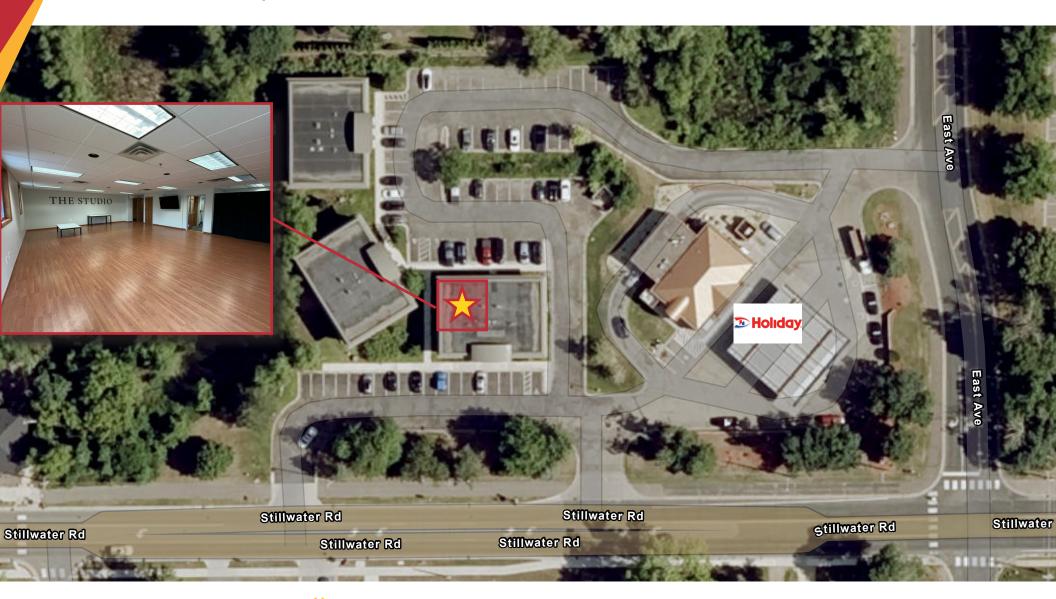

# FOR LEASE: Second Floor Office at Wildwood Station

758 Stillwater Rd | Mahtomedi, MN

Building Size:

.

3,600 SF

Available SF:

900 SF

Rental Rate:

Negotiabl<u>e</u>

Year Built:

2004

Parking:

28 stall surface lot

Signage:

Building and Pylon

Co-Tenants:

» State Farm Insurance

» Embolden You

Open Concept

Private Restroom

Second Floor space

Natural light

Space Features:

COMMERCIAL REAL ESTATE SERVICES