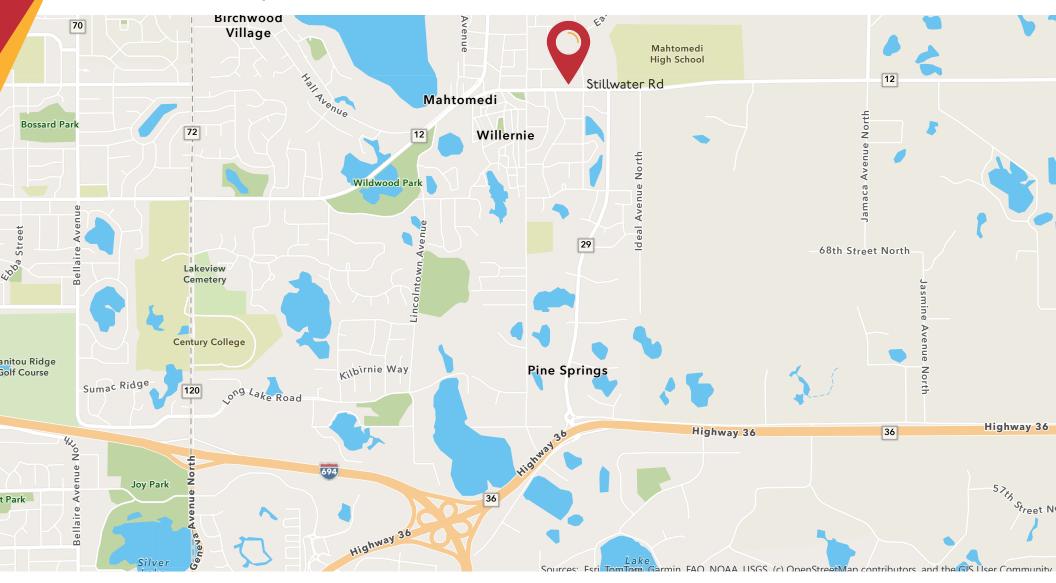

# FOR LEASE: Second Floor Office at Wildwood Station

758 Stillwater Rd | Mahtomedi, MN

Building Size:

.

3,600 SF

Available SF:

900 SF

Rental Rate: