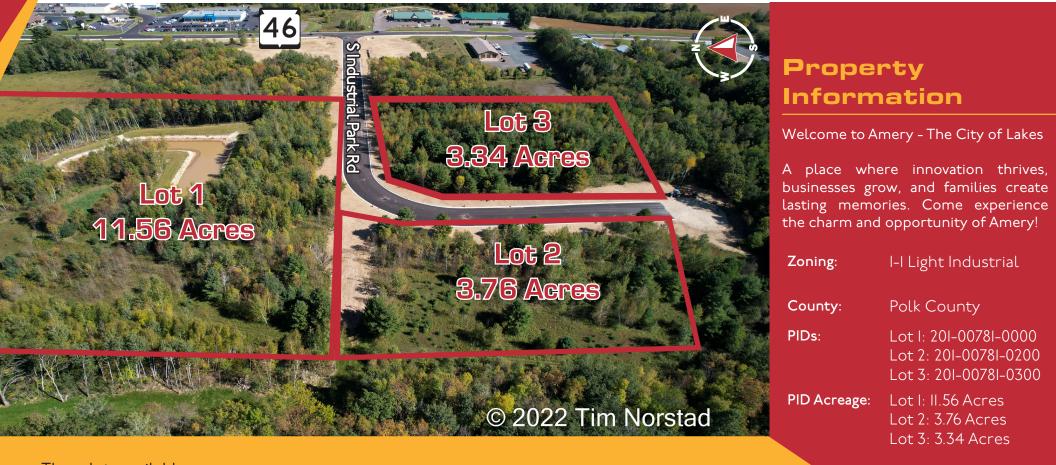

# FOR SALE: I-1 Industrial Lots for Sale

S Industrial Park Road | Amery, WI

- » Three lots available
- » Utility Connections in place including city water and sewer, electricity and fiber-optics
- » TIF district
- » 3-phase electric capacity
- » Fully buildable lots

## FOR SALE: I-1 Industrial Lots for Sale

## S Industrial Park Road | Amery, WI

COMMERCIAL REAL ESTATE SERVICES

Jon Whitcomb Principal / Broker Direct 651.351.5130 Email Jon@MetroEastCRE.com

er Scott Kragness Senior Sales Executive Cell 651.323.8454 Email Scott@MetroEastCRE.com