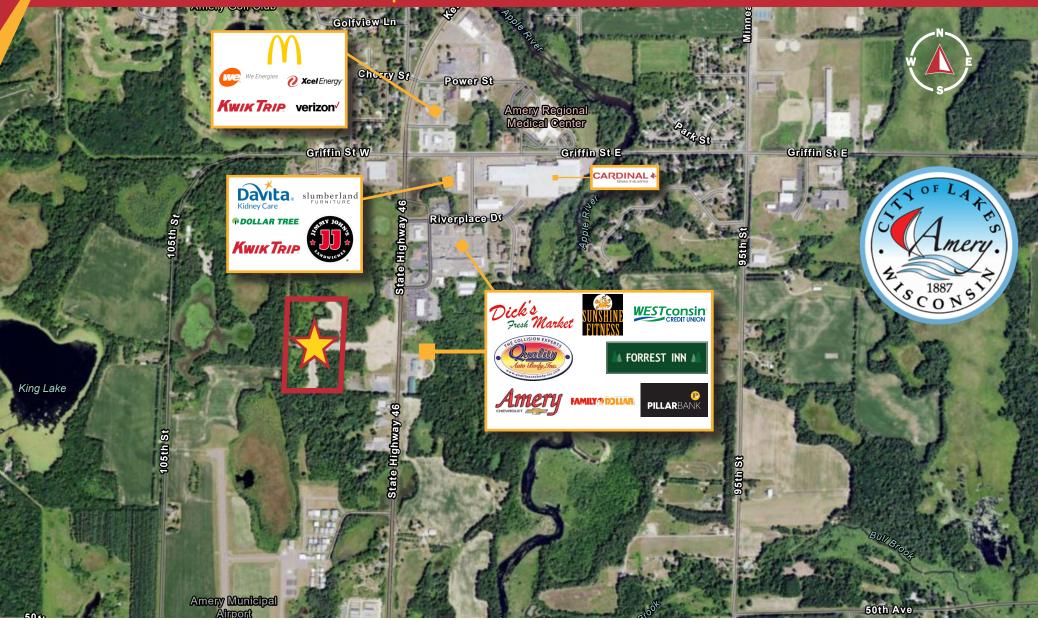

# FOR SALE: I-1 Industrial Lots for Sale

S Industrial Park Road | Amery, WI

- » Three lots available
- » Utility Connections in place including city water and sewer, electricity and fiber-optics
- » TIF district
- » 3-phase electric capacity
- » Fully buildable lots

## FOR SALE: I-1 Industrial Lots for Sale

## S Industrial Park Road | Amery, WI

COMMERCIAL REAL ESTATE SERVICES

Jon Whitcomb Principal / Broker Direct 651.351.5130 Email Jon@MetroEastCRE.com

er Scott Kragness Senior Sales Executive Cell 651.323.8454 Email Scott@MetroEastCRE.com