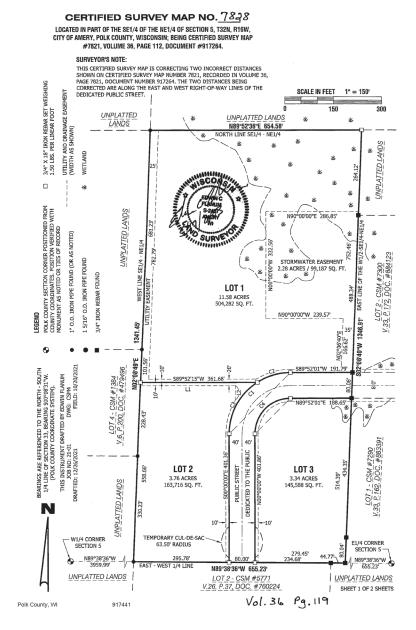

# FOR SALE: I-1 Industrial Lots for Sale

S Industrial Park Road | Amery, WI

- » Three lots available
- » Utility Connections in place including city water and sewer, electricity and fiber-optics
- » TIF district
- » 3-phase electric capacity
- » Fully buildable lots

## FOR SALE: I-1 Industrial Lots for Sale

## S Industrial Park Road | Amery, WI

COMMERCIAL REAL ESTATE SERVICES

Jon Whitcomb Principal / Broker Direct 651.351.5130 Email Jon@MetroEastCRE.com

er Scott Kragness Senior Sales Executive Cell 651.323.8454 Email Scott@MetroEastCRE.com