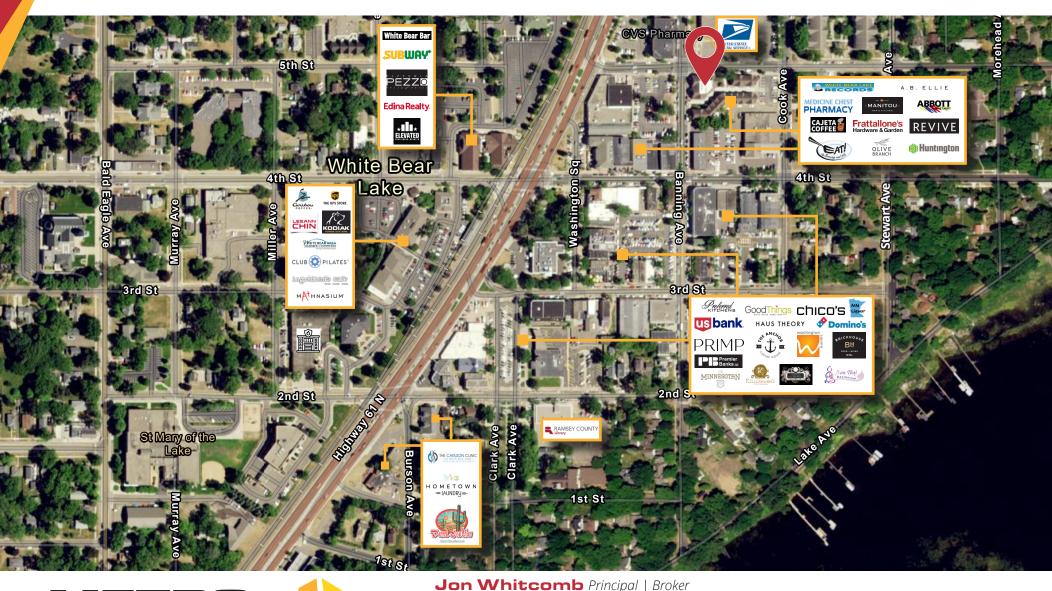

FOR LEASE

2202 5TH STREET UNIT 6 WHITE BEAR LAKE, MN

**804 SF**2nd Story Office Space

Jon Whitcomb Principal | Broker

2202 5th Street Unit 6 | White Bear Lake, MN

COMMERCIAL REAL ESTATE SERVICES

Web

Jon@MetroEastCRE.com