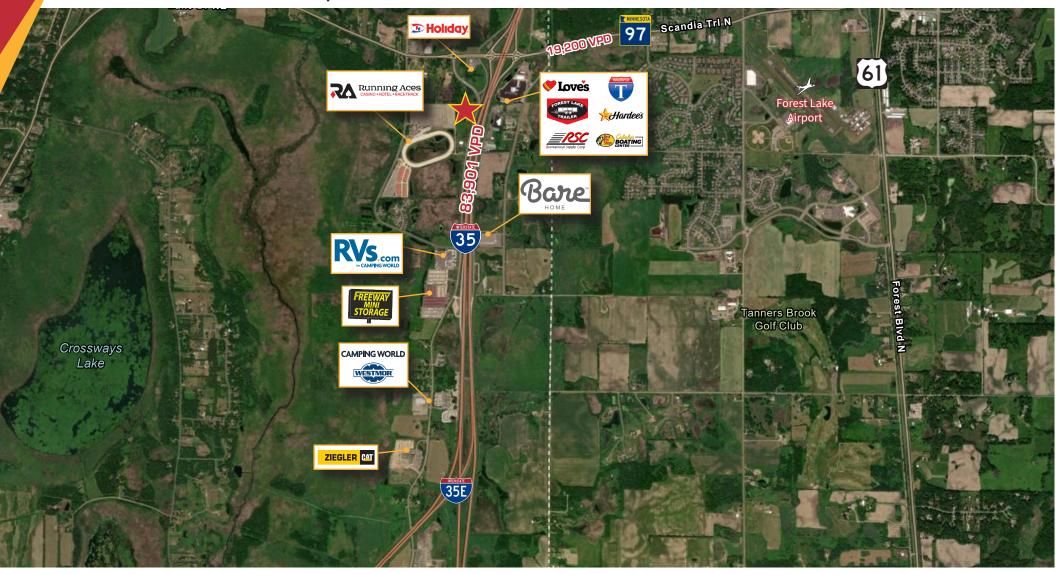

#### **Property Information**

Offering Lakes Business Center for sale in Forest Lake, MN. Conveniently located one block north of Running Aces, with I-35 visibility and near many area amenities.

|      | Building Size: | 7,331 SF                                |
|------|----------------|-----------------------------------------|
|      | Site Size:     | 2.96 Acres                              |
|      | Asking Price:  | <del>\$1,045,000</del> <b>\$998,000</b> |
|      | Rental Rate:   | \$13.00 PSF NNN                         |
|      | 2024 Tax/Cam:  | \$6.50 PSF                              |
|      | 2024 Taxes:    | \$22,717.52 Total                       |
|      | Year Built:    | 1974                                    |
|      | Class:         | В                                       |
|      | Parking:       | Ample Surface Lot                       |
|      | PID:           | 24-32-22-42-0004                        |
|      | County:        | Anoka                                   |
|      | # of Stories:  | One (I)                                 |
| 1A   | Occupancy      | 60%                                     |
| LTM. | Roof:          | Built-up                                |
|      | Construction:  | Masonry                                 |