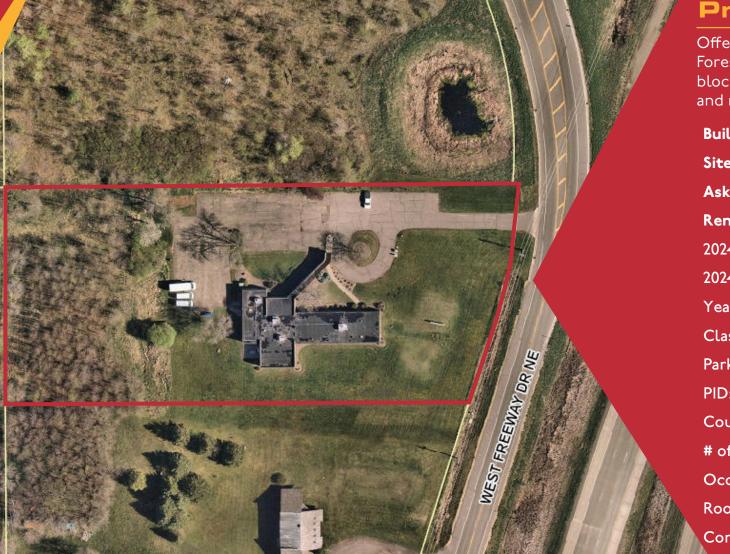

#### LAKES BUSINESS CENTER

I5252 W FREEWAY DR NE COLUMBUS, MN 55025

15252 W Freeway Dr NE | Forest Lake, MN 55025

#### **Property Information**

Offering Lakes Business Center for sale in Forest Lake, MN. Conveniently located one block north of Running Aces, with I-35 visibility and near many area amenities.

|      | Building Size: | 7,331 SF                                |
|------|----------------|-----------------------------------------|
|      | Site Size:     | 2.96 Acres                              |
|      | Asking Price:  | <del>\$1,045,000</del> <b>\$998,000</b> |
|      | Rental Rate:   | \$13.00 PSF NNN                         |
|      | 2024 Tax/Cam:  | \$6.50 PSF                              |
|      | 2024 Taxes:    | \$22,717.52 Total                       |
|      | Year Built:    | 1974                                    |
|      | Class:         | В                                       |
|      | Parking:       | Ample Surface Lot                       |
|      | PID:           | 24-32-22-42-0004                        |
|      | County:        | Anoka                                   |
|      | # of Stories:  | One (I)                                 |
| 1A   | Occupancy      | 60%                                     |
| LTM. | Roof:          | Built-up                                |
|      | Construction:  | Masonry                                 |