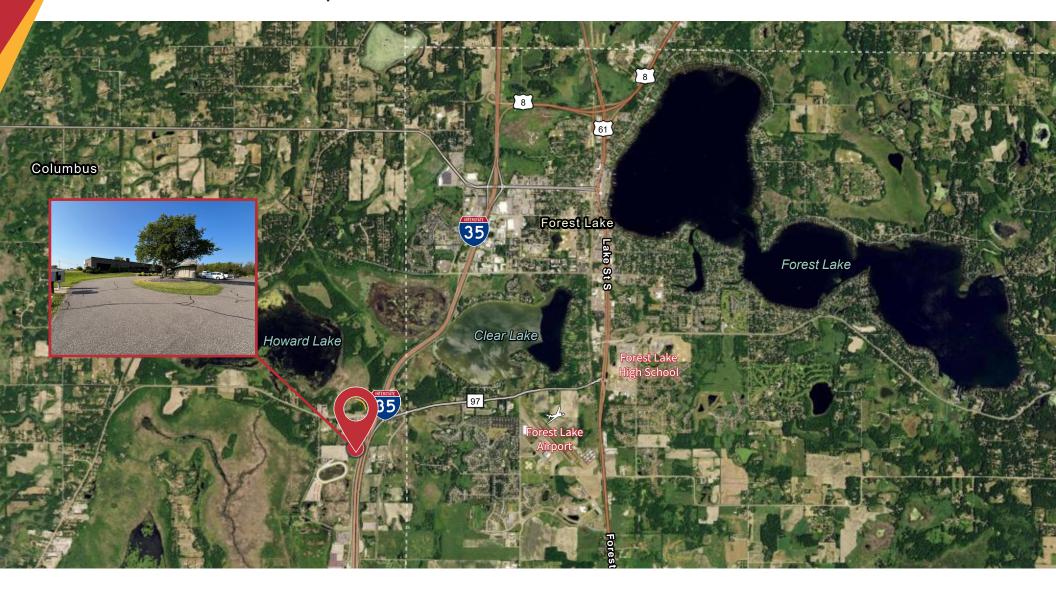

15252 W Freeway Dr NE | Forest Lake, MN 55025

#### **Property Information**

Offering Lakes Business Center for sale in Forest Lake, MN. Conveniently located one block north of Running Aces, with I-35 visibility and near many area amenities.

|      | Building Size: | 7,331 SF                                |
|------|----------------|-----------------------------------------|
|      | Site Size:     | 2.96 Acres                              |
|      | Asking Price:  | <del>\$1,045,000</del> <b>\$998,000</b> |
|      | Rental Rate:   | \$13.00 PSF NNN                         |
|      | 2024 Tax/Cam:  | \$6.50 PSF                              |
|      | 2024 Taxes:    | \$22,717.52 Total                       |
|      | Year Built:    | 1974                                    |
|      | Class:         | В                                       |
|      | Parking:       | Ample Surface Lot                       |
|      | PID:           | 24-32-22-42-0004                        |
|      | County:        | Anoka                                   |
|      | # of Stories:  | One (I)                                 |
| 1A   | Occupancy      | 60%                                     |
| LTM. | Roof:          | Built-up                                |
|      | Construction:  | Masonry                                 |