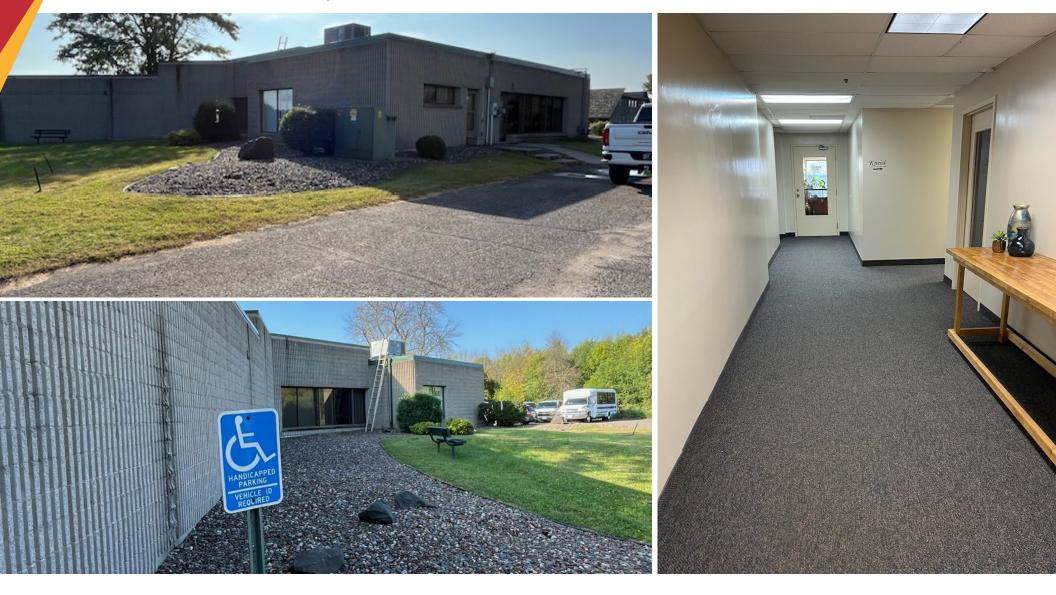

#### **Property Information**

Offering Lakes Business Center for sale in Forest Lake, MN. Conveniently located one block north of Running Aces, with I-35 visibility and near many area amenities.

|      | Building Size: | 7,331 SF                                |
|------|----------------|-----------------------------------------|
|      | Site Size:     | 2.96 Acres                              |
|      | Asking Price:  | <del>\$1,045,000</del> <b>\$998,000</b> |
|      | Rental Rate:   | \$13.00 PSF NNN                         |
|      | 2024 Tax/Cam:  | \$6.50 PSF                              |
|      | 2024 Taxes:    | \$22,717.52 Total                       |
|      | Year Built:    | 1974                                    |
|      | Class:         | В                                       |
|      | Parking:       | Ample Surface Lot                       |
|      | PID:           | 24-32-22-42-0004                        |
|      | County:        | Anoka                                   |
|      | # of Stories:  | One (I)                                 |
| 1A   | Occupancy      | 60%                                     |
| LTM. | Roof:          | Built-up                                |
|      | Construction:  | Masonry                                 |