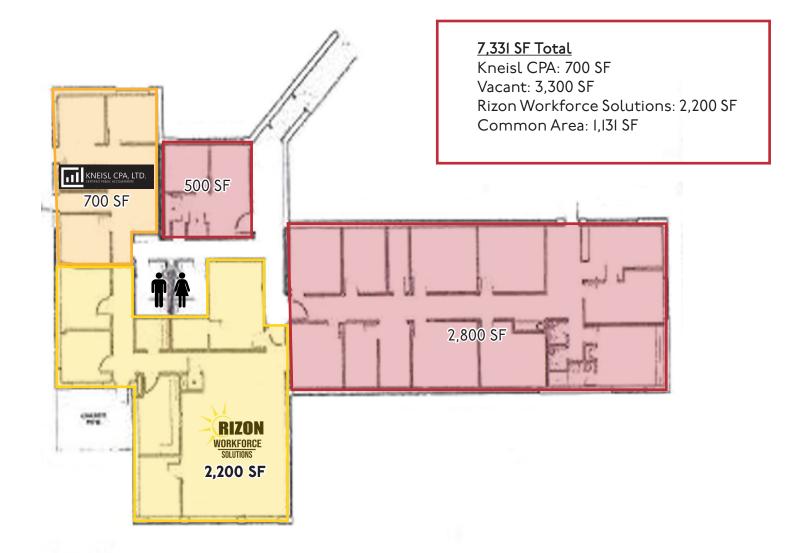

# **7,331 SF** Office Building

Scott Kragness Senior Sales Executive

1950 Northwestern Ave N #101 Stillwater, MN 55082 Cell 651.323.8454 Office 651.351.5005

23.8454 Email 51.5005 Web

Scott@MetroEastCRE.com www.MetroEastCRE.com

#### **Property Information**

Offering Lakes Business Center for sale in Forest Lake, MN. Conveniently located one block north of Running Aces, with I-35 visibility and near many area amenities.

|      | Building Size: | 7,331 SF                                |
|------|----------------|-----------------------------------------|
|      | Site Size:     | 2.96 Acres                              |
|      | Asking Price:  | <del>\$1,045,000</del> <b>\$998,000</b> |
|      | Rental Rate:   | \$13.00 PSF NNN                         |
|      | 2024 Tax/Cam:  | \$6.50 PSF                              |
|      | 2024 Taxes:    | \$22,717.52 Total                       |
|      | Year Built:    | 1974                                    |
|      | Class:         | В                                       |
|      | Parking:       | Ample Surface Lot                       |
|      | PID:           | 24-32-22-42-0004                        |
|      | County:        | Anoka                                   |
|      | # of Stories:  | One (I)                                 |
| 1A   | Occupancy      | 60%                                     |
| LTM. | Roof:          | Built-up                                |
|      | Construction:  | Masonry                                 |