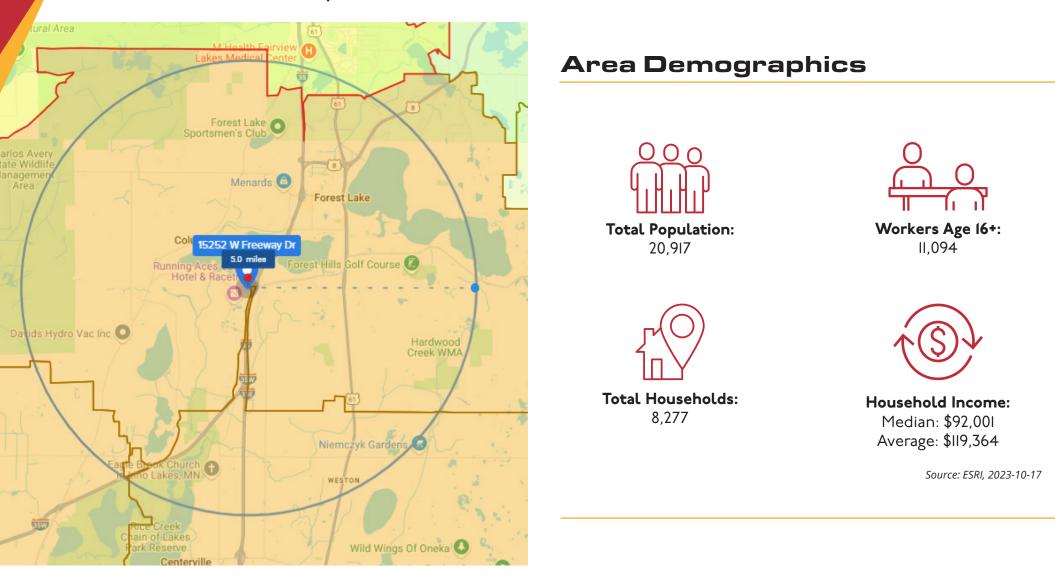

nsible to conduct its own due diligence, as this offering contains no representations or warranties.

15252 W Freeway Dr NE | Forest Lake, MN 55025





Scott Kragness Senior Sales Executive

1950 Northwestern Ave N #101 Stillwater, MN 55082

Cell

651.283.4884 Office 651.351.5005

Scott@MetroEastCRE.com Email Web www.MetroEastCRE.com

The information contained herein has been provided by the property owner or obtained from sources deemed reliable. Although the information is believed to be accurate, it is not guaranteed. The property is subject to price change, prior sale or lease and withdrawal from the market, without notice. Buyer is responsible to conduct its own due diligence, as this offering contains no representations or warranties.

15252 W Freeway Dr NE | Forest Lake, MN 55025





#### Scott Kragness Senior Sales Executive

| 1950 Northwestern Ave N #101 | Cell   | 651.283.4884 | Email | Scott@MetroEastCRE.com |
|------------------------------|--------|--------------|-------|------------------------|
| Stillwater, MN 55082         | Office | 651.351.5005 | Web   | www.MetroEastCRE.com   |

The information contained herein has been provided by the property owner or obtained from sources deemed reliable. Although the information is believed to be accurate, it is not guaranteed. The property is subject to price change, prior sale or lease and withdrawal from the market, without notice. Buyer is responsible to conduct its own due diligence, as this offering contains no representations or warranties.