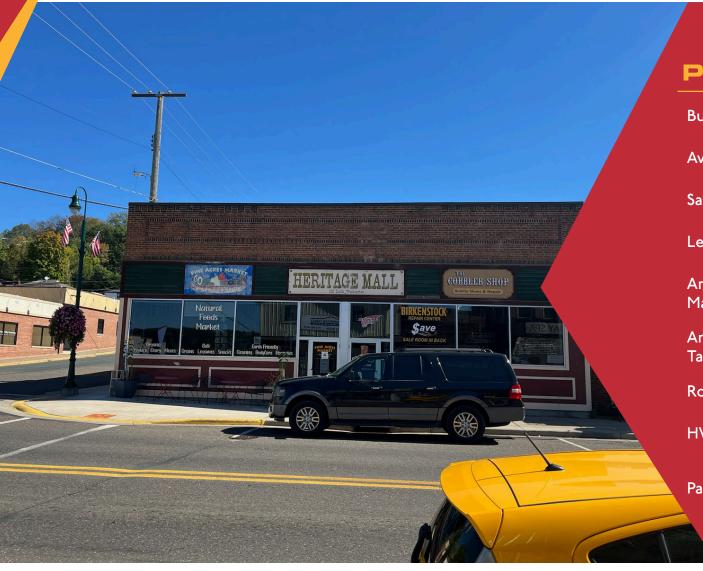

### **Property Information**

**Building Size**: 6,528 SF

Available SF: Up to 6,528 SF

**Sale Price**: \$395,000

**Lease Rate**: \$4,200 per Month + Utilities

**Annual** \$8,496.00 (9/1/23-9/1/24)

Maintenance:

**Annual Property** \$4,992.73 (2023)

Taxes:

**Roof:** TPO 60 mil - Replaced in 2024

HVAC: Three (3) 6-ton roof top units,

replaced in 2023

Parking: City street parking

COMMERCIAL REAL ESTATE SERVICES

Jon Whitcomb Broker / Owner