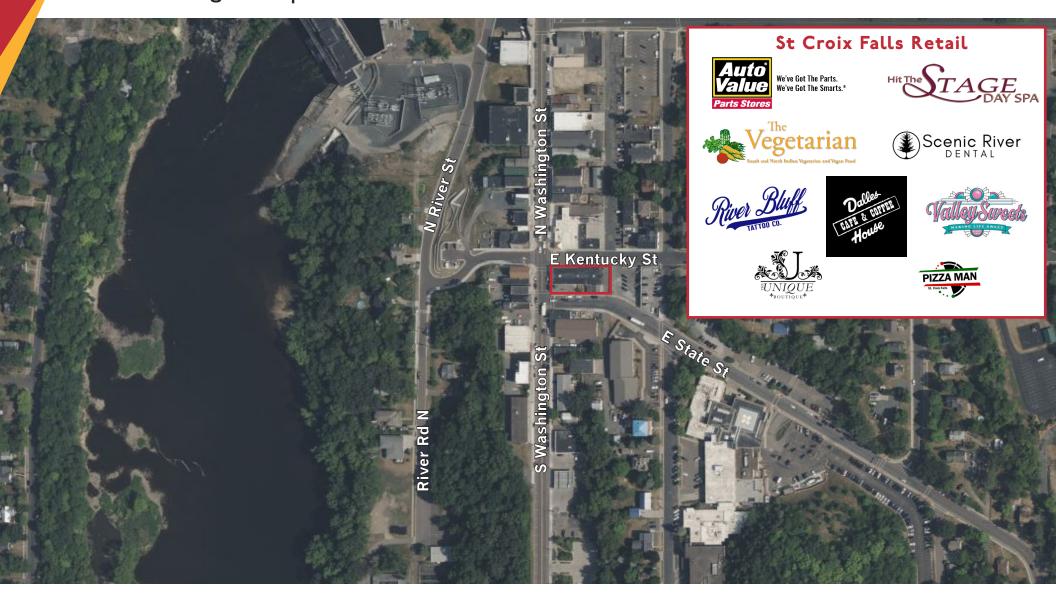

onth + Utilities

**Annual** \$8,496.00 (9/1/23-9/1/24)

Maintenance:

**Annual Property** \$4,992.73 (2023)

Taxes:

**Roof:** TPO 60 mil - Replaced in 2024

HVAC: Three (3) 6-ton roof top units,

replaced in 2023

Parking: City street parking



COMMERCIAL REAL ESTATE SERVICES

Jon Whitcomb Broker / Owner

Cell 651.283.4884

Email Jon@MetroEastCRE.com

Scott Kragness Senior Sales Executive

Cell 651.323.8454

Email Scott@MetroEastCRE.com

#### www.MetroEastCRE.com

102 S Washington St | St Croix Falls, WI 54024

# Total Available Space: 6,528 SF







Jon Whitcomb Broker / Owner

Cell 651.283.4884

Email Jon@MetroEastCRE.com

Scott Kragness Senior Sales Executive

Cell 651.323.8454

Email Scott@MetroEastCRE.com

#### www.MetroEastCRE.com

102 S Washington St | St Croix Falls, WI 54024





**COMMERCIAL REAL ESTATE SERVICES** 

#### Jon Whitcomb Broker / Owner

Cell 651.283.4884

Email Jon@MetroEastCRE.com

#### **Scott Kragness** Senior Sales Executive

Cell 651.323.8454

Email Scott@MetroEastCRE.com

#### www.MetroEastCRE.com

102 S Washington St | St Croix Falls, WI 54024





COMMERCIAL REAL ESTATE SERVICES

#### Jon Whitcomb Broker / Owner

Cell 651.283.4884

Email Jon@MetroEastCRE.com

#### Scott Kragness Senior Sales Executive

Cell 651.323.8454

Email Scott@MetroEastCRE.com

#### www.MetroEastCRE.com