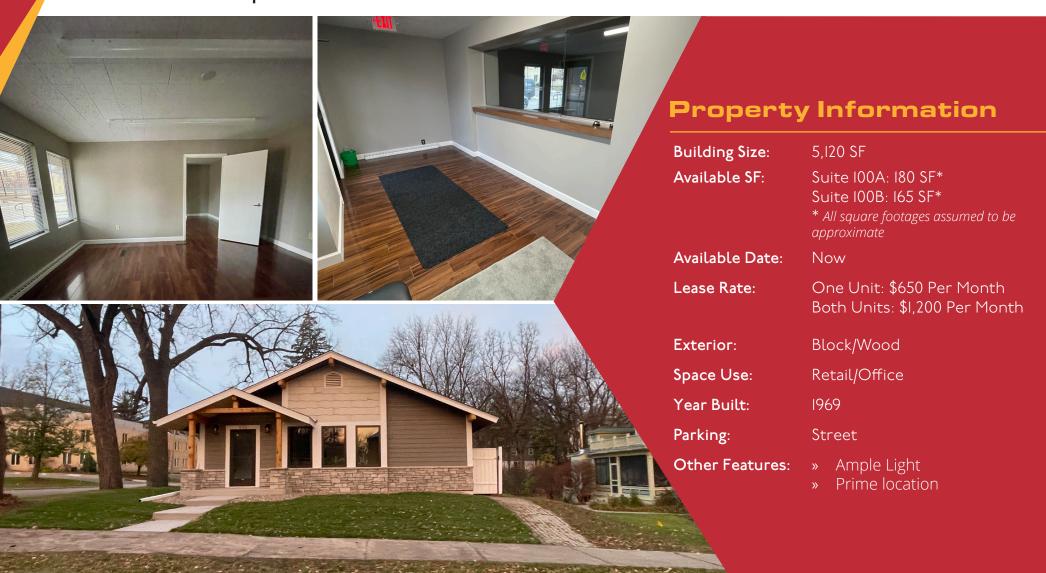

### 522 4th Street S | Stillwater, MN 55082

Available Space Suite 100A: 180 SF\* Suite 100B: 165 SF\*

**Suite 100 Contiguous:** 345 SF\* \$600 Per Unit Per Month

\* All square footages assumed to be approximate