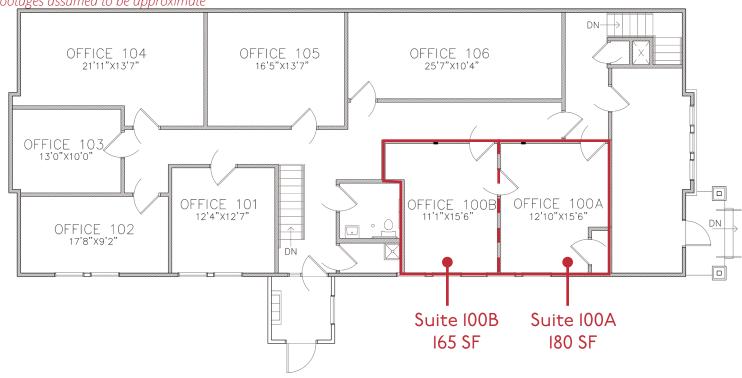

### 522 4th Street S | Stillwater, MN 55082

Available Space Suite 100A: 180 SF\* Suite 100B: 165 SF\*

**Suite 100 Contiguous:** 345 SF\* \$600 Per Unit Per Month

\* All square footages assumed to be approximate