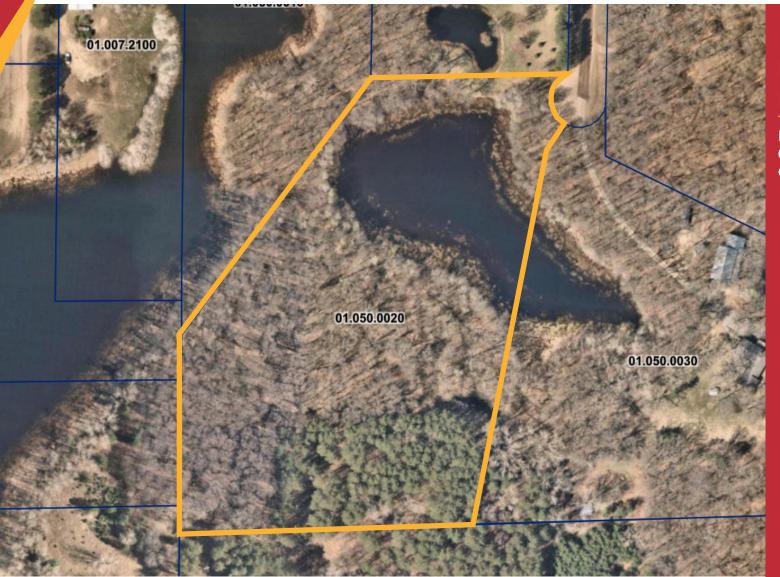

#### Property Information

Located just minutes from Highway 65, with plenty of space for your dream

Lot Size: 8.63 Acres

**Zoning:** Rural Residential

Click Here for Zoning

<u>information</u>

**County** Isanti County

**PID** 01.050.0020

**Asking Price:** \$190,000

COMMERCIAL REAL ESTATE SERVICES

Jon Whitcomb Broker

1950 Northwestern Ave N #101 Stillwater, MN 55082 Cell 651.283.4884 Office 651.351.5005 Email Web Jon@MetroEastCRE.com www.MetroEastCRE.com