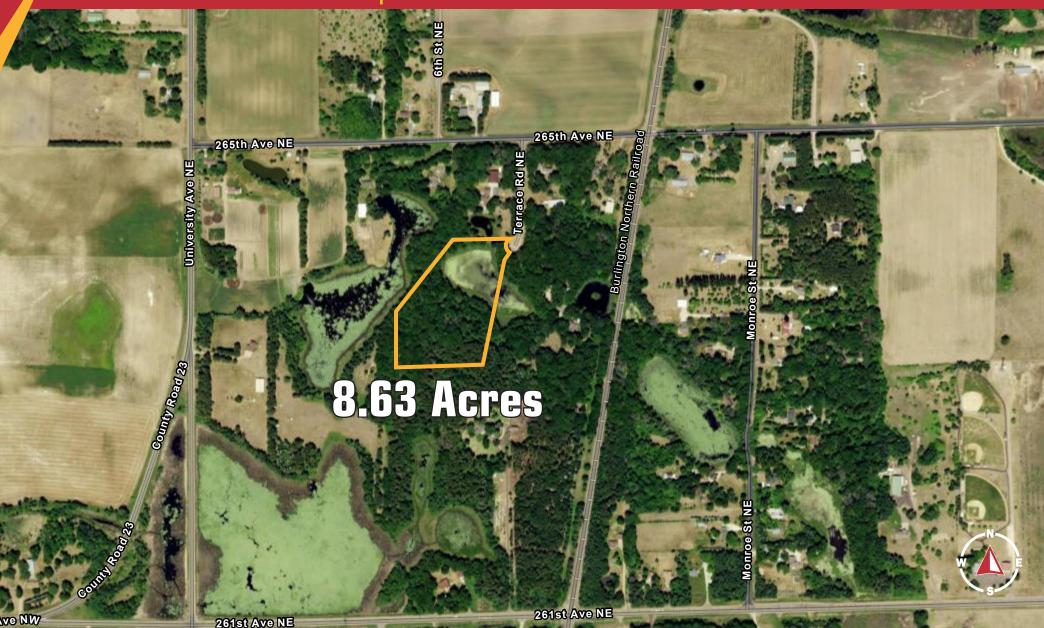

### FOR SALE: 8.63 Acres - Zoned Rural Residential

26402 Terrace Rd NE | Isanti, MN 55040

#### Property Information

Located just minutes from Highway 65, with plenty of space for your dream

Lot Size: 8.63 Acres

**Zoning:** Rural Residential

Click Here for Zoning

<u>information</u>

**County** Isanti County

**PID** 01.050.0020

**Asking Price:** \$190,000

COMMERCIAL REAL ESTATE SERVICES

Jon Whitcomb Broker

1950 Northwestern Ave N #101 Stillwater, MN 55082 Cell 651.283.4884 Office 651.351.5005 Email Web Jon@MetroEastCRE.com www.MetroEastCRE.com