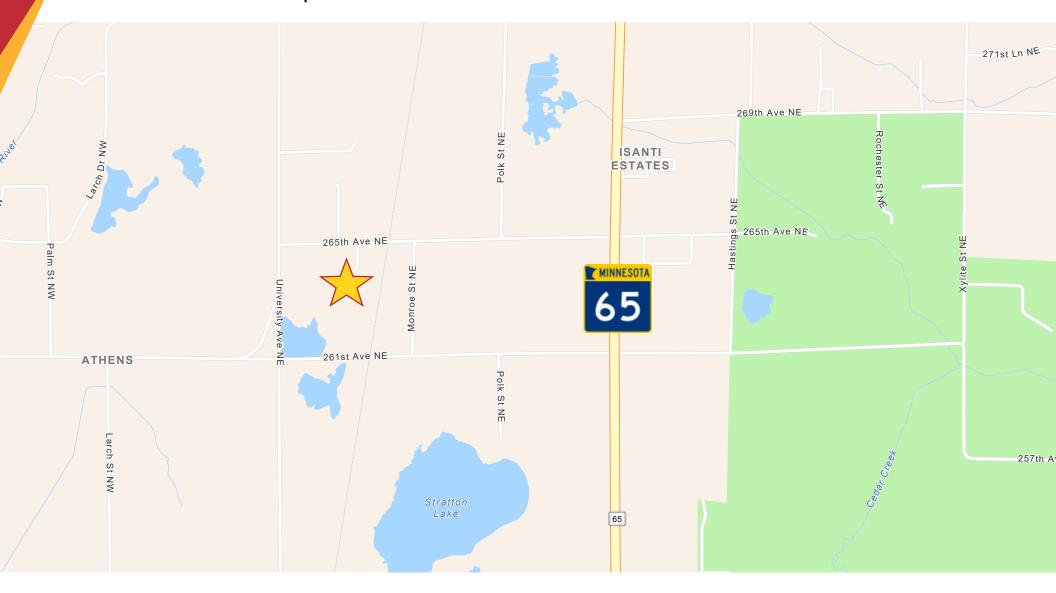

#### Property Information

Located just minutes from Highway 65, with plenty of space for your dream

Lot Size: 8.63 Acres

**Zoning:** Rural Residential

Click Here for Zoning

<u>information</u>

**County** Isanti County