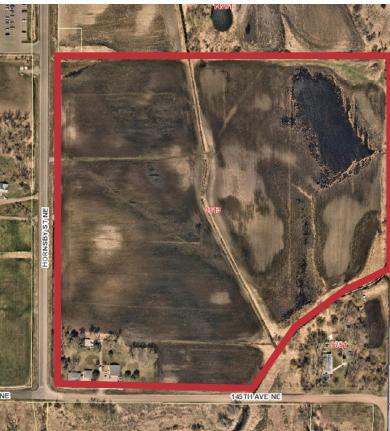

### Property Information

Excellent access to I-35, nearby many area retailers and corporate occupiers.

Lot Size: 34.65 Acres

**Zoning:** General Business

Click Here ()

<u>information</u>

**County** Anoka County

**PID** 25-32-22-14-001

**Asking Price**: \$1,995,000

- » Minimal land clearing required
- » General Business Zoning provides for professional and commercial offices, low impact services, retail businesses, small building trades shops, machine shops, welding shops, and warehousing
- » House on property can be demolished
- » City Water/Sewer at road