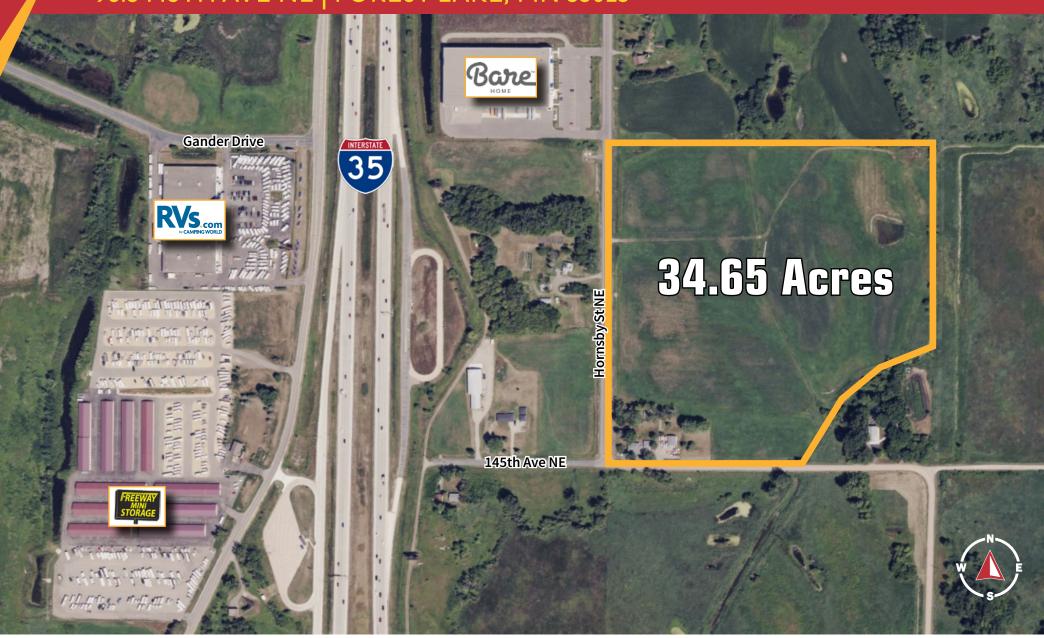

# FOR SALE: 34 Acres - Zoned General Business

9613 145th Ave NE | Forest Lake, MN 55025

### Property Information

Excellent access to I-35, nearby many area retailers and corporate occupiers.

Lot Size: 34.65 Acres

**Zoning:** General Business

Click Here ()

<u>information</u>

**County** Anoka County

**PID** 25-32-22-14-001

**Asking Price**: \$1,995,000

- » Minimal land clearing required
- » General Business Zoning provides for professional and commercial offices, low impact services, retail businesses, small building trades shops, machine shops, welding shops, and warehousing
- » House on property can be demolished
- » City Water/Sewer at road