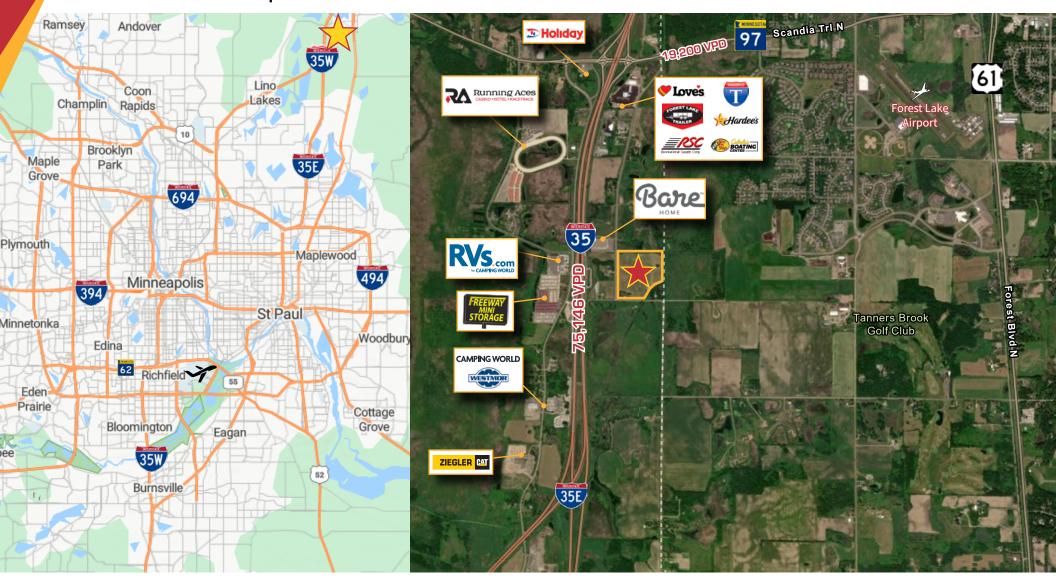

### Property Information

Excellent access to I-35, nearby many area retailers and corporate occupiers.

Lot Size: 34.65 Acres

**Zoning:** General Business

Click Here ()

<u>information</u>

**County** Anoka County