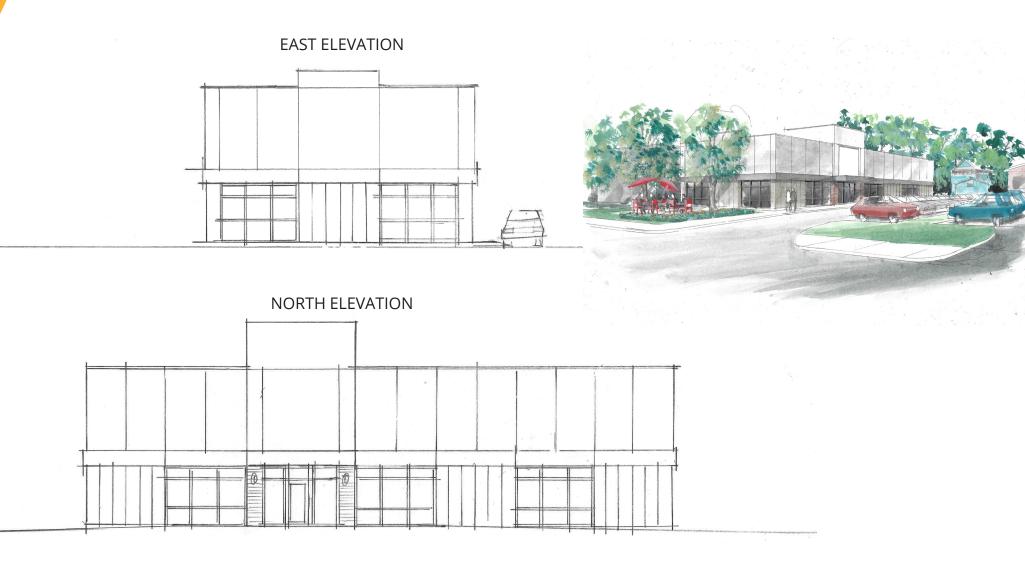

#### 3520 Laverne Ave N | Lake Elmo, MN 55042

#### Highlights

- Prime downtown Lake Elmo location
- Located next to Lake Elmo Fire Department and Lions Park
- Opportunity for a new restaurant
- Zoned Village Mixed-Use
- Fully renovated building

#### **Property Information**

| Building Size:<br>Available<br>Space: | 3,618 SF<br>3,618 SF                                |
|---------------------------------------|-----------------------------------------------------|
| Rental Rate:                          | Negotiable                                          |
| Parking:                              | Attached surface lot<br>Adjacent public parking lot |
| Year Built:                           | 1962                                                |
| Renovated:                            | 2024                                                |
| Occupancy<br>Date:                    | Under Construction                                  |
|                                       |                                                     |