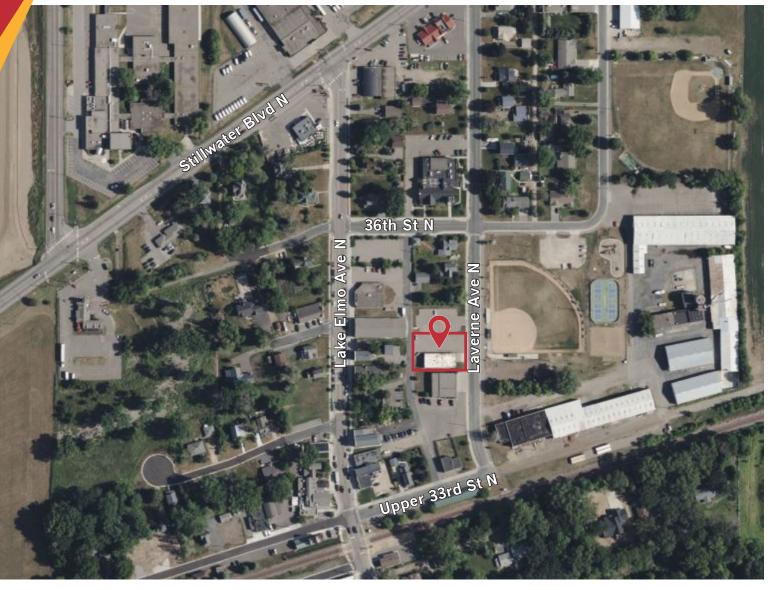

#### 3520 Laverne Ave N | Lake Elmo, MN 55042

Jon Whitcomb Broker / Owner

Stillwater, MN 55082

1950 Northwestern Ave N #101

Cell Office 651.351.5005

651.283.4884

Web

Jon@MetroEastCRE.com Email www.MetroEastCRE.com

#### Highlights

- Prime downtown Lake Elmo location
- Located next to Lake Elmo Fire Department and Lions Park
- Opportunity for a new restaurant
- Zoned Village Mixed-Use
- Fully renovated building