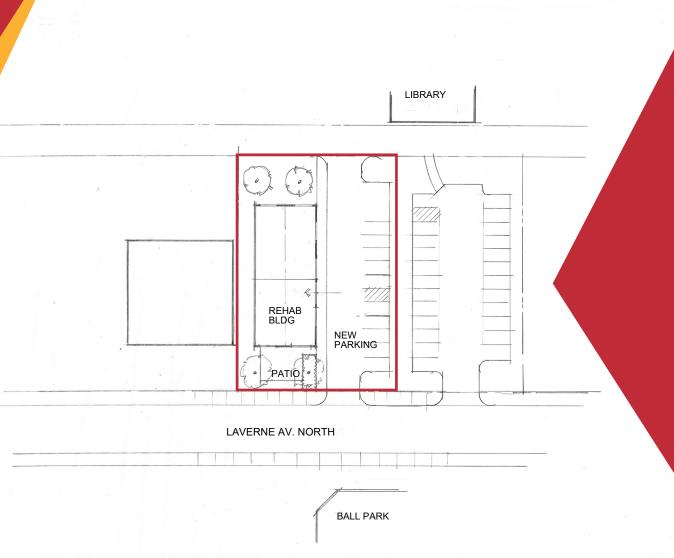

#### 3520 Laverne Ave N | Lake Elmo, MN 55042

#### Highlights

- Prime downtown Lake Elmo location
- Located next to Lake Elmo Fire Department and Lions Park
- Opportunity for a new restaurant
- Zoned Village Mixed-Use
- Fully renovated building

#### **Property Information**

| Building Size:<br>Available<br>Space: | 3,618 SF<br>3,618 SF                                |
|---------------------------------------|-----------------------------------------------------|
| Rental Rate:                          | Negotiable                                          |
| Parking:                              | Attached surface lot<br>Adjacent public parking lot |
| Year Built:                           | 1962                                                |
| Renovated:                            | 2024                                                |
| Occupancy<br>Date:                    | Under Construction                                  |
|                                       |                                                     |