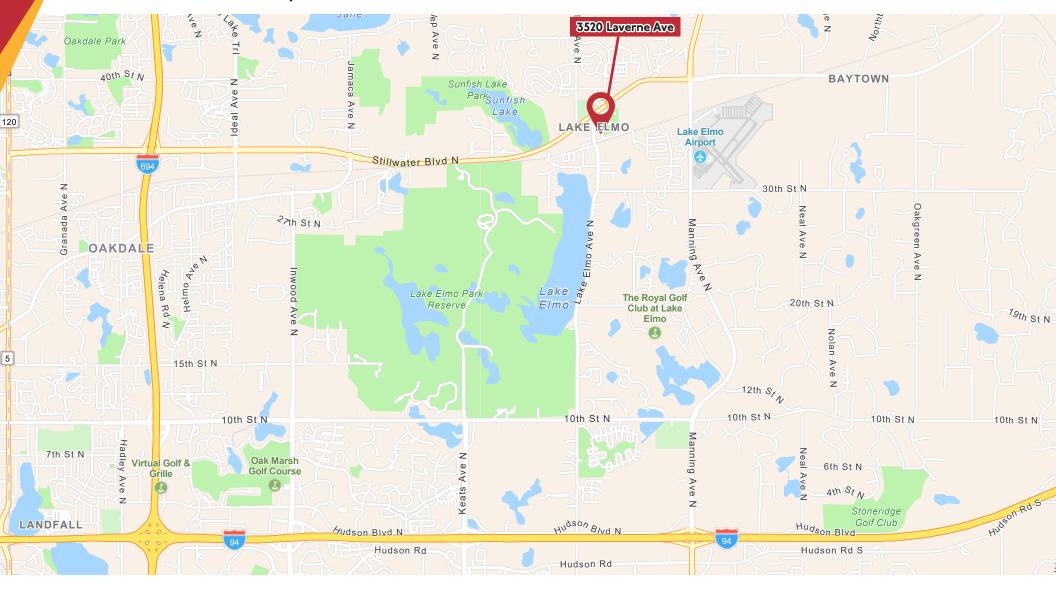

3520 Laverne Ave N | Lake Elmo, MN 55042

COMMERCIAL REAL ESTATE SERVICES

METR

3520 Laverne Ave N | Lake Elmo, MN 55042

**Total Population:** 13,756

Workers Age 16+: 5,845

**Total Households:** 4,914

Household Income: Median: \$163,359 Average: \$209,180