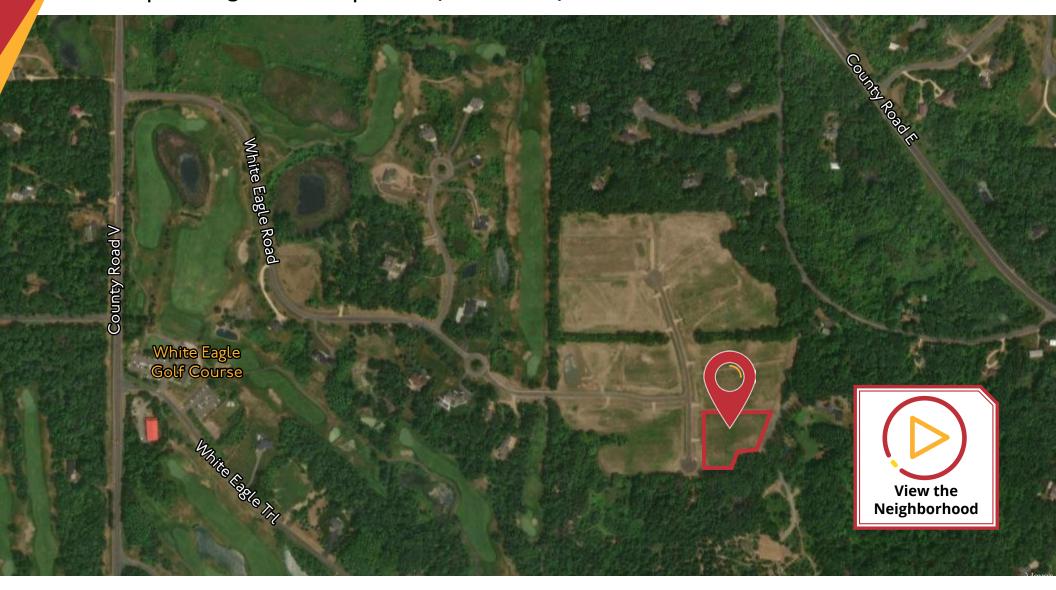

### Property Information

Secure the last remaining homesite on White Eagle Golf Course. Just 5 minutes from the Stillwater river crossing, this wonderful 3.00 acre site is surrounded by woods. A long cul-de-sac ensures very little traffic and enough elbow room for outdoor activities.

**Lot Size**: 3.00 Acres

Zoning: Residential

County: St Croix

**PID**: 030-1088-81-130

Asking Price: \$220,000

School

Hudson / Somerset

District: Builder