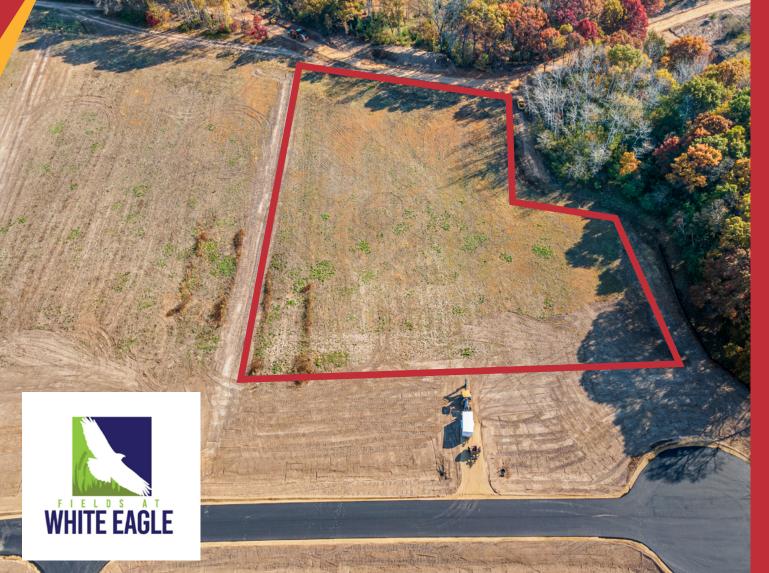

Lot 13 | 1285 Eagle View Ln | St Joseph Township, WI

### Property Information

Secure the last remaining homesite on White Eagle Golf Course. Just 5 minutes from the Stillwater river crossing, this wonderful 3.00 acre site is surrounded by woods. A long cul-de-sac ensures very little traffic and enough elbow room for outdoor activities.

**Lot Size**: 3.00 Acres

Zoning: Residential

County: St Croix

**PID**: 030-1088-81-130

Asking Price: \$220,000

School

Hudson / Somerset

District: Builder