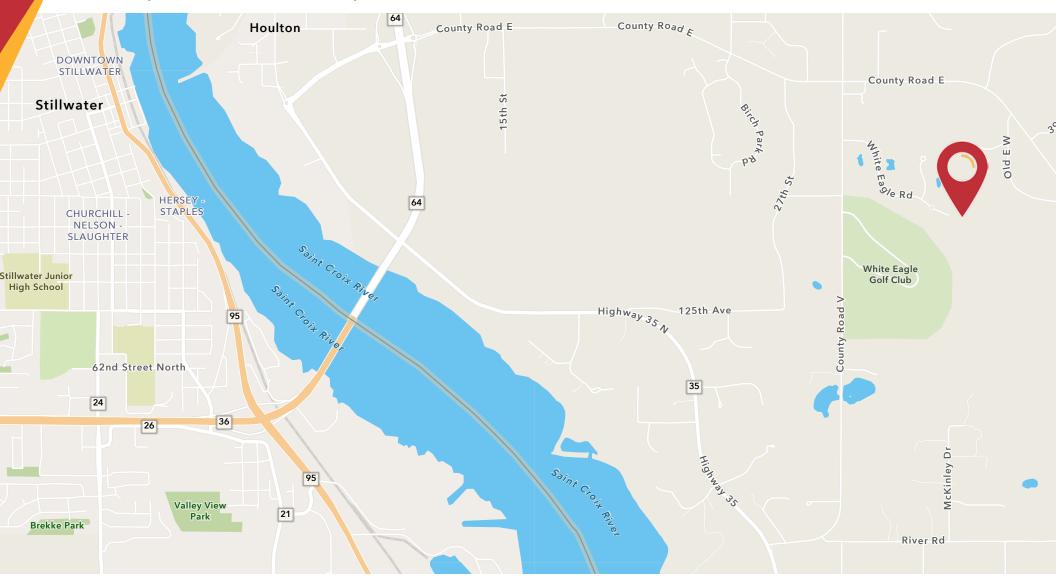

### Property Information

Secure the last remaining homesite on White Eagle Golf Course. Just 5 minutes from the Stillwater river crossing, this wonderful 3.00 acre site is surrounded by woods. A long cul-de-sac ensures very little traffic and enough elbow room for outdoor activities.