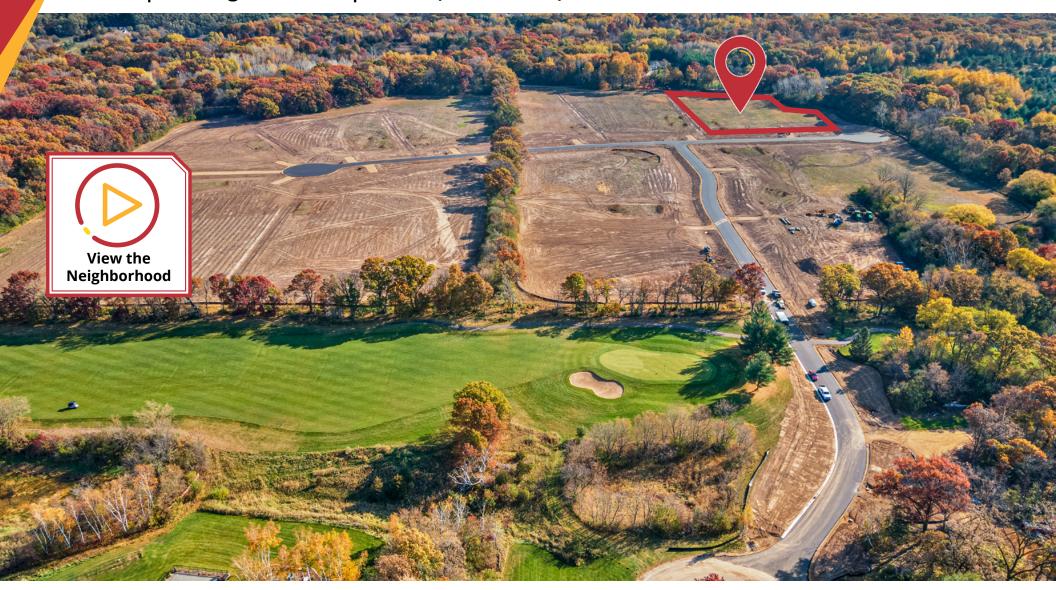

### Property Information

Secure the last remaining homesite on White Eagle Golf Course. Just 5 minutes from the Stillwater river crossing, this wonderful 3.00 acre site is surrounded by woods. A long cul-de-sac ensures very little traffic and enough elbow room for outdoor activities.

**Lot Size**: 3.00 Acres

Zoning: Residential

County: St Croix

**PID**: 030-1088-81-130

Asking Price: \$220,000

School

Hudson / Somerset

District: Builder