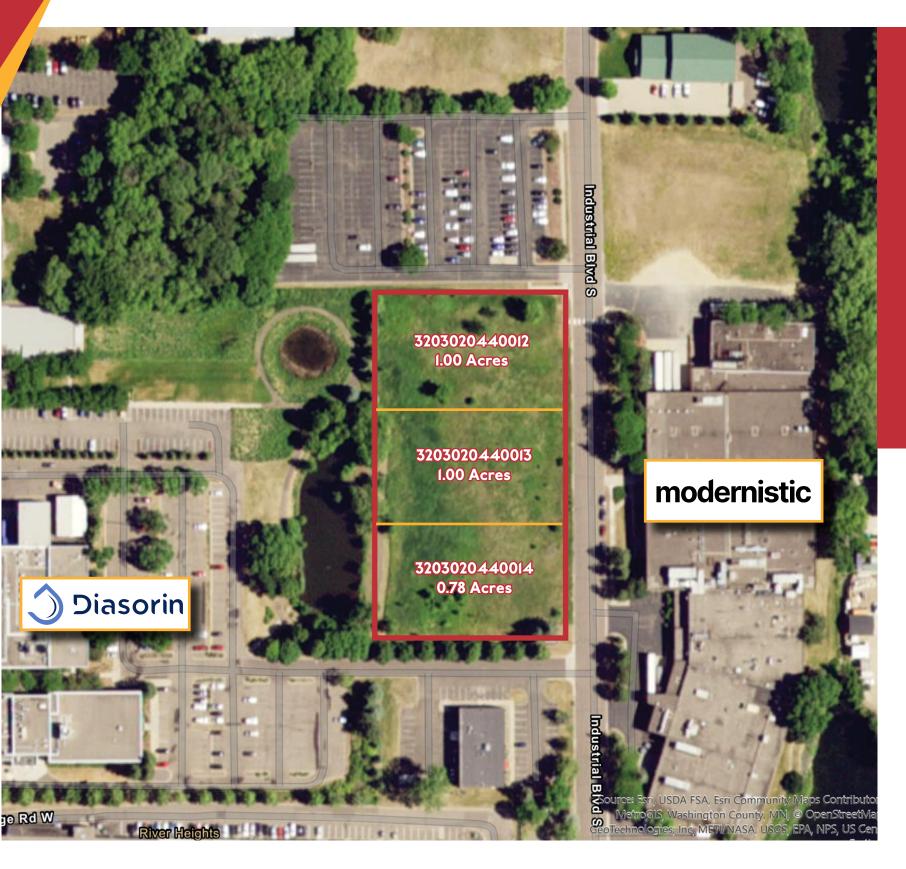

## **Property Information**

2.78 Acres of vacant land available for sale in Stillwater Business Park area.

Lot Size: 2.78 Acres

Existing Zoning: BP-I - See below for permitted uses

Building requirements: Click Here for more information

County: Washington County

PIDs 3203020440012

32030204400I3 32030204400I4

Asking Price: \$995,000