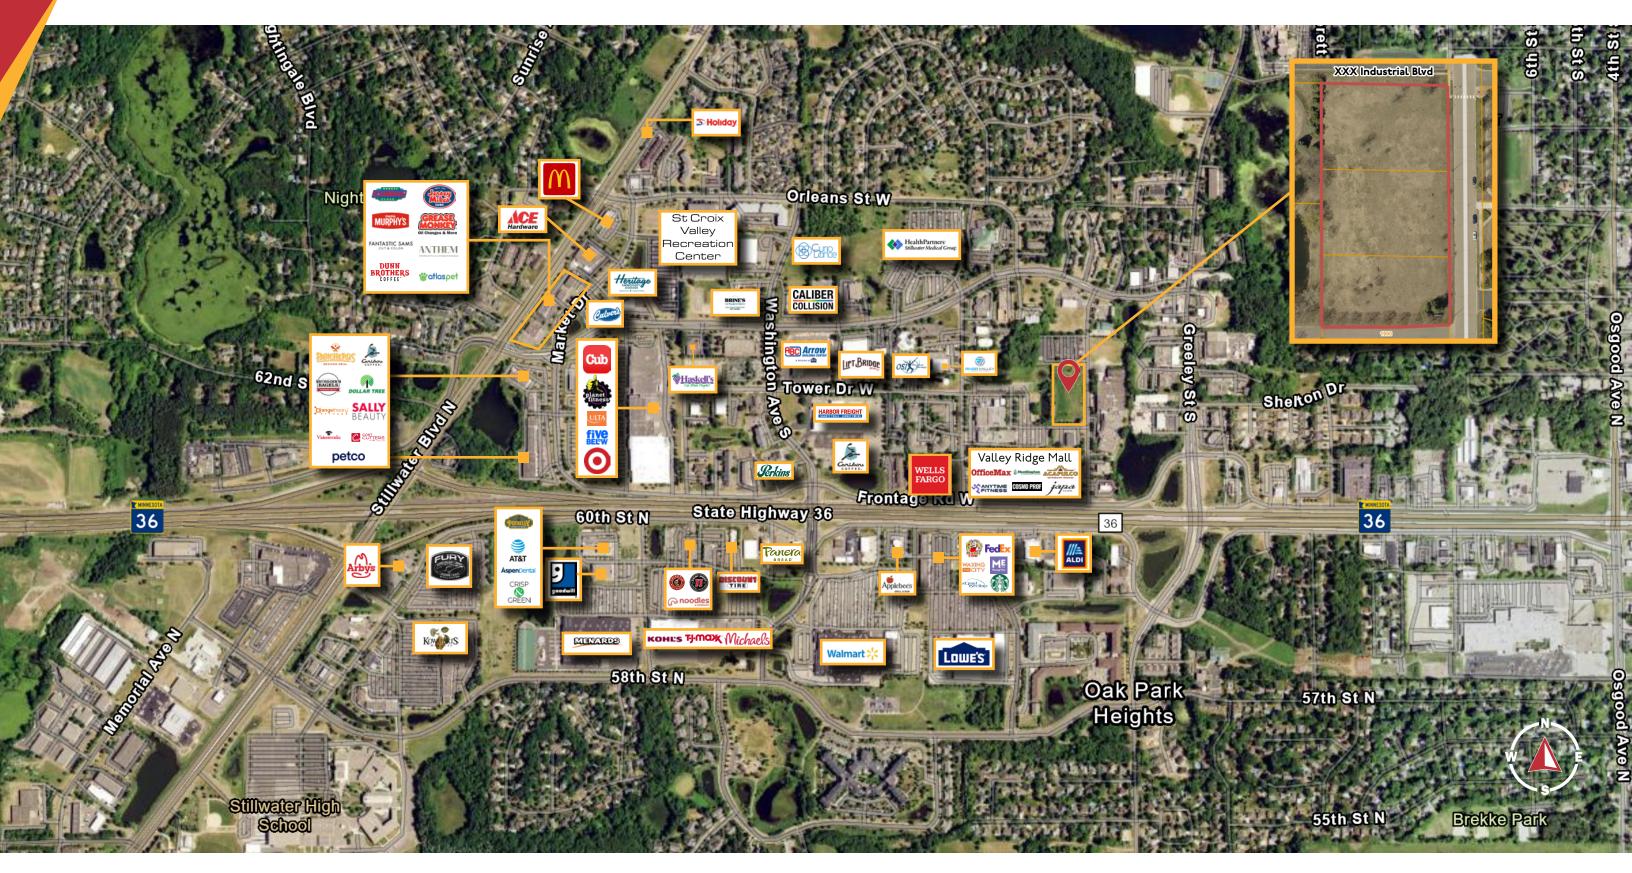

## LAND FOR SALE

XXX INDUSTRIAL BLVD S STILLWATER, MN 55082

Scott Kragness Senior Sales Executive

Cell 651.323.8454 Office 651.351.5005 Email Web Scott@MetroEastCRE.com www.MetroEastCRE.com

1950 Northwestern Ave N #101 Stillwater, MN 55082

## **Property Information**

2.78 Acres of vacant land available for sale in Stillwater Business Park area.

Lot Size: 2.78 Acres

Existing Zoning: BP-I - See below for permitted uses

Building requirements: Click Here for more information