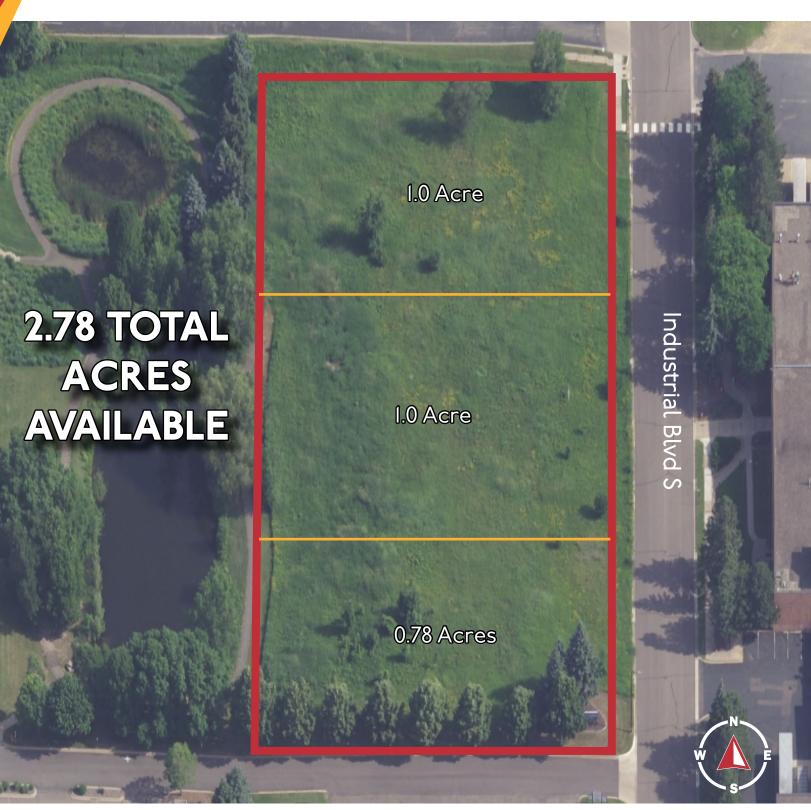

## **Property Information**

2.78 Acres of vacant land available for sale in Stillwater Business Park area.

Lot Size: 2.78 Acres

Existing Zoning: BP-I - See below for permitted uses

Building requirements: Click Here for more information

County: Washington County

PIDs 3203020440012

32030204400I3 32030204400I4

Asking Price: \$995,000