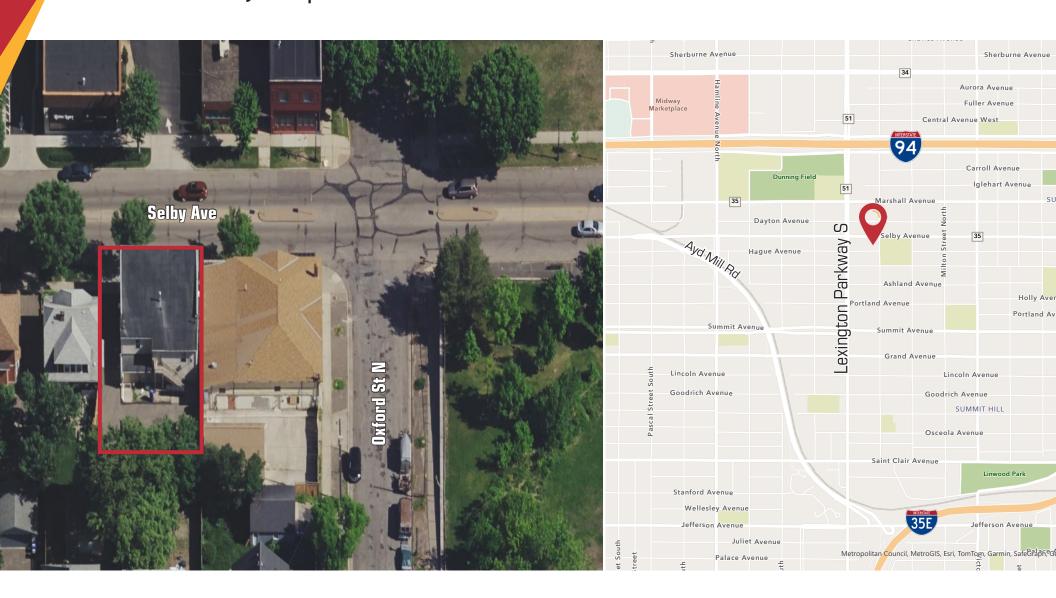

1048 & 1050 SELBY AVE ST PAUL, MN 55104

705 - 1,050 SF

Office / Retail Space Available

1950 Northwestern Ave N #101

Stillwater, MN 55082

Jon Whitcomb Broker / Owner

A WHOLE-BODY APPROACHTO

651.283.4884 Office 651.351.5005