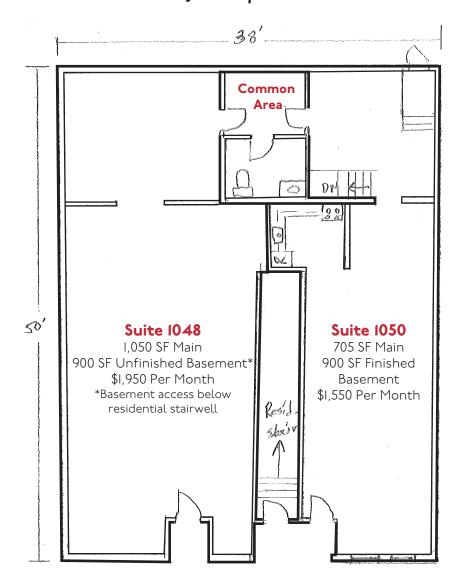

1048 & 1050 SELBY AVE ST PAUL, MN 55104

705 - 1,050 SF

Office / Retail Space Available

1950 Northwestern Ave N #101

Stillwater, MN 55082

Jon Whitcomb Broker / Owner

A WHOLE-BODY APPROACHTO

651.283.4884 Office 651.351.5005