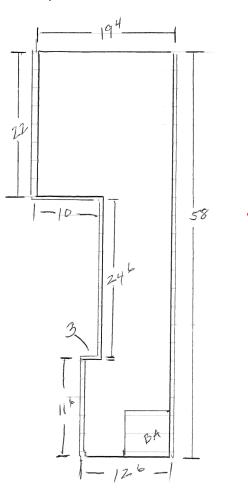

## FOR LEASE: Stillwater Crossings

5956 Osgood Ave N | Oak Park Heights, MN 55082

Stillwater Crossings - Unit 9040 Total Square Feet: 825 SF

Building Size: Available SF: Rental Rate: 2025 Tax & CAM: Year Built: Year Renovated: Building Signage: Co-Tenants:

15,047 SF 825 SF

\$20.00 PSF Net

\$13.94 PSF

1973

2017

Pylon and Monument

- Carbone's Pizzeria
- Liquor Time
- Sodies Cigar Shop
- Man Cave Precision Hair
- Spine Pro
- Shangri La Nails