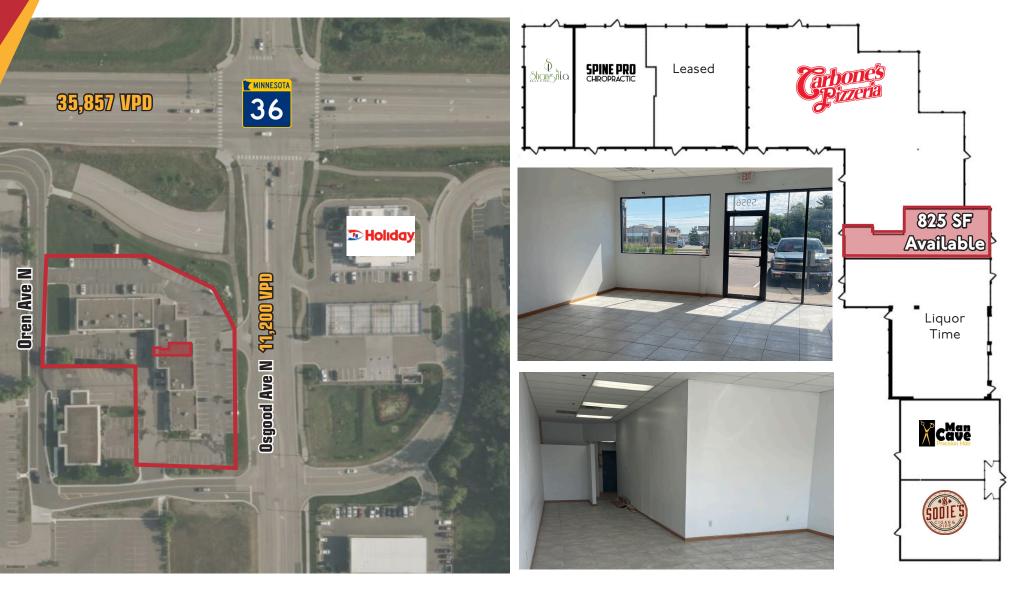

## FOR LEASE: Stillwater Crossings

5956 Osgood Ave N | Oak Park Heights, MN 55082

Stillwater Crossings - Unit 9040 Total Square Feet: 825 SF

### **Property Information**

Stillwater Crossings is a multi-tenant retail center located on the corner of Osgood and 60th St N. The available suite features Hwy 36 frontage and visibility. Featuring strong anchor tenants, heavy traffic counts and prime location near the St Croix Crossing bridge.

Building Size: Available SF: Rental Rate: 2025 Tax & CAM: Year Built: Year Renovated: Building Signage: Co-Tenants:

15,047 SF 825 SF

\$20.00 PSF Net

\$13.94 PSF

1973

2017

Pylon and Monument

- Carbone's Pizzeria
- Liquor Time
- Sodies Cigar Shop
- Man Cave Precision Hair
- Spine Pro
- Shangri La Nails