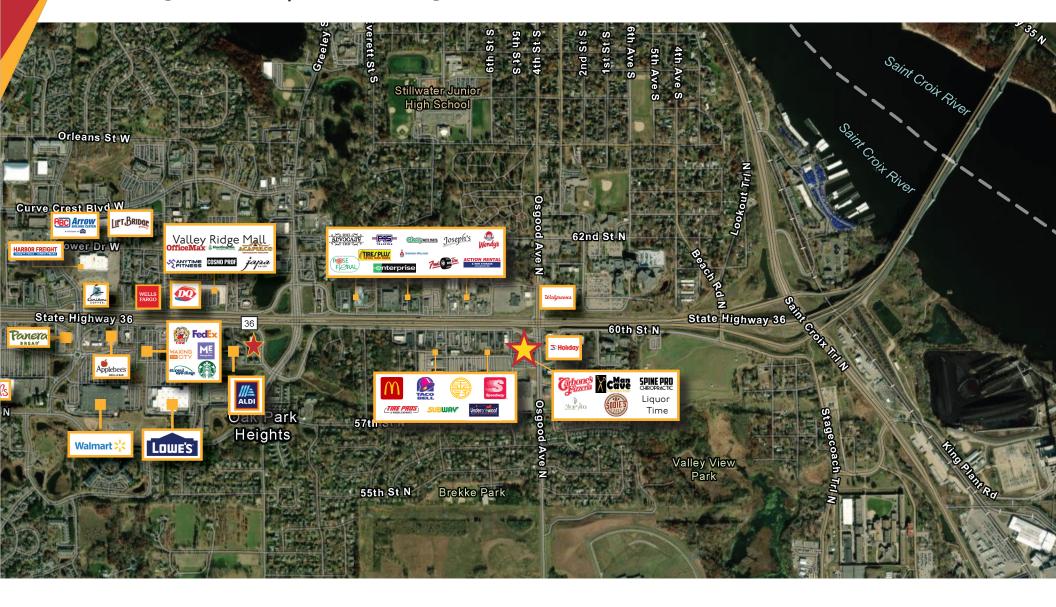

### **Property Information**

Stillwater Crossings is a multi-tenant retail center located on the corner of Osgood and 60th St N. The available suite features Hwy 36 frontage and visibility. Featuring strong anchor tenants, heavy traffic counts and prime location near the St Croix Crossing bridge.