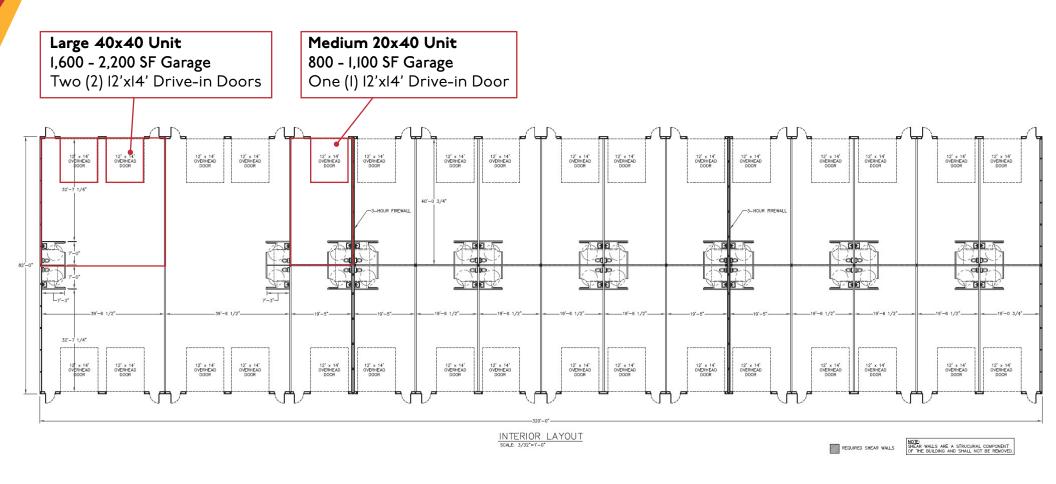

.com

273 Anderson Scout Camp Trail | Somerset, WI 54082

#### Floor Plan Option - Large 40x40 model

I,600 SF Garage
Optional 600 SF Mezzanine
2,200 SF Total







Scott Kragness Senior Sales Associate

1950 Northwestern Ave N #101 Stillwater, MN 55082 Cell 651.283.4884 Office 651.351.5005 Email Web Scott@MetroEastCRE.com www.MetroEastCRE.com

273 Anderson Scout Camp Trail | Somerset, WI 54082

#### Floor Plan Options - Medium 20x40 model

**800 SF Garage**Optional 300 SF Mezzanine **1,100 SF Total** 







COMMERCIAL REAL ESTATE SERVICES

Scott Kragness Senior Sales Associate

1950 Northwestern Ave N #101 Stillwater, MN 55082 Cell 651.283.4884 Office 651.351.5005

Email Web Scott@MetroEastCRE.com www.MetroEastCRE.com

273 Anderson Scout Camp Trail | Somerset, WI 54082

#### Site Plan





#### Scott Kragness Senior Sales Associate

1950 Northwestern Ave N #101 Stillwater, MN 55082 Cell 651.283.4884 Office 651.351.5005

Email Web Scott@MetroEastCRE.com www.MetroEastCRE.com

273 Anderson Scout Camp Trail | Somerset, WI 54082





#### Scott Kragness Senior Sales Associate

1950 Northwestern Ave N #101 Stillwater, MN 55082 Cell 651.283.4884 Office 651.351.5005

Email Web Scott@MetroEastCRE.com www.MetroEastCRE.com

273 Anderson Scout Camp Trail | Somerset, WI 54082





Scott Kragness Senior Sales Associate

1950 Northwestern Ave N #101 Stillwater, MN 55082 Cell 651.283.4884 Office 651.351.5005

Email Web Scott@MetroEastCRE.com www.MetroEastCRE.com