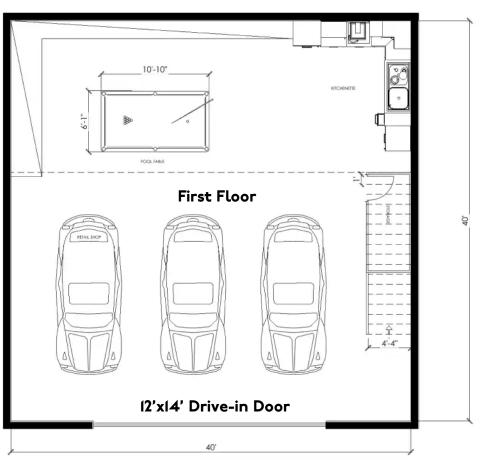

#### Floor Plan Option - Large 40x40 model

I,600 SF Garage
Optional 600 SF Mezzanine
2,200 SF Total

Scott Kragness Senior Sales Associate

1950 Northwestern Ave N #101 Stillwater, MN 55082 Cell 651.283.4884 Office 651.351.5005 Email Web Scott@MetroEastCRE.com www.MetroEastCRE.com

273 Anderson Scout Camp Trail | Somerset, WI 54082