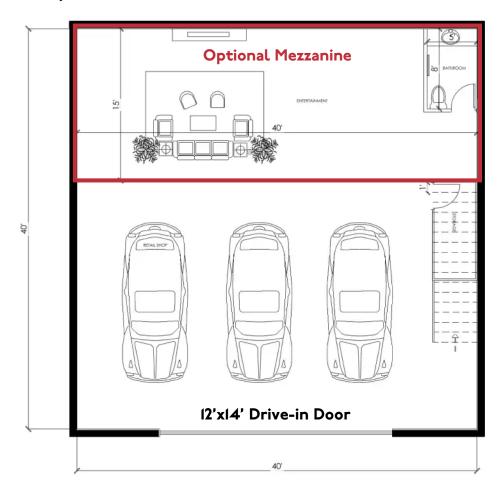

#### Floor Plan Option - Large 40x40 model

I,600 SF Garage
Optional 600 SF Mezzanine
2,200 SF Total

Scott Kragness Senior Sales Associate

1950 Northwestern Ave N #101 Stillwater, MN 55082 Cell 651.283.4884 Office 651.351.5005 Email Web Scott@MetroEastCRE.com www.MetroEastCRE.com