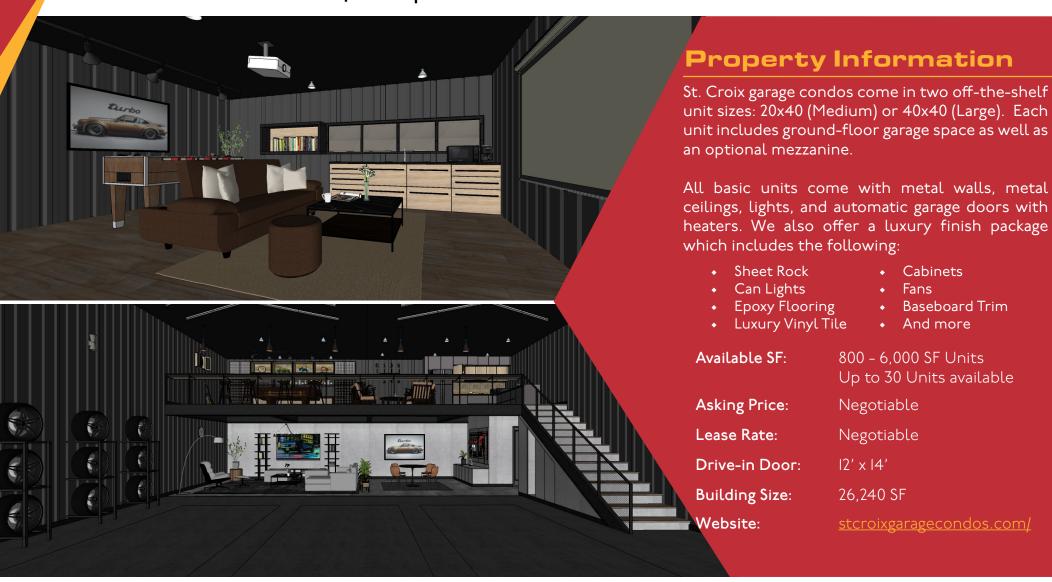

#### Floor Plan Option - Large 40x40 model

I,600 SF Garage
Optional 600 SF Mezzanine
2,200 SF Total

Scott Kragness Senior Sales Associate

1950 Northwestern Ave N #101 Stillwater, MN 55082 Cell 651.283.4884 Office 651.351.5005 Email Web Scott@MetroEastCRE.com www.MetroEastCRE.com

#### Floor Plan Options - Medium 20x40 model

**800 SF Garage**Optional 300 SF Mezzanine **1,100 SF Total** 

COMMERCIAL REAL ESTATE SERVICES

Scott Kragness Senior Sales Associate

1950 Northwestern Ave N #101 Stillwater, MN 55082 Cell 651.283.4884 Office 651.351.5005