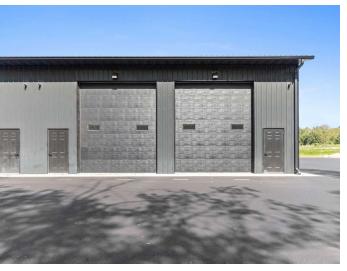

All basic units come with metal walls, metal ceilings, lights, and automatic garage doors with heaters. We also offer a luxury finish package which includes the following:

- Sheet Rock
- Can Lights
- Epoxy Flooring
- Luxury Vinyl Tile
- Cabinets
- Fans
- Baseboard Trim
- And more

Available SF: 820 - 6,000 SF Units

Up to 24 Units available

**Asking Price**: Negotiable

Lease Rate: Negotiable

**Drive-in Door**: 12' x 14' - One (I) per bay

**Zoning**: C-3 Commercial

**Building Size**: 26,240 SF