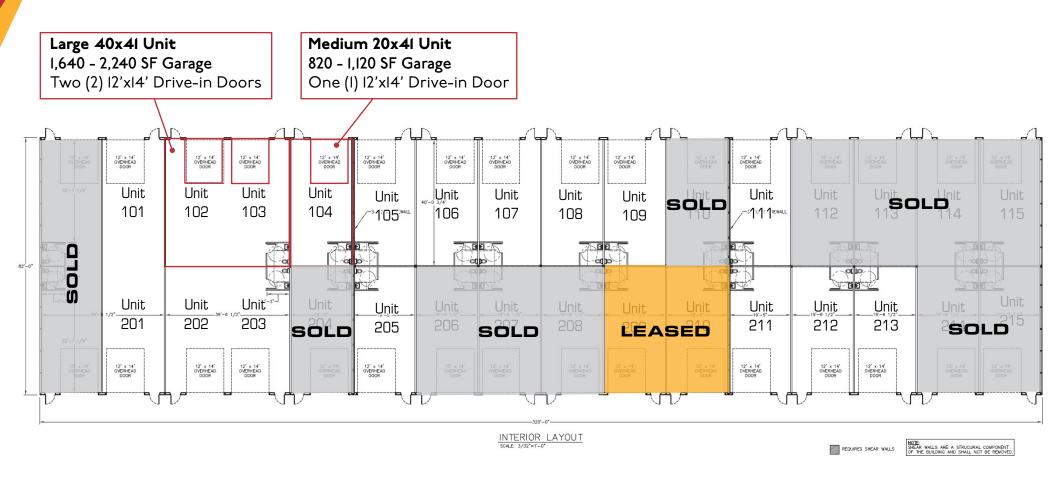

#### **Property Information**

St. Croix garage condos come in two off-the-shelf unit sizes: 20x4l (Medium) or 40x4l (Large). Each unit includes ground-floor garage space as well as an optional mezzanine.

Available SF: 820 - 6,000 SF Units

Up to 24 Units available

**Asking Price**: Negotiable

Lease Rate: Negotiable

**Drive-in Door**: 12' x 14' - One (I) per bay

**Zoning**: C-3 Commercial

**Building Size**: 26,240 SF

#### Floor Plan Option - Large 40x41 model

I,640 SF Garage
Optional 600 SF Mezzanine
2,240 SF Total

Scott Kragness Senior Sales Executive

1950 Northwestern Ave N #101 Stillwater, MN 55082 Cell 651.283.4884 Office 651.351.5005 Email Web Scott@MetroEastCRE.com www.MetroEastCRE.com

#### Floor Plan Options - Medium 20x41 model

820 SF Garage Optional 300 SF Mezzanine 1.120 SF Total

Scott Kragness Senior Sales Executive

1950 Northwestern Ave N #101 Stillwater, MN 55082 Cell 651.283.4884 Office 651.351.5005