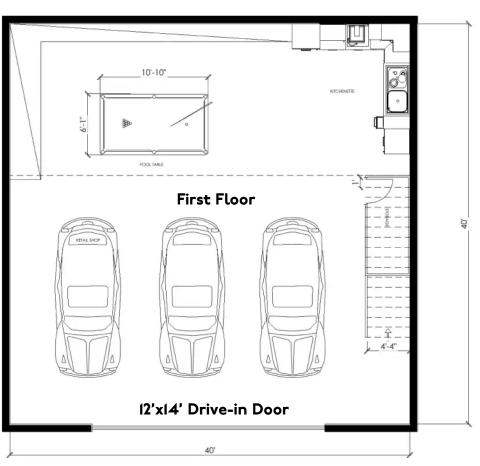

#### Floor Plan Option - Large 40x41 model

I,640 SF Garage
Optional 600 SF Mezzanine
2,240 SF Total

Scott Kragness Senior Sales Executive

1950 Northwestern Ave N #101 Stillwater, MN 55082 Cell 651.283.4884 Office 651.351.5005 Email Web Scott@MetroEastCRE.com www.MetroEastCRE.com