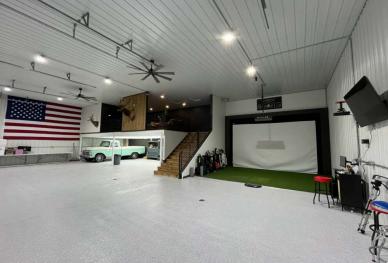

#### **Property Information**

St. Croix garage condos come in two off-the-shelf unit sizes: 20x4l (Medium) or 40x4l (Large). Each unit includes ground-floor garage space as well as an optional mezzanine.

All basic units come with metal walls, metal ceilings, lights, and automatic garage doors with heaters. We also offer a luxury finish package which includes the following:

- Sheet Rock
- Can Lights
- Epoxy Flooring
- Luxury Vinyl Tile
- Cabinets
- Fans
- Baseboard Trim
- And more