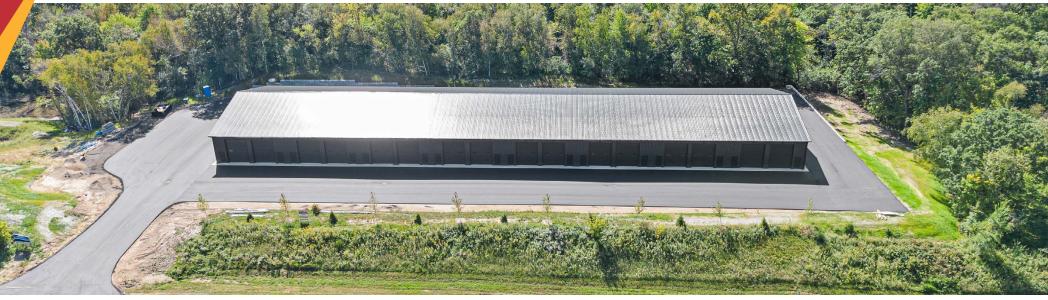

360 Aerial View

273 Anderson Scout Camp Trail | Somerset, WI 54082

Available SF: 820 - 6,000 SF Units

Up to 24 Units available

**Asking Price**: Negotiable

Lease Rate: Negotiable

**Drive-in Door**: 12' x 14' - One (I) per bay

**Zoning**: C-3 Commercial

**Building Size**: 26,240 SF