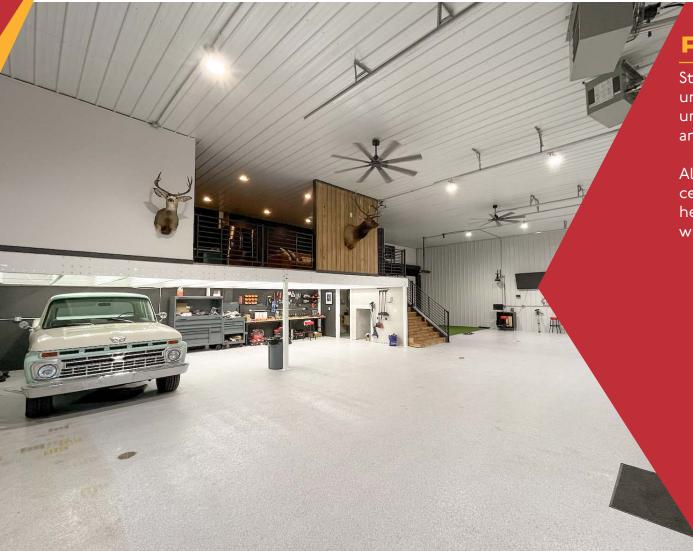

#### **Property Information**

St. Croix garage condos come in two off-the-shelf unit sizes: 20x4l (Medium) or 40x4l (Large). Each unit includes ground-floor garage space as well as an optional mezzanine.

All basic units come with metal walls, metal ceilings, lights, and automatic garage doors with heaters. We also offer a luxury finish package which includes the following:

- Sheet Rock
- Can Lights
- Epoxy Flooring
- Luxury Vinyl Tile
- Cabinets
- Fans
- Baseboard Trim
- And more