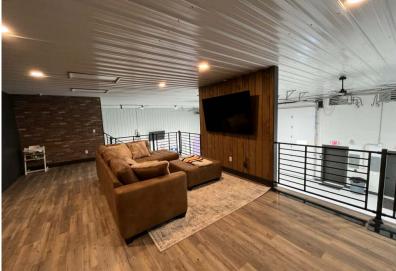

All basic units come with metal walls, metal ceilings, lights, and automatic garage doors with heaters. We also offer a luxury finish package which includes the following:

- Sheet Rock
- Can Lights
- Epoxy Flooring
- Luxury Vinyl Tile
- Cabinets
- Fans
- Baseboard Trim
- And more