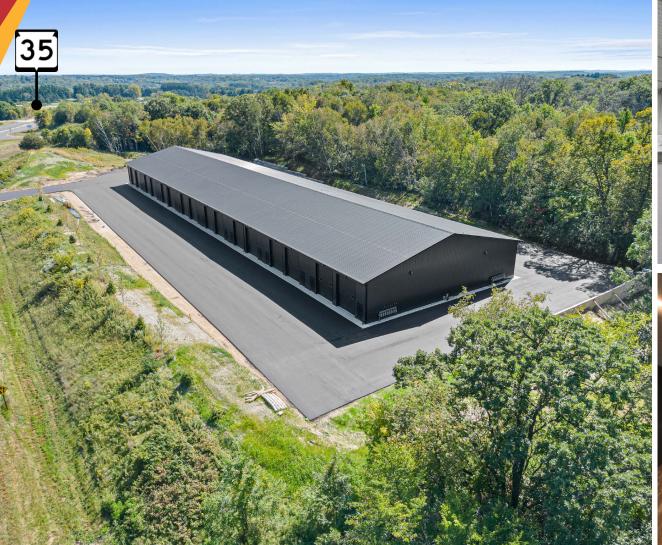

360 Aerial View

273 Anderson Scout Camp Trail | Somerset, WI 54082

Available SF: 820 - 6,000 SF Units

Up to 24 Units available

**Asking Price**: Negotiable

Lease Rate: Negotiable

**Drive-in Door**: 12' x 14' - One (I) per bay

**Zoning**: C-3 Commercial

**Building Size**: 26,240 SF