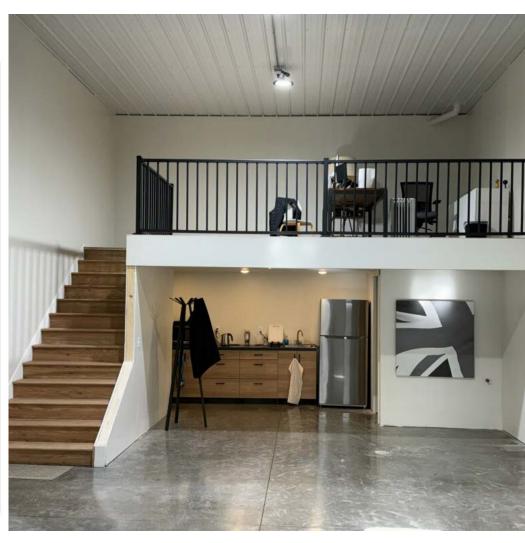

#### **Property Information**

St. Croix garage condos come in two off-the-shelf unit sizes: 20x4l (Medium) or 40x4l (Large). Each unit includes ground-floor garage space as well as an optional mezzanine.

All basic units come with metal walls, metal ceilings, lights, and automatic garage doors with heaters. We also offer a luxury finish package which includes the following:

- Sheet Rock
- Can Lights
- Epoxy Flooring
- Luxury Vinyl Tile
- Cabinets
- Fans
- Baseboard Trim
- And more