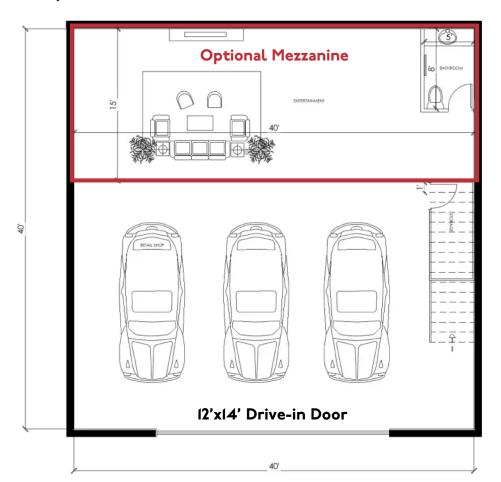

#### Floor Plan Option - Large 40x41 model

I,640 SF Garage
Optional 600 SF Mezzanine
2,240 SF Total

Scott Kragness Senior Sales Executive

1950 Northwestern Ave N #101 Stillwater, MN 55082 Cell 651.283.4884 Office 651.351.5005 Email Web Scott@MetroEastCRE.com www.MetroEastCRE.com