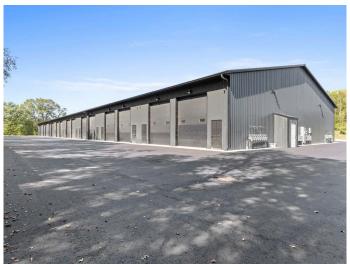

#### **Property Information**

St. Croix garage condos come in two off-the-shelf unit sizes: 20x4l (Medium) or 40x4l (Large). Each unit includes ground-floor garage space as well as an optional mezzanine.

Available SF: 820 - 6,000 SF Units

Up to 24 Units available

**Asking Price**: Negotiable

Lease Rate: Negotiable

**Drive-in Door**: 12' x 14' - One (I) per bay

**Zoning**: C-3 Commercial

**Building Size**: 26,240 SF