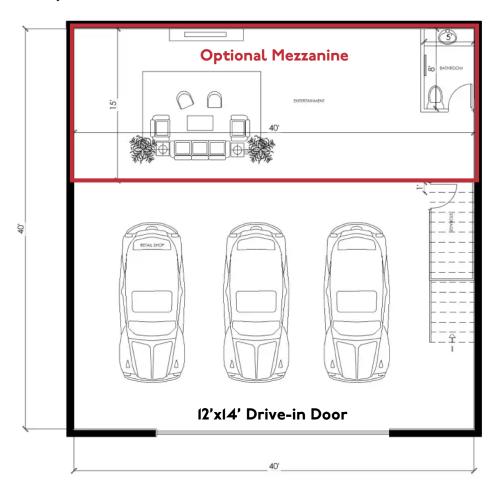

### Floor Plan Option - Large 40x41 model

I,640 SF Garage
Optional 600 SF Mezzanine
2,240 SF Total

Scott Kragness Senior Sales Executive

1950 Northwestern Ave N #101 Stillwater, MN 55082 Cell 651.283.4884 Office 651.351.5005 Email Web Scott@MetroEastCRE.com www.MetroEastCRE.com

### Floor Plan Options - Medium 20x41 model

**820 SF Garage**Optional 300 SF Mezzanine **1.120 SF Total** 

Scott Kragness Senior Sales Executive

1950 Northwestern Ave N #101 Stillwater, MN 55082 Cell 651.283.4884 Office 651.351.5005