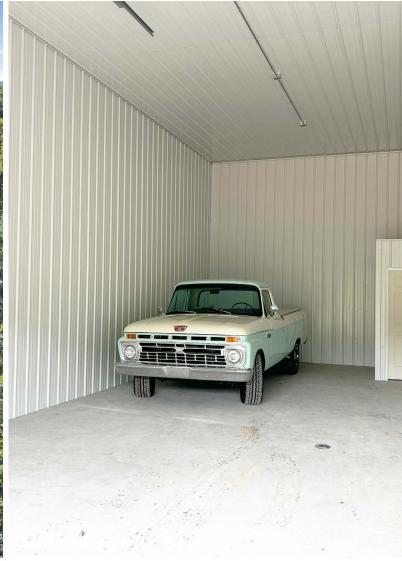

### **Property Information**

St. Croix garage condos come in two off-the-shelf unit sizes: 20x4l (Medium) or 40x4l (Large). Each unit includes ground-floor garage space as well as an optional mezzanine.

All basic units come with metal walls, metal ceilings, lights, and automatic garage doors with heaters. We also offer a luxury finish package which includes the following:

- Sheet Rock
- Can Lights
- Epoxy Flooring
- Luxury Vinyl Tile
- Cabinets
- Fans
- Baseboard Trim
- inyl Tile And more