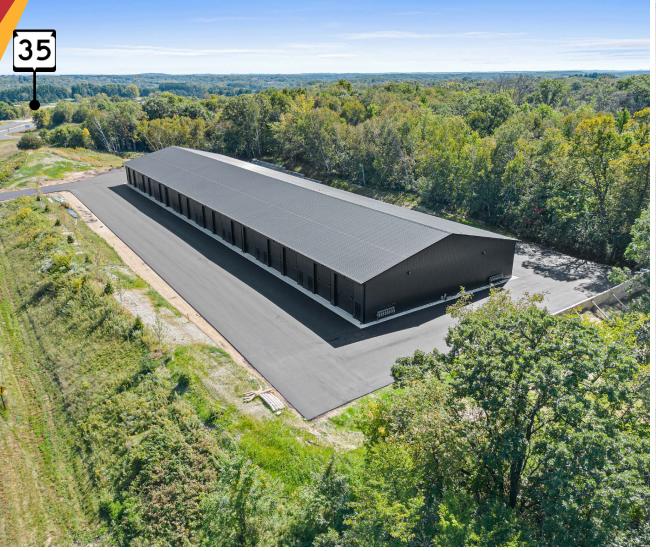

onal mezzanine.

All basic units come with metal walls, metal ceilings, lights, and automatic garage doors with heaters. We also offer a luxury finish package which includes the following:

- Sheet Rock
- Can Lights
- Epoxy Flooring
- Luxury Vinyl Tile
- Cabinets
- Fans
- Baseboard Trim
- inyl Tile And more

Available SF: 820 - 6,000 SF Units

Up to 24 Units available

**Asking Price**: Negotiable

Lease Rate: Negotiable

**Drive-in Door:**  $12' \times 14'$ 

Building Size: 26,240 SF

Website: stcroixgaragecondos.com/



COMMERCIAL REAL ESTATE SERVICES

#### Scott Kragness Senior Sales Executive

1950 Northwestern Ave N #101 Stillwater, MN 55082 Cell 651.283.4884 Office 651.351.5005

Emai Web Scott@MetroEastCRE.com www.MetroEastCRE.com

273 Anderson Scout Camp Trail | Somerset, WI 54082







1950 Northwestern Ave N #101

Stillwater, MN 55082

+101

Scott Kragness Senior Sales Executive

Cell 651.283.4884 Office 651.351.5005

Email Web Scott@MetroEastCRE.com www.MetroEastCRE.com

COMMERCIAL REAL ESTATE SERVICES

273 Anderson Scout Camp Trail | Somerset, WI 54082











Scott Kragness Senior Sales Executive

1950 Northwestern Ave N #101 Stillwater, MN 55082 Cell 651.283.4884 Office 651.351.5005

Email Web Scott@MetroEastCRE.com www.MetroEastCRE.com

273 Anderson Scout Camp Trail | Somerset, WI 54082

### Floor Plan Option - Large 40x41 model

I,640 SF Garage
Optional 600 SF Mezzanine
2,240 SF Total







Scott Kragness Senior Sales Executive

1950 Northwestern Ave N #101 Stillwater, MN 55082 Cell 651.283.4884 Office 651.351.5005 Email Web Scott@MetroEastCRE.com www.Me