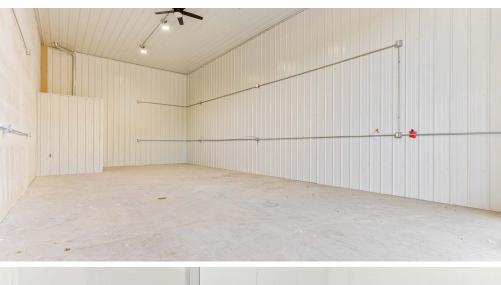

All basic units come with metal walls, metal ceilings, lights, and automatic garage doors with heaters. We also offer a luxury finish package which includes the following:

- Sheet Rock
- Can Lights
- Epoxy Flooring
- Luxury Vinyl Tile
- Cabinets
- Fans
- Baseboard Trim
- inyl Tile And more