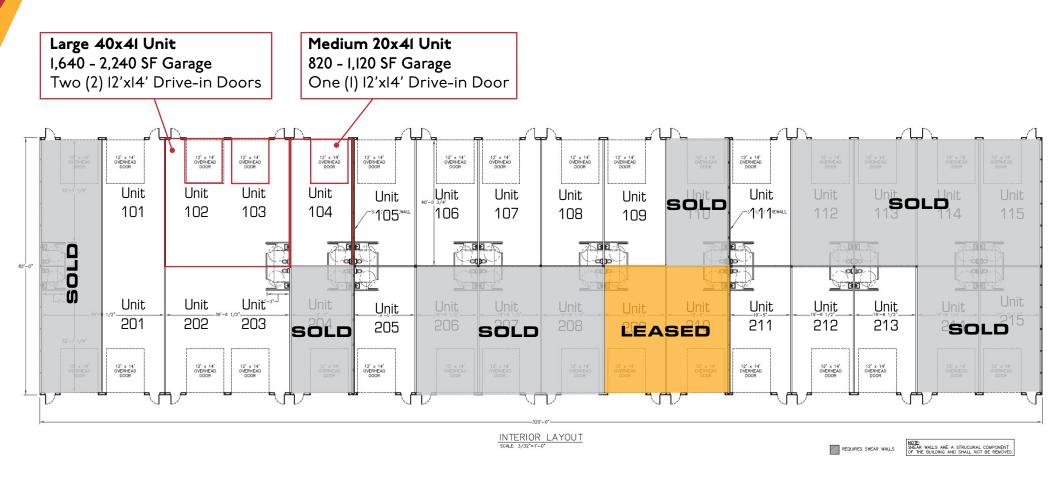

### **Property Information**

St. Croix garage condos come in two off-the-shelf unit sizes: 20x4l (Medium) or 40x4l (Large). Each unit includes ground-floor garage space as well as an optional mezzanine.

Available SF: 820 - 6,000 SF Units

Up to 24 Units available

**Asking Price**: Negotiable

Lease Rate: Negotiable

**Drive-in Door:**  $12' \times 14'$ 

Building Size: 26,240 SF

Website: stcroixgaragecondos.com/