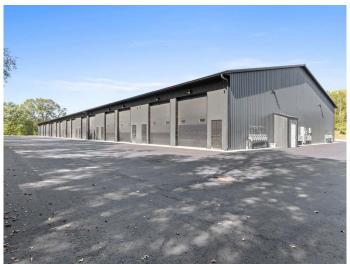

### **Property Information**

St. Croix garage condos come in two off-the-shelf unit sizes: 20x4l (Medium) or 40x4l (Large). Each unit includes ground-floor garage space as well as an optional mezzanine.

All basic units come with metal walls, metal ceilings, lights, and automatic garage doors with heaters. We also offer a luxury finish package which includes the following:

- Sheet Rock
- Can Lights
- Epoxy Flooring
- Luxury Vinyl Tile
- Cabinets
- Fans
- Baseboard Trim
- inyl Tile And more

Available SF: 820 - 6,000 SF Units

Up to 24 Units available

**Asking Price**: Negotiable

Lease Rate: Negotiable

**Drive-in Door:**  $12' \times 14'$ 

Building Size: 26,240 SF

Website: stcroixgaragecondos.com/