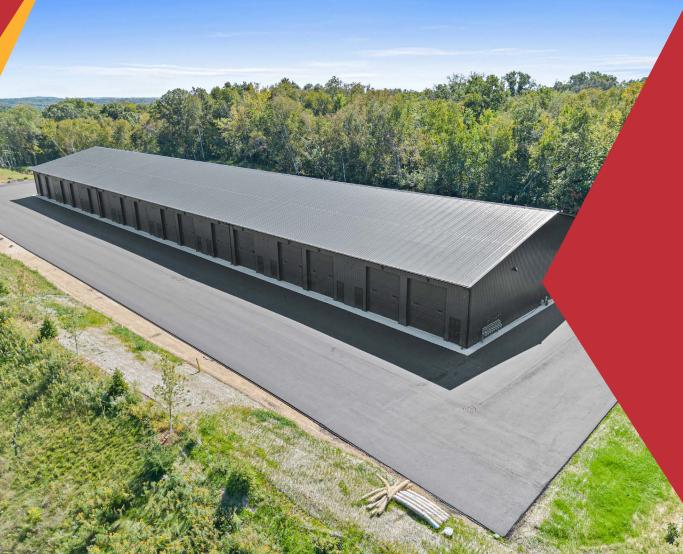

PRIVATE CONDO GARAGES

273 ANDERSON SCOUT CAMP TR SOMERSET, WI 54082

1950 Northwestern Ave N #101

651.323.8454 Office 651,351,5005

Web

Scott@MetroEastCRE.com www.MetroEastCRE.com

360 Aerial View

273 Anderson Scout Camp Trail | Somerset, WI 54082

Available SF: 820 - 6,000 SF Units

Up to 24 Units available

**Asking Price**: Negotiable

Lease Rate: Negotiable

**Drive-in Door:**  $12' \times 14'$ 

Building Size: 26,240 SF

Website: stcroixgaragecondos.com/