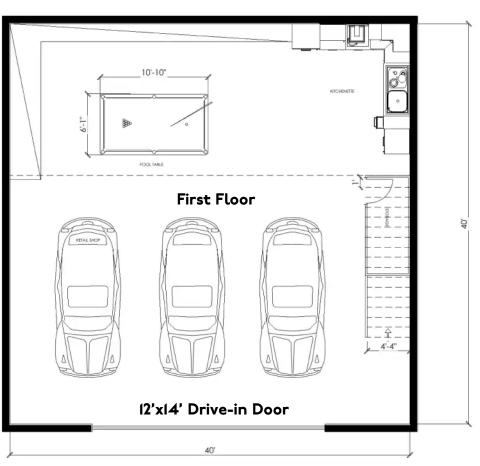

Available SF: 820 - 6,000 SF Units

Up to 24 Units available

**Asking Price**: Negotiable

Lease Rate: Negotiable

**Drive-in Door:**  $12' \times 14'$ 

Building Size: 26,240 SF

Website: stcroixgaragecondos.com/

### Floor Plan Option - Large 40x41 model

I,640 SF Garage
Optional 600 SF Mezzanine
2,240 SF Total

Scott Kragness Senior Sales Executive

1950 Northwestern Ave N #101 Stillwater, MN 55082 Cell 651.283.4884 Office 651.351.5005 Email Web Scott@MetroEastCRE.com www.MetroEastCRE.com