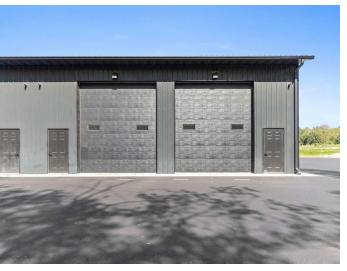

PRIVATE CONDO GARAGES

273 ANDERSON SCOUT CAMP TR SOMERSET, WI 54082

1950 Northwestern Ave N #101

651.323.8454 Office 651,351,5005

Web

Scott@MetroEastCRE.com www.MetroEastCRE.com

360 Aerial View

273 Anderson Scout Camp Trail | Somerset, WI 54082

### **Property Information**

St. Croix garage condos come in two off-the-shelf unit sizes: 20x4l (Medium) or 40x4l (Large). Each unit includes ground-floor garage space as well as an optional mezzanine.

All basic units come with metal walls, metal ceilings, lights, and automatic garage doors with heaters. We also offer a luxury finish package which includes the following:

- Sheet Rock
- Can Lights
- Epoxy Flooring
- Luxury Vinyl Tile
- Cabinets
- Fans
- Baseboard Trim
- inyl Tile And more

Available SF: 820 - 6,000 SF Units

Up to 24 Units available

**Asking Price**: Negotiable

Lease Rate: Negotiable

**Drive-in Door:**  $12' \times 14'$ 

Building Size: 26,240 SF

Website: stcroixgaragecondos.com/