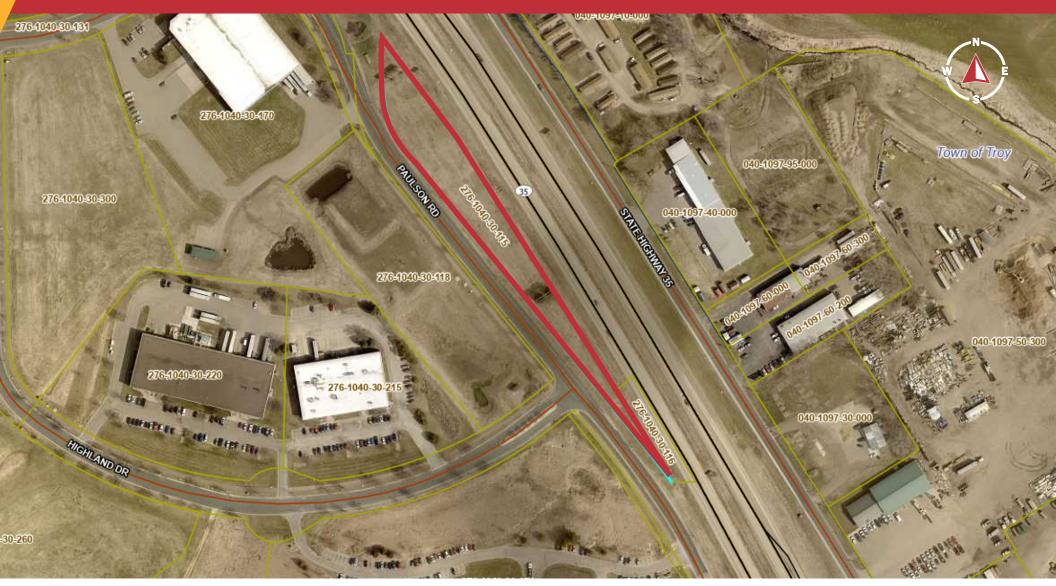

#### FOR SALE: Land with State Highway 35 Frontage

XXX Paulson Rd | River Falls, WI

#### Property Information

Excellent visibility with easy access to State Highway 35. Great opportunity in **River Falls, WI** 

| Lot Size:     | Approx. I.78 Acres     |
|---------------|------------------------|
| Zoning:       | B-3 Highway Commercial |
|               |                        |
| Zoning Uses   | <u>Click Here</u>      |
| County:       | St. Croix County       |
| PID:          | 276-1040-30-115        |
| Asking Price: | \$200,000              |