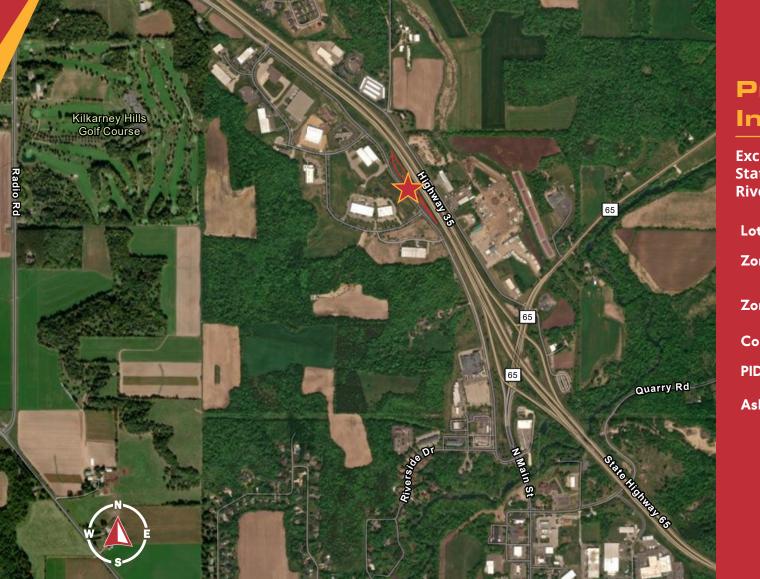

#### FOR SALE: Land with State Highway 35 Frontage

XXX Paulson Rd | River Falls, WI

#### Property Information

Excellent visibility with easy access to State Highway 35. Great opportunity in **River Falls, WI** 

| Lot Size:     | Approx. I.78 Acres     |
|---------------|------------------------|
| Zoning:       | B-3 Highway Commercial |
|               |                        |
| Zoning Uses   | <u>Click Here</u>      |
| County:       | St. Croix County       |
| PID:          | 276-1040-30-115        |
| Asking Price: | \$200,000              |