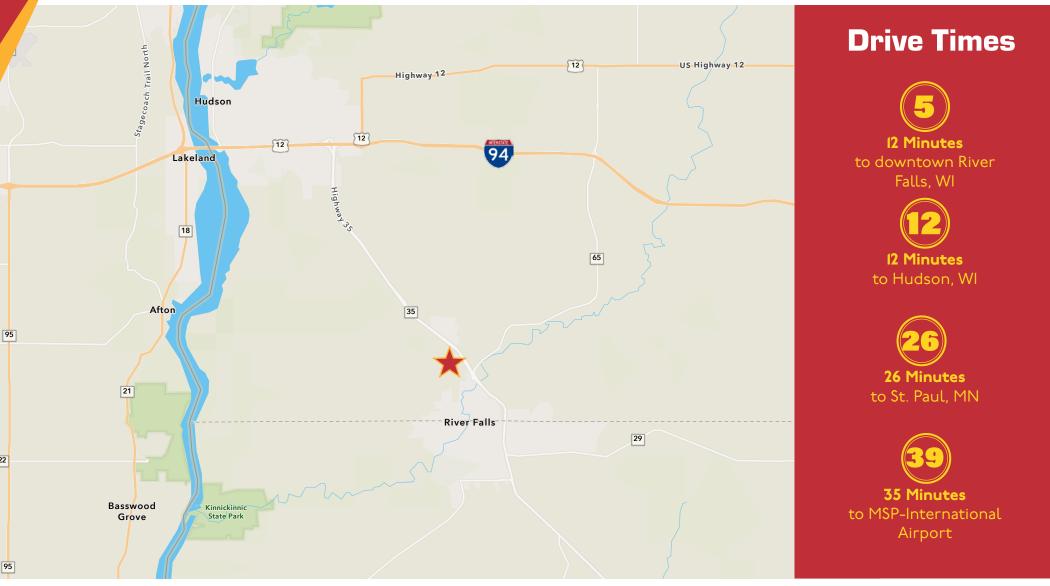

#### FOR SALE: Land with State Highway 35 Frontage

XXX Paulson Rd | River Falls, WI

#### Property Information

Excellent visibility with easy access to State Highway 35. Great opportunity in **River Falls, WI** 

| Lot Size:     | Approx. I.78 Acres     |
|---------------|------------------------|
| Zoning:       | B-3 Highway Commercial |
|               |                        |
| Zoning Uses   | <u>Click Here</u>      |
| County:       | St. Croix County       |
| PID:          | 276-1040-30-115        |
| Asking Price: | \$200,000              |