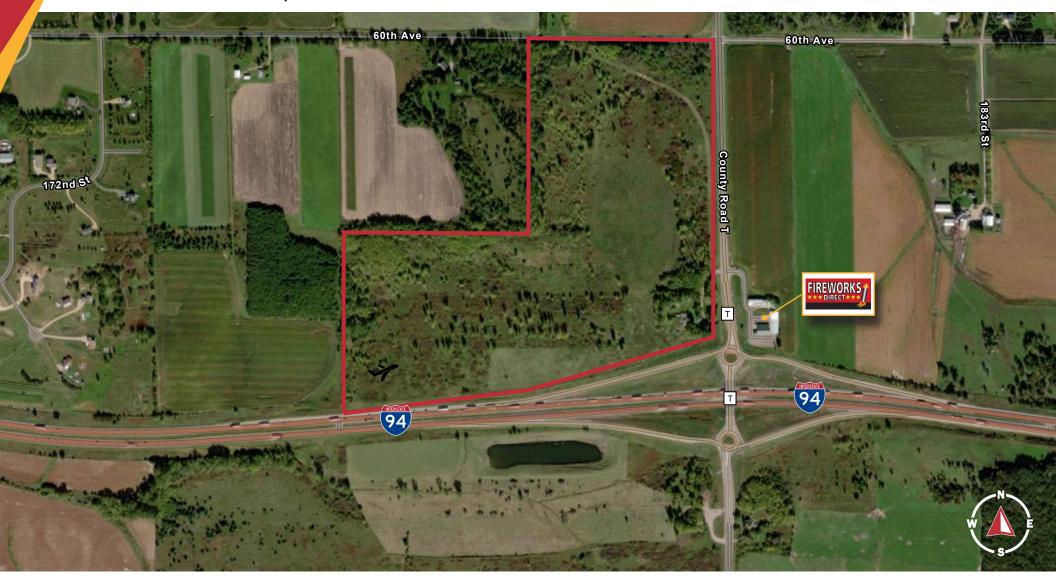

#### Property Information

Excellent visibility with easy access to I-94. Great opportunity with explosive growth currently taking place in Hammond, WI

| Lot Size:           | 101.60 Acres                                                                       |  |  |  |  |
|---------------------|------------------------------------------------------------------------------------|--|--|--|--|
| Existing<br>Zoning: | Agricultural                                                                       |  |  |  |  |
| Proposed<br>Zoning: | Commercial /<br>Industrial                                                         |  |  |  |  |
| County:             | St. Croix County                                                                   |  |  |  |  |
| PIDs:               | I.024-1000-10-0002.024-1000-40-0003.024-1000-60-001                                |  |  |  |  |
| PID Acreage:        | <ol> <li>I. 37.72 Acres</li> <li>2. 35.00 Acres</li> <li>3. 28.85 Acres</li> </ol> |  |  |  |  |
| Asking Price:       | \$3,300,000                                                                        |  |  |  |  |

566 County Road T | Hammond, WI 54015