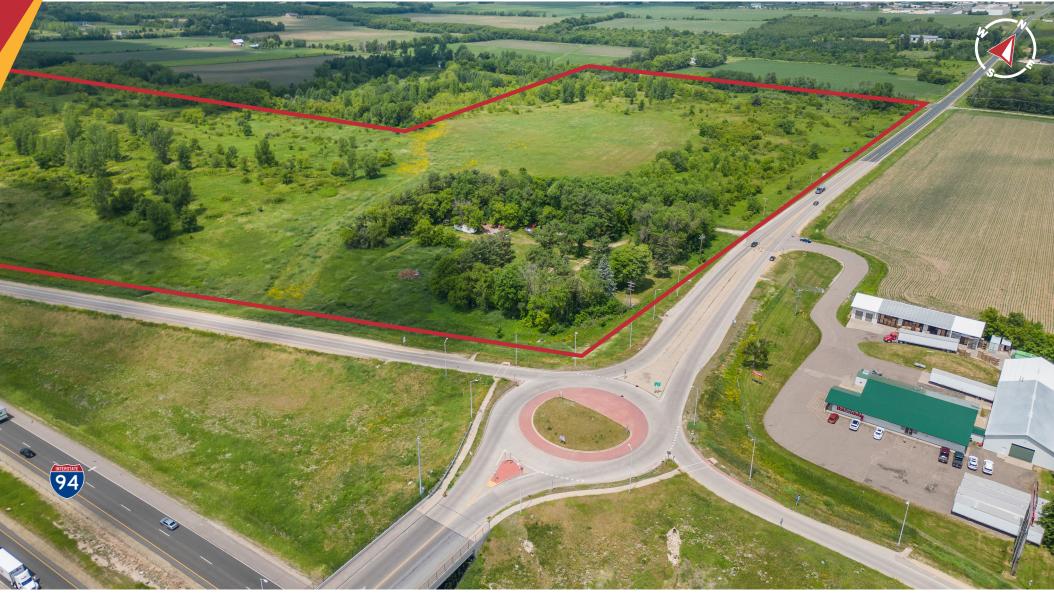

#### Property Information

Excellent visibility with easy access to I-94. Great opportunity with explosive growth currently taking place in Hammond, WI

| Lot Size:           | 101.60 Acres                                                                       |  |  |  |  |
|---------------------|------------------------------------------------------------------------------------|--|--|--|--|
| Existing<br>Zoning: | Agricultural                                                                       |  |  |  |  |
| Proposed<br>Zoning: | Commercial /<br>Industrial                                                         |  |  |  |  |
| County:             | St. Croix County                                                                   |  |  |  |  |
| PIDs:               | I.024-1000-10-0002.024-1000-40-0003.024-1000-60-001                                |  |  |  |  |
| PID Acreage:        | <ol> <li>I. 37.72 Acres</li> <li>2. 35.00 Acres</li> <li>3. 28.85 Acres</li> </ol> |  |  |  |  |
| Asking Price:       | \$3,300,000                                                                        |  |  |  |  |

566 County Road T | Hammond, WI 54015