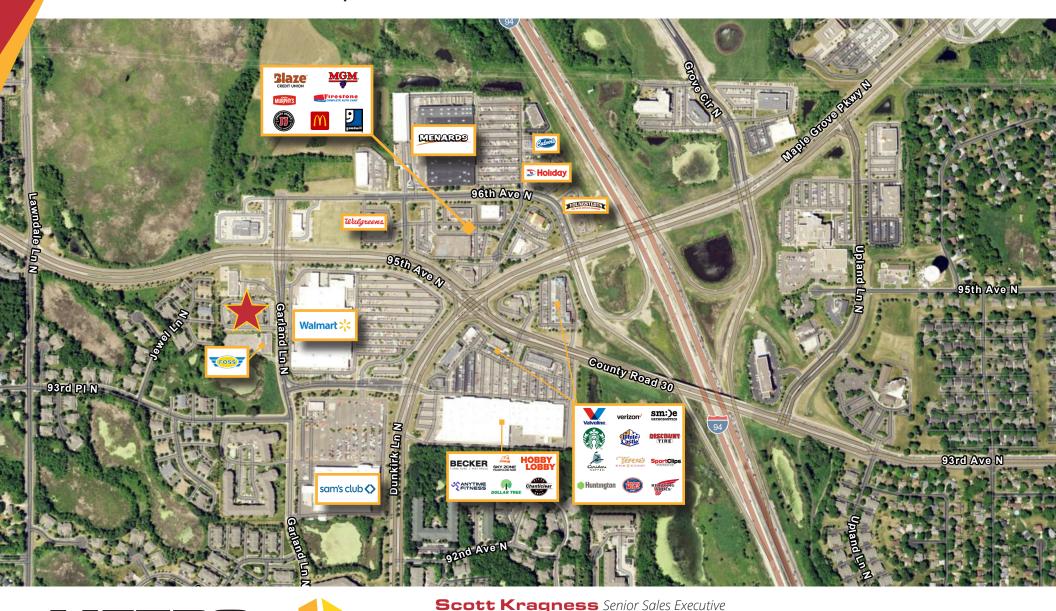

### **Property Information**

**Building Size:** 27.328 SF

Space Available: 4,600 SF - Demisable

Negotiable Lease Rate:

Year Built: 2005

Ample - Surface Lot

Features:

- Space has been operating as a Snap Fitness since 2005
- Able to demise the space into separate condo units
- Located in the heart of Maple Grove retail
- Property is adjacent to Wal-Mart, Sam's Club. Menard's, and many more