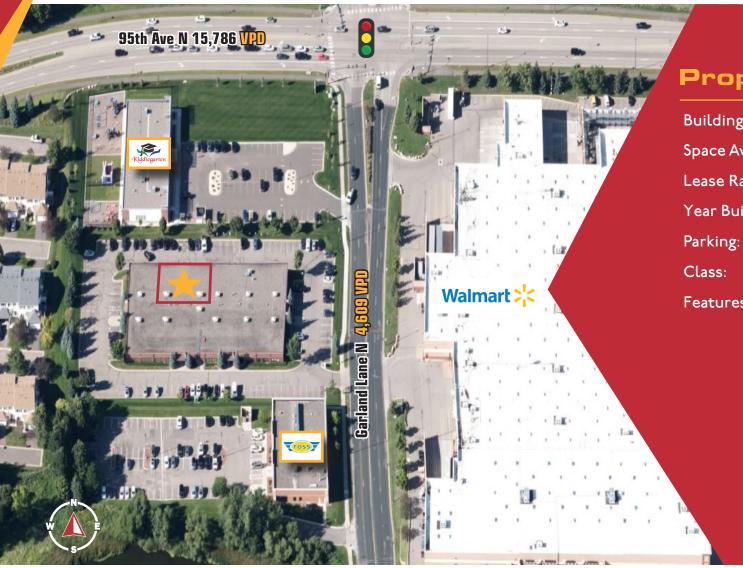

### **Property Information**

**Building Size:** 27.328 SF

Space Available: 4,600 SF - Demisable

Negotiable Lease Rate:

Year Built: 2005

Ample - Surface Lot

Features:

- Space has been operating as a Snap Fitness since 2005
- Able to demise the space into separate condo units
- Located in the heart of Maple Grove retail
- Property is adjacent to Wal-Mart, Sam's Club. Menard's, and many more