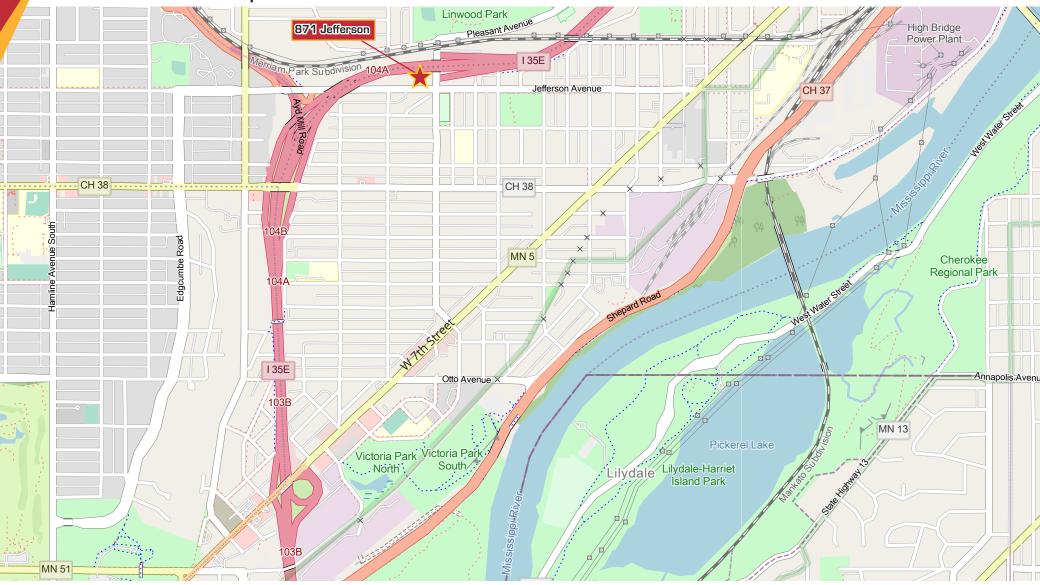

ligence, as this offering contains no representations or warranties.



871 Jefferson Ave | St Paul, MN 55102

#### Immediate access to I-35E



# COMMERCIAL REAL ESTATE SERVICES

Jon Whitcomb Broker / Owner

1950 Northwestern Ave N #101Cell651.283.4884EmailJon@MetroEastCRE.comStillwater, MN 55082Office651.351.5005Webwww.MetroEastCRE.com

The information contained herein has been provided by the property owner or obtained from sources deemed reliable. Although the information is believed to be accurate, it is not guaranteed. The property is subject to price change, prior sale or lease and withdrawal from the market, without notice. Buyer is responsible to conduct its own due diligence, as this offering contains no representations or warranties.

#### 871 Jefferson Ave | St Paul, MN 55102



# COMMERCIAL REAL ESTATE SERVICES

Jon Whitcomb Broker / Owner

| 1950 Northwestern Ave N #101 | Cell   | 651.283.4884 | Email | Jon@MetroEastCRE.com |
|------------------------------|--------|--------------|-------|----------------------|
| Stillwater, MN 55082         | Office | 651.351.5005 | Web   | www.MetroEastCRE.com |

The information contained herein has been provided by the property owner or obtained from sources deemed reliable. Although the information is believed to be accurate, it is not guaranteed. The property is subject to price change, prior sale or lease and withdrawal from the market, without notice. Buyer is responsible to conduct its own due diligence, as this offering contains no representations or warranties.