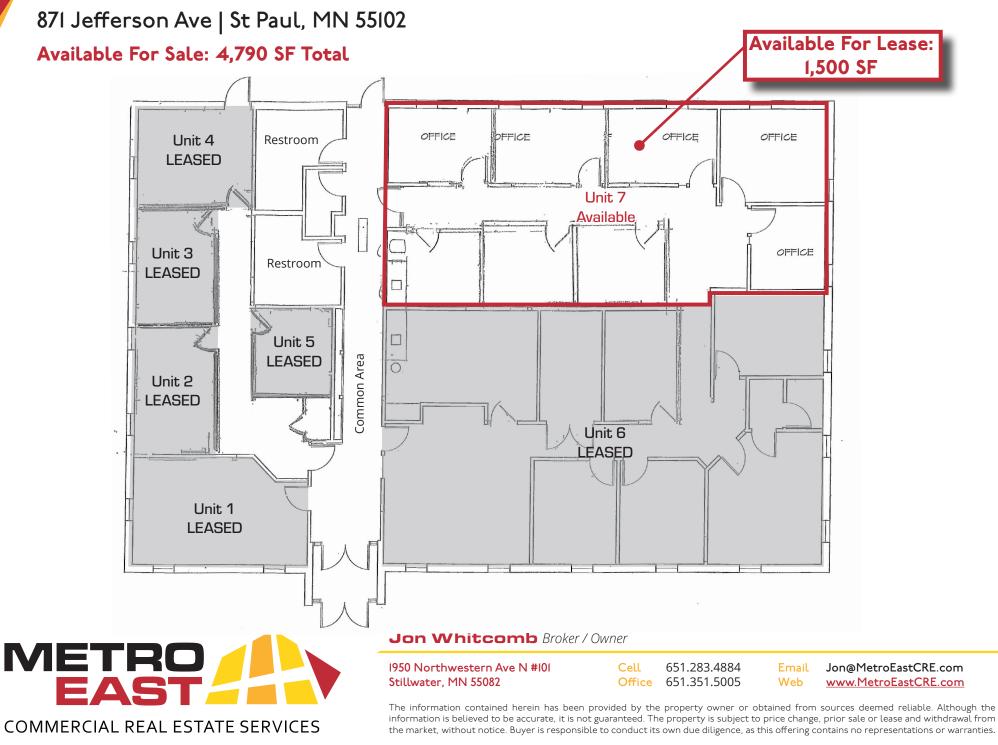

#### **Property Information**

| Building Size:       | 4,790 SF Total                 |  |  |  |
|----------------------|--------------------------------|--|--|--|
| Parcel Size:         | 0.3567 Acres                   |  |  |  |
| Available For Lease: | Unit 7: I,500 SF               |  |  |  |
| Sale Price:          | <del>\$680,000</del> \$629,000 |  |  |  |
| Lease Rate:          | Negotiable                     |  |  |  |
| 2024 Tax & CAM:      | \$10.51 PSF                    |  |  |  |
| 2024 Taxes:          | \$20,008                       |  |  |  |
| Tenancy:             | Multi-Tenant                   |  |  |  |
| HVAC:                | Gas Forced Air / Central AC    |  |  |  |
| Parking:             | 18 stall surface lot           |  |  |  |
| HVAC:                | Gas / Forced Air               |  |  |  |
| Zoning:              | B2 / Community Business        |  |  |  |
| Year Built:          | 1970                           |  |  |  |
|                      |                                |  |  |  |

871 Jefferson Ave | St Paul, MN 55102