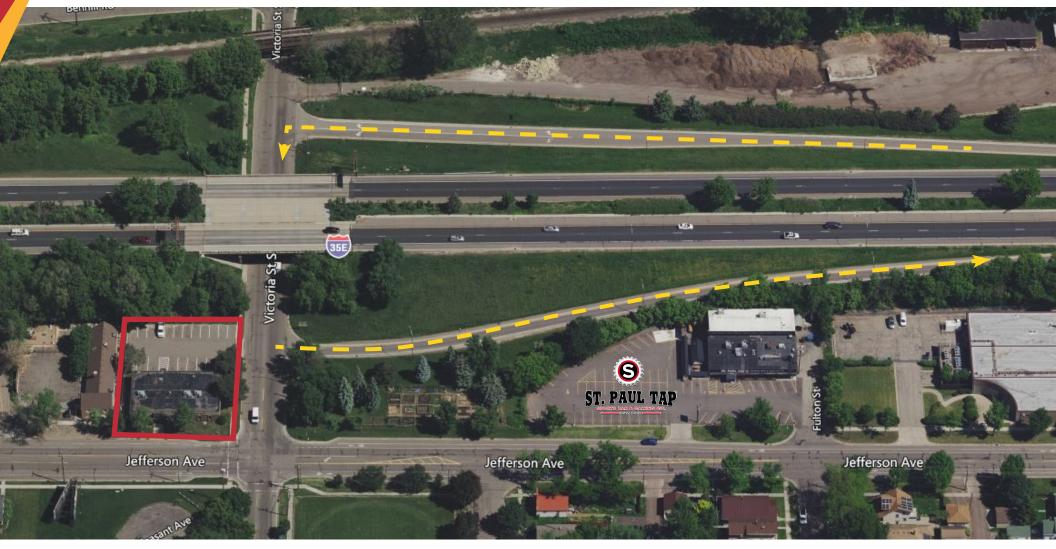

s offering contains no representations or warranties.

871 Jefferson Ave | St Paul, MN 55102



## METRO COMMERCIAL REAL ESTATE SERVICES

Jon Whitcomb Broker / Owner

1950 Northwestern Ave N #101 Stillwater, MN 55082

Cell Office 651.351.5005

651.283.4884

Web

Jon@MetroEastCRE.com Email www.MetroEastCRE.com

The information contained herein has been provided by the property owner or obtained from sources deemed reliable. Although the information is believed to be accurate, it is not guaranteed. The property is subject to price change, prior sale or lease and withdrawal from the market, without notice. Buyer is responsible to conduct its own due diligence, as this offering contains no representations or warranties.



871 Jefferson Ave | St Paul, MN 55102

#### Immediate access to I-35E



# COMMERCIAL REAL ESTATE SERVICES

Jon Whitcomb Broker / Owner

1950 Northwestern Ave N #101Cell651.283.4884EmailJon@MetroEastCRE.comStillwater, MN 55082Office651.351.5005Webwww.MetroEastCRE.com

The information contained herein has been provided by the property owner or obtained from sources deemed reliable. Although the information is believed to be accurate, it is not guaranteed. The property is subject to price change, prior sale or lease and withdrawal from the market, without notice. Buyer is responsible to conduct its own due diligence, as this offering contains no representations or warranties.

#### 871 Jefferson Ave | St Paul, MN 55102



# COMMERCIAL REAL ESTATE SERVICES

Jon Whitcomb Broker / Owner

| 1950 Northwestern Ave N #101 | Cell   | 651.283.4884 | Email | Jon@MetroEas