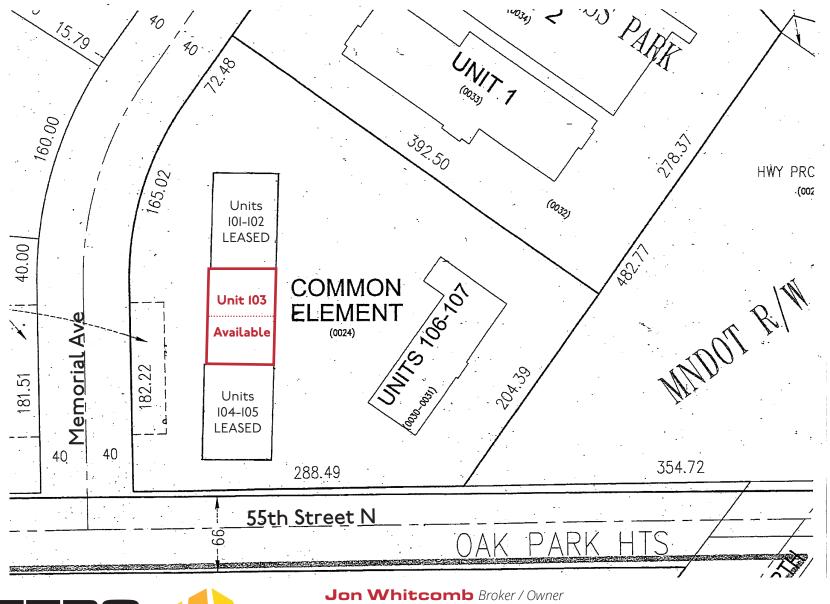

#### **FOR LEASE:** Office / Warehouse Space

5525 Memorial Ave | Oak Park Heights, MN 55082

COMMERCIAL REAL ESTATE SERVICES

Jon Whitcomb Broker / Owner

 I950 Northwestern Ave N #I0I
 Cell
 651.283.4884
 Email

#### **FOR LEASE:** Office / Warehouse Space

5525 Memorial Ave | Oak Park Heights, MN 55082

#### **FOR LEASE:** Office / Warehouse Space

5525 Memorial Ave | Oak Park Heights, MN 55082

1950 Northwestern Ave N #101

Stillwater, MN 55082

COMMERCIAL REAL ESTATE SERVICES

The information contained herein has been provided by the property owner or obtained from sources deemed reliable. Although the information is believed to be accurate, it is not guaranteed. The property is subject to price change, prior sale or lease and withdrawal from the market, without notice. Buyer is responsible to conduct its own due diligence, as this offering contains no representations or warranties.