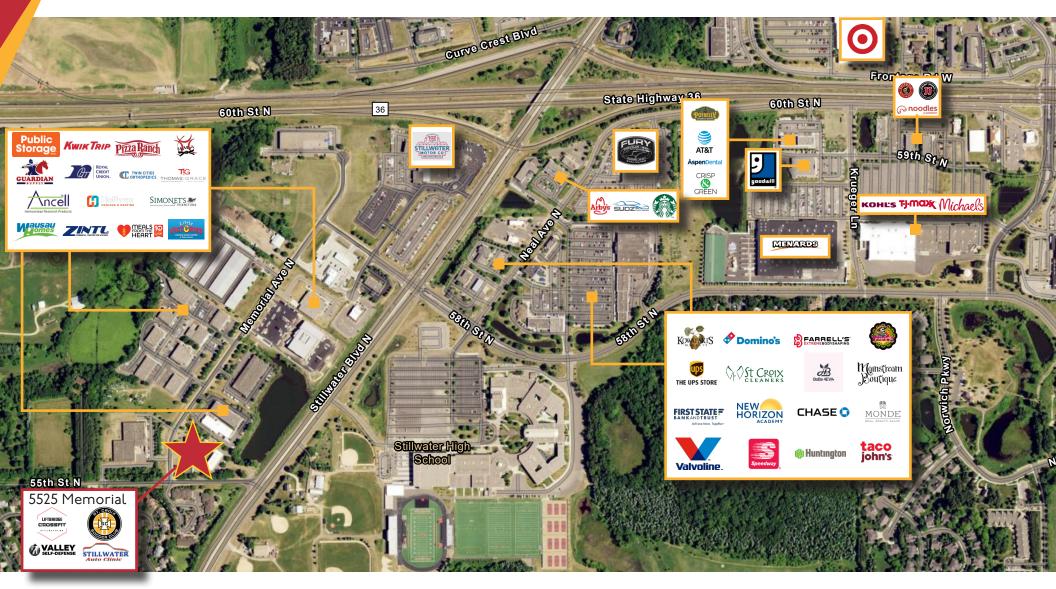

#### **FOR LEASE:** Office / Warehouse Space

5525 Memorial Ave | Oak Park Heights, MN 55082

COMMERCIAL REAL ESTATE SERVICES

Jon Whitcomb Broker / Owner

 I950 Northwestern Ave N #I0I
 Cell
 651.283.4884
 Email

#### **FOR LEASE:** Office / Warehouse Space

5525 Memorial Ave | Oak Park Heights, MN 55082

#### **FOR LEASE:** Office / Warehouse Space

5525 Memorial Ave | Oak Park Heights, MN 55082

1950 Northwestern Ave N #101

Stillwater, MN 55082

COMMERCIAL REAL ESTATE SERVICES

The information contained herein has been provided by the property owner or obtained from sources deemed reliable. Although the information is believed to be accurate, it is not guaranteed. The property is subject to price change, prior sale or lease and withdrawal from the market, without notice. Buyer is responsible to conduct its own due diligence, as this offering contains no representations or warranties.