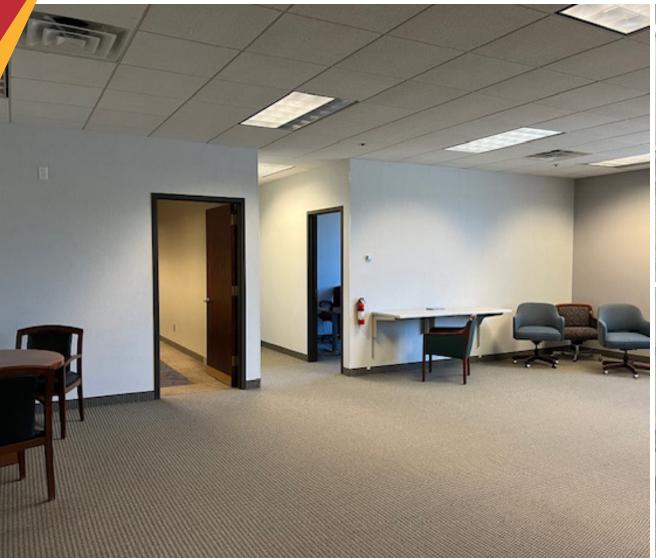

### **Property Information**

**Building Size**: 32,000 SF

**Space Available**: 2,295 - 3,078 SF

Lease Rate: \$16.00 PSF NNN

**2024 Tax & CAM**: \$7.03 PSF

Stories: Two (2)

Class: High finish Class B

Year Built: 1990

Parking: 82 total stalls

Features: • Break Room

Conference Room

• Pylon signage

Prime Hwy 6l frontage

Ample windows

Move-in Ready Space