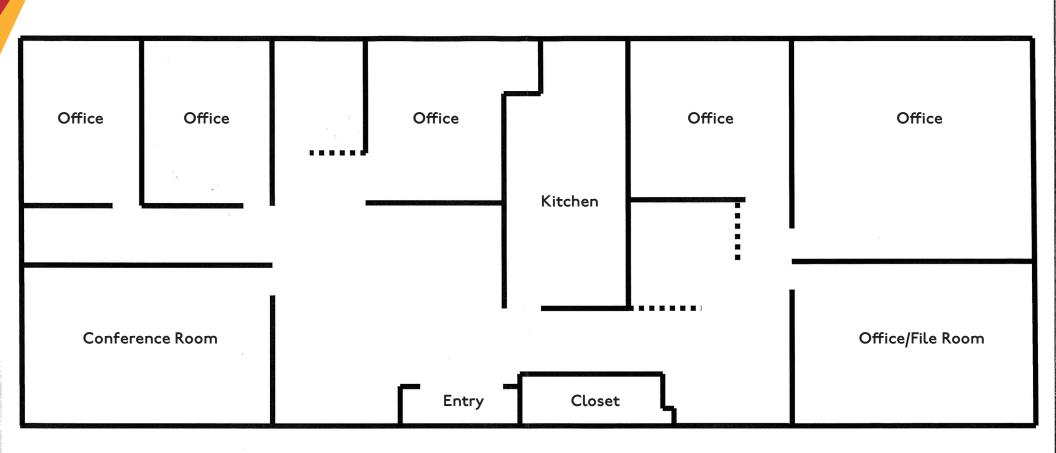

Parking: 82 total stalls

Features: • Break Room

Conference Room

• Pylon signage

Prime Hwy 6l frontage

Ample windows

Move-in Ready Space