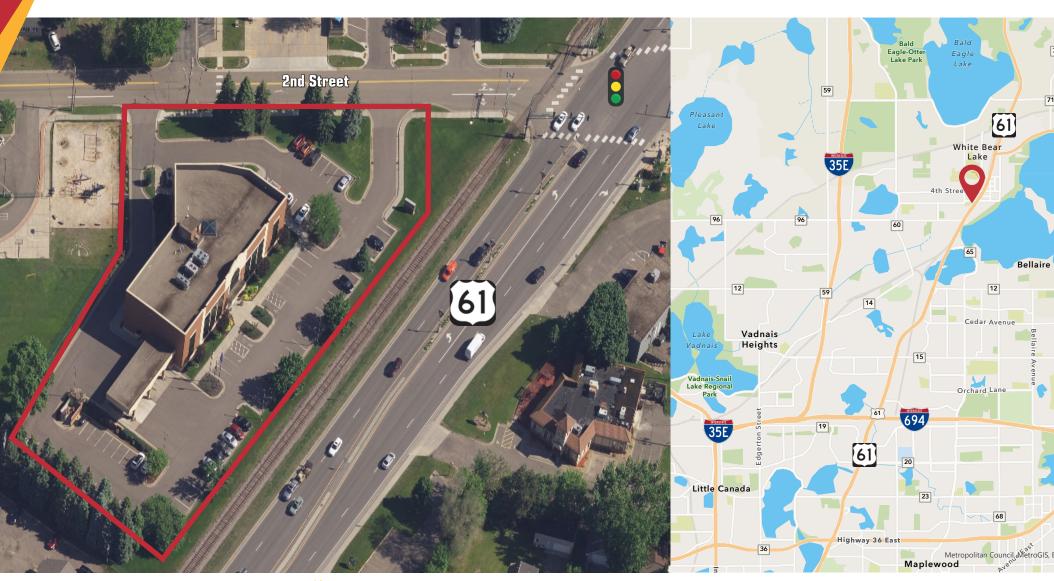

FOR LEASE

4661 HIGHWAY 61 N WHITE BEAR LAKE, MN

**2,295 - 3,078 SF** 2nd Story Office Space

COMMERCIAL REAL ESTATE SERVICES

Scott Kragness Senior Sales Executive

4661 Highway 61 N | White Bear Lake, MN

**METRO** 

4661 Highway 61 N | White Bear Lake, MN

COMMERCIAL REAL ESTATE SERVICES