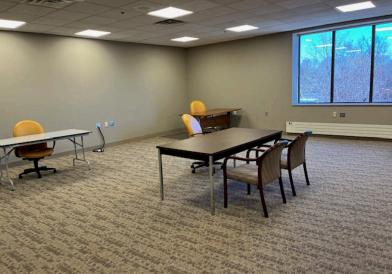

### **Property Information**

**Building Size**: 32,000 SF

**Space Available**: 2,295 - 3,078 SF

Lease Rate: \$16.00 PSF NNN

**2024 Tax & CAM**: \$7.03 PSF

Stories: Two (2)

Class: High finish Class B

Year Built: 1990

Parking: 82 total stalls

Features: • Break Room

Conference Room

• Pylon signage

Prime Hwy 6l frontage

Ample windows

Move-in Ready Space