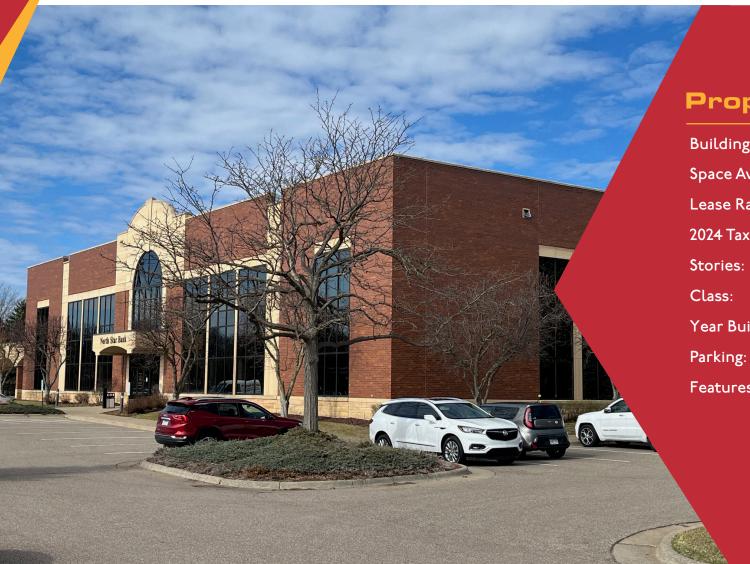

### **Property Information**

**Building Size**: 32,000 SF

**Space Available**: 2,295 - 3,078 SF

Lease Rate: \$16.00 PSF NNN

**2024 Tax & CAM**: \$7.03 PSF

Stories: Two (2)

Class: High finish Class B

Year Built: 1990

Parking: 82 total stalls

Features: • Break Room

Conference Room

• Pylon signage

Prime Hwy 6l frontage

Ample windows

Move-in Ready Space