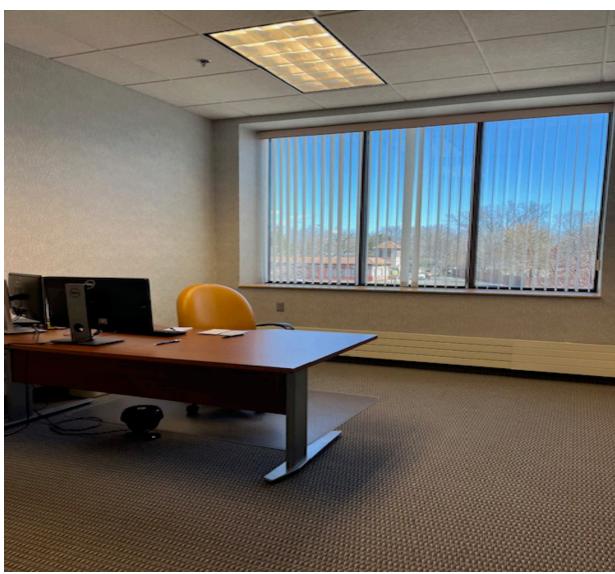

### **Property Information**

**Building Size**: 32,000 SF

**Space Available**: 2,295 - 3,078 SF

Lease Rate: \$16.00 PSF NNN

**2024 Tax & CAM**: \$7.03 PSF

Stories: Two (2)

Class: High finish Class B

Year Built: 1990

Parking: 82 total stalls

Features: • Break Room

Conference Room

• Pylon signage

Prime Hwy 6l frontage

Ample windows

Move-in Ready Space