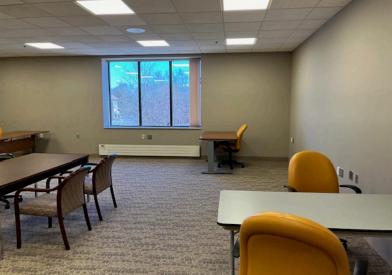

### **Property Information**

**Building Size**: 32,000 SF

**Space Available**: 2,295 - 3,078 SF

Lease Rate: \$16.00 PSF NNN

**2024 Tax & CAM**: \$7.03 PSF

Stories: Two (2)

Class: High finish Class B

Year Built: 1990

Parking: 82 total stalls

Features: • Break Room

Conference Room

• Pylon signage

Prime Hwy 6l frontage

Ample windows

Move-in Ready Space