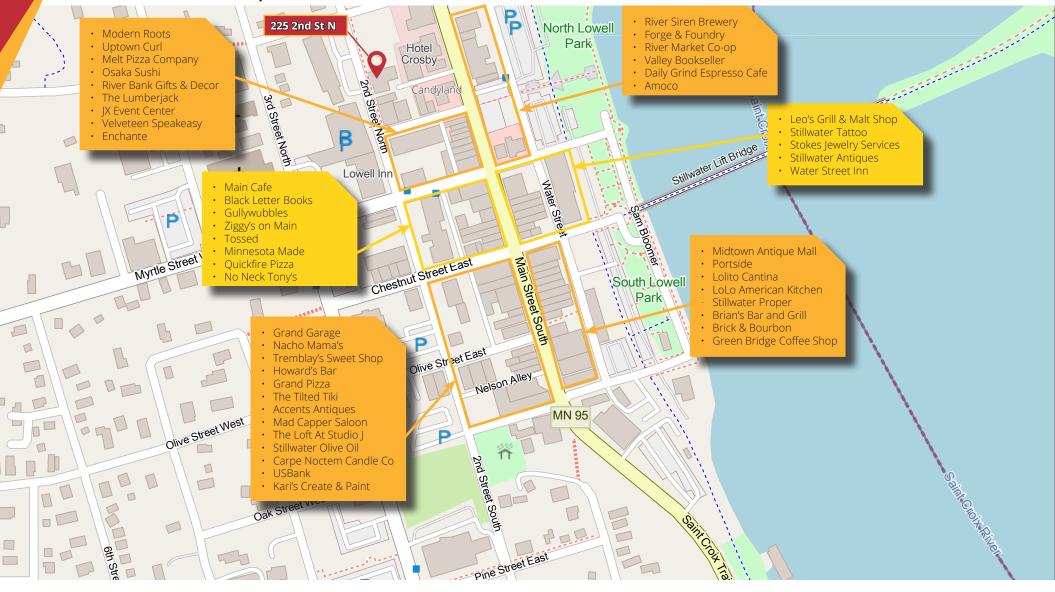

### FOR LEASE: Downtown Stillwater Office Space

#### 225 2nd Street N | Stillwater, MN 55082