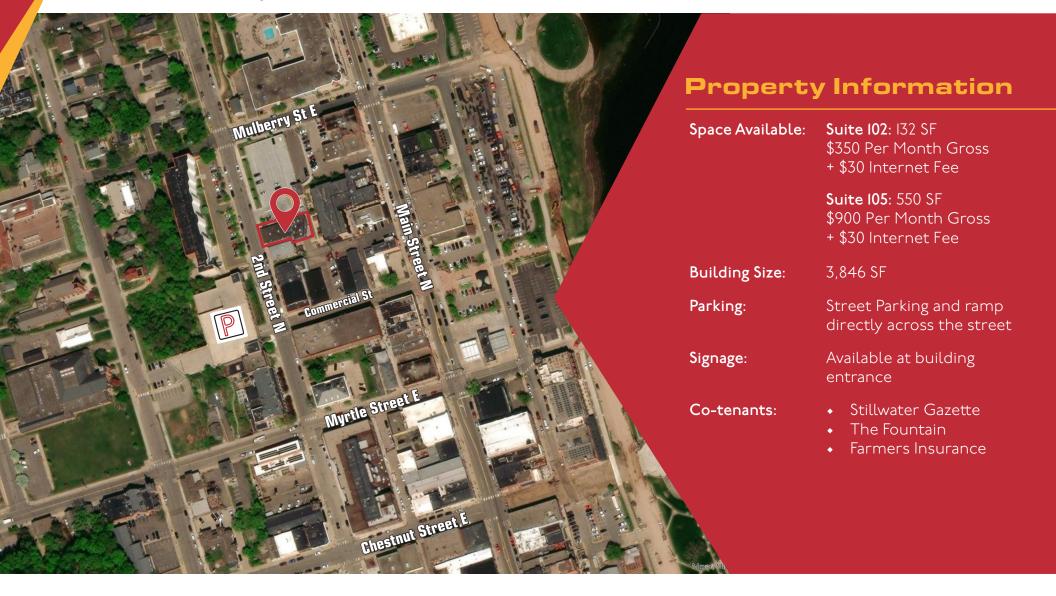

### FOR LEASE: Downtown Stillwater Office Space

225 2nd Street N | Stillwater, MN 55082

## 132 & 550 SF **Office Space Available**

Scott Kragness Senior Sales Executive

1950 Northwestern Ave N #101 Stillwater, MN 55082

651.323.8454 Office 651.351.5005

Scott@MetroEastCRE.com Email Web www.MetroEastCRE.com