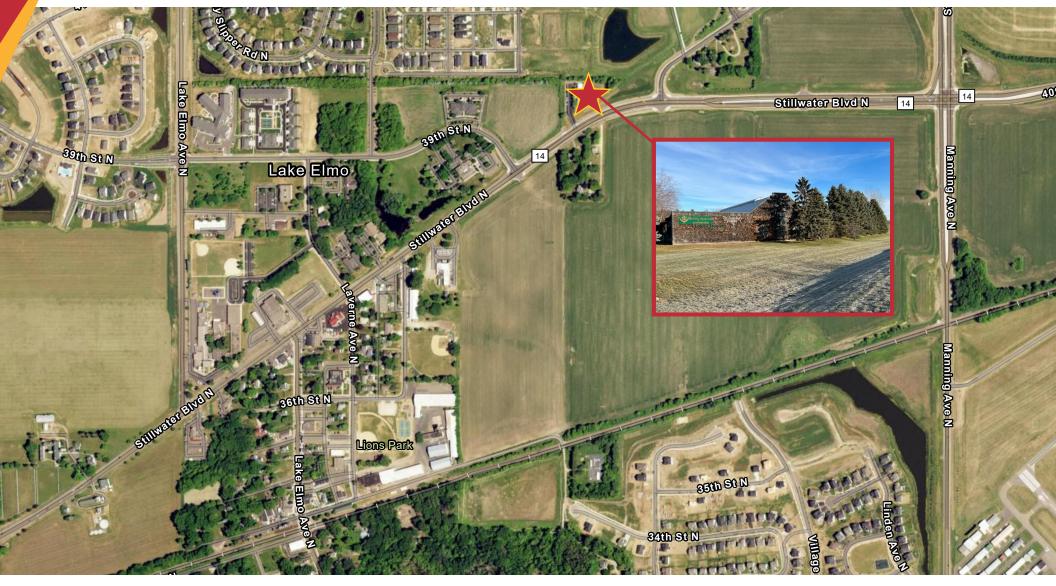

### FOR SALE: Office Condos Available

II550 Stillwater Blvd N | Lake Elmo, MN 55042