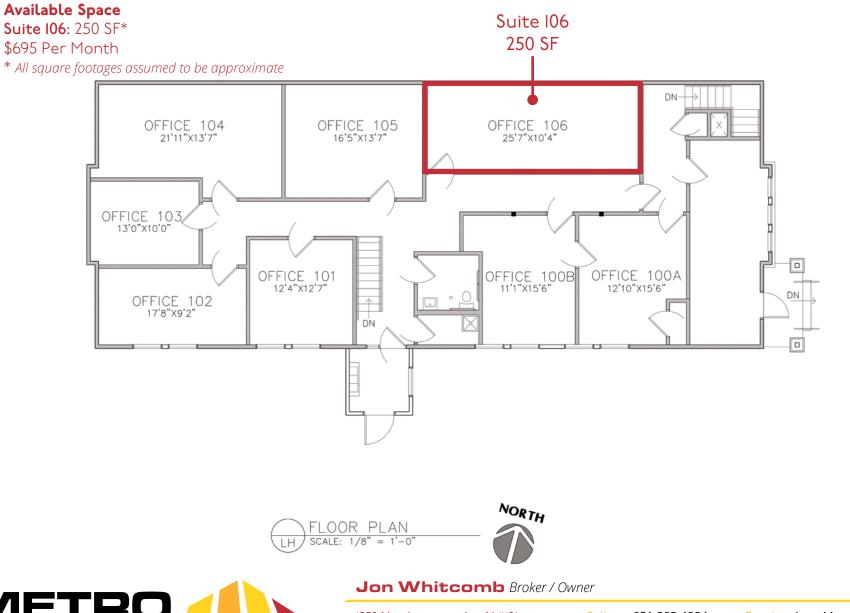

### 250 SF **Office Space Available**

Jon Whitcomb Broker / Owner

1950 Northwestern Ave N #101 Stillwater, MN 55082

651.283.4884 Office 651.351.5005

Email Jon@MetroEastCRE.com www.MetroEastCRE.com

#### FOR LEASE: Office Space Downtown Stillwater

#### 522 4th Street S | Stillwater, MN 55082

1950 Northwestern Ave N #101CellStillwater, MN 55082Office

Cell 651.283.4884 Office 651.351.5005 Email Jon@MetroEastCRE.com Web <u>www.MetroEastCRE.com</u>

The information contained herein has been provided by the property owner or obtained from sources deemed reliable. Although the information is believed to be accurate, it is not guaranteed. The property is subject to price change, prior sale or lease and withdrawal from the market, without notice. Buyer is responsible to conduct its own due diligence, as this offering contains no representations or warranties.