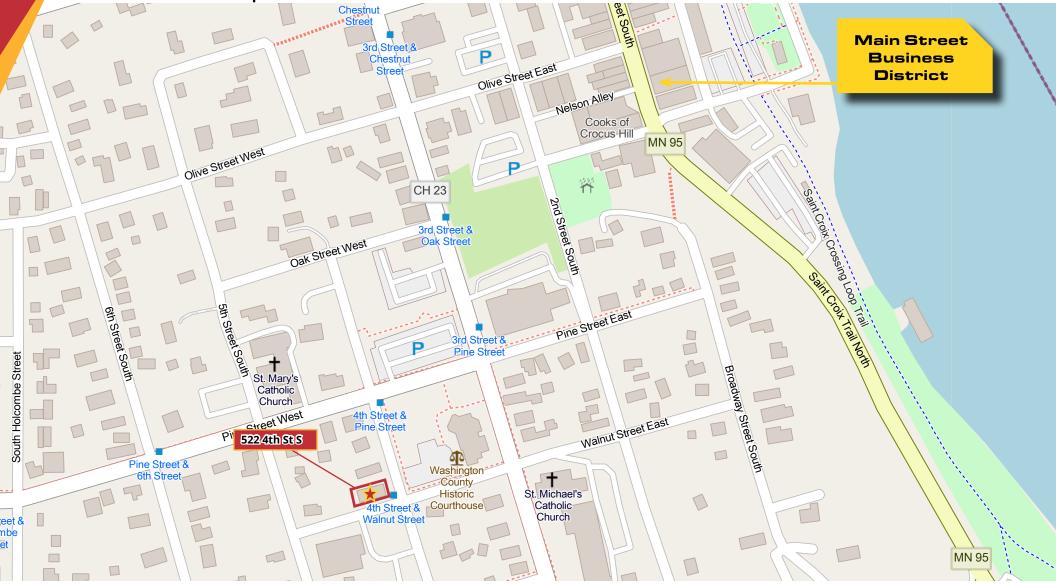

#### FOR LEASE: Office Space Downtown Stillwater

522 4th Street S | Stillwater, MN 55082