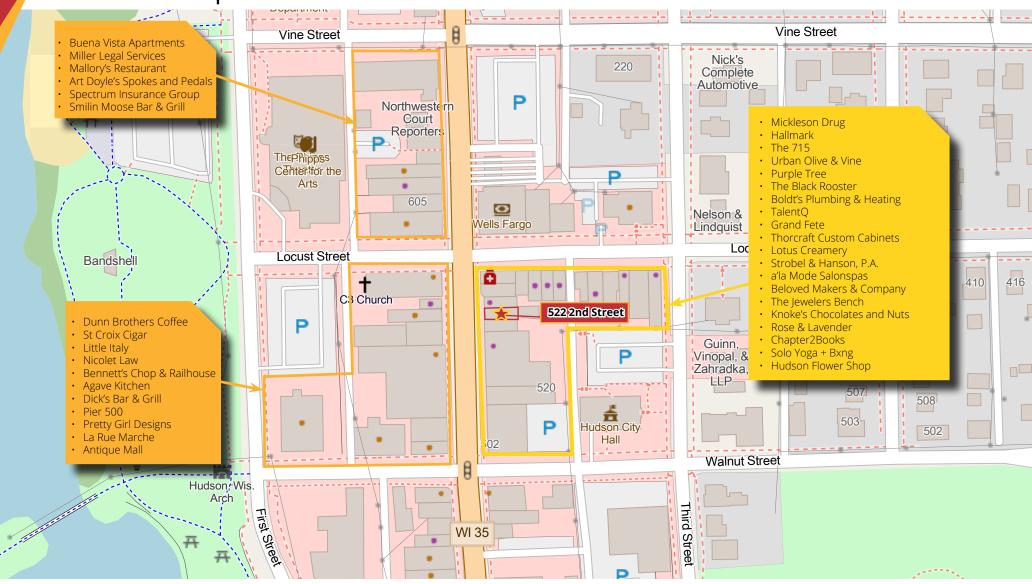

udson

522 2nd Street | Hudson, WI 54016

### Main Level Retail/Restaurant Space >>





COMMERCIAL REAL ESTATE SERVICES

1950 Northwestern Ave N #101 Stillwater, MN 55082

Scott Kragness Senior Sales Executive

Cell 651.323.8454 Office 651.351.5005

Email Web Scott@MetroEastCRE.com www.MetroEastCRE.com

The information contained herein has been provided by the property owner or obtained from sources deemed reliable. Although the information is believed to be accurate, it is not guaranteed. The property is subject to price change, prior sale or lease and withdrawal from the market, without notice. Buyer is responsible to conduct its own due diligence, as this offering contains no representations or warranties.

## FOR LEASE: Retail Space Downtown Hudson

522 2nd Street | Hudson, WI 54016





COMMERCIAL REAL ESTATE SERVICES

#### Scott Kragness Senior Sales Executive

1950 Northwestern Ave N #101 Stillwater, MN 55082 Cell 651.323.8454 Office 651.351.5005

Email Web Scott@MetroEastCRE.com www.MetroEastCRE.com

The information contained herein has been provided by the property owner or obtained from sources deemed reliable. Although the information is believed to be accurate, it is not guaranteed. The property is subject to price change, prior sale or lease and withdrawal from the market, without notice. Buyer is responsible to conduct its own due diligence, as this offering contains no representations or warranties.