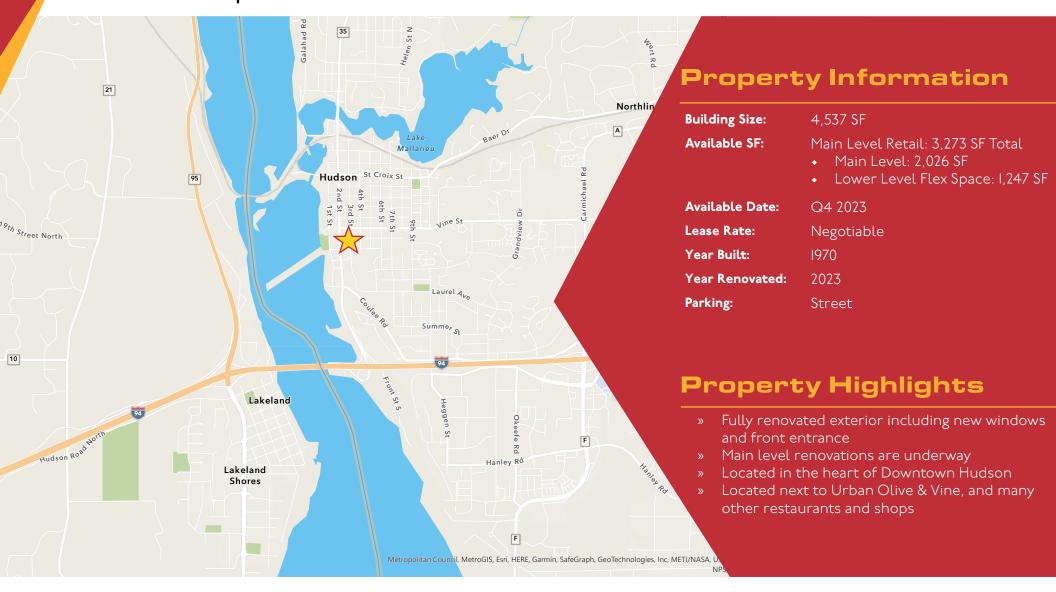

# **FOR LEASE**

RETAIL AND OFFICE SPACE AVAILABLE 522 2ND STREET | HUDSON, WI

3,273 SF Available

522 2nd Street features a Premier location at the Center of Historic Downtown Hudson. This space boosts great visibility and high traffic counts. Customers have access to on-street parking as well as public parking lots.

Offering main floor retail/ restaurant space with a lower level flex space.

**Fully Renovated!** 

Scott Kragness Senior Sales Executive

Cell 651.323.8454 Office 651.351.5005

Web

Scott@MetroEastCRE.com www.MetroEastCRE.com

## FOR LEASE: Retail Space Downtown Hudson

522 2nd Street | Hudson, WI 54016

COMMERCIAL REAL ESTATE SERVICES

1950 Northwestern Ave N #101

Scott Kragness Senior Sales Executive

Stillwater, MN 55082

Cell 651.323.8454 Office 651.351.5005