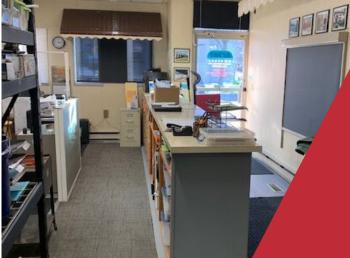

3206 Bloomington Ave | Minneapolis, MN 55407

**Building Size:** 8,900 SF Total

7,900 SF Heated Warehouse 1,000 SF Office/Showroom

Site Size: 0.36 acres

Loading: One (I) Dock Door Two (2) Drive-in Doors

Asking Rate: Negotiable

3206 Bloomington Ave | Minneapolis, MN 55407

**Available Space** 8,900 SF\*

\* All square footages assumed to be approximate - Floor Plan is not to scale

Scott Kragness Senior Sales Executive

1950 Northwestern Ave N #101 Stillwater, MN 55082 Cell 651.323.8454 Office 651.351.5005