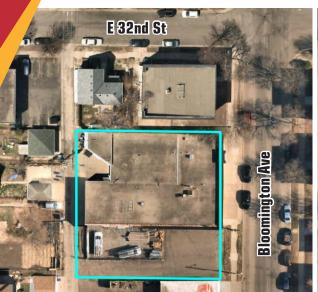

3206 Bloomington Ave | Minneapolis, MN 55407

**Building Size:** 8,900 SF Total

7,900 SF Heated Warehouse 1,000 SF Office/Showroom

Site Size: 0.36 acres

Loading: One (I) Dock Door Two (2) Drive-in Doors

Asking Rate: Negotiable

2025 Proposed Taxes:

Year Built:

Parking:

Features:

\$19.983.82

1958

Surface Lot

Fenced Outdoor Storage