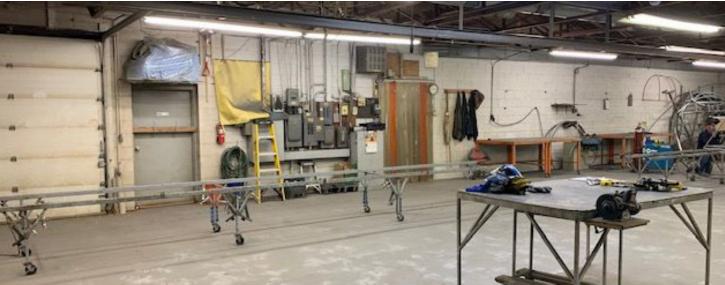

3206 Bloomington Ave | Minneapolis, MN 55407

**Building Size:** 8,900 SF Total

7,900 SF Heated Warehouse 1,000 SF Office/Showroom

Site Size: 0.36 acres

Loading: One (I) Dock Door Two (2) Drive-in Doors

Asking Rate: Negotiable

2025 Proposed Taxes:

Year Built:

Parking:

Features:

\$19.983.82

1958

Surface Lot

Fenced Outdoor Storage