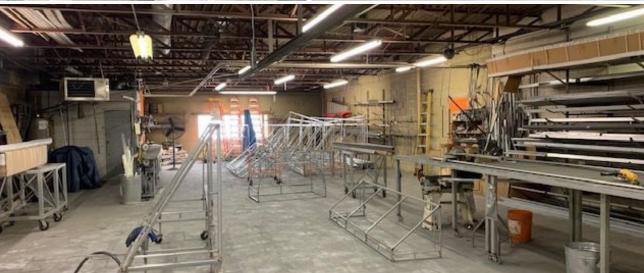

3206 Bloomington Ave | Minneapolis, MN 55407

**Building Size:** 8,900 SF Total

7,900 SF Heated Warehouse 1,000 SF Office/Showroom

Site Size: 0.36 acres

Loading: One (I) Dock Door Two (2) Drive-in Doors

Asking Rate: Negotiable

2025 Proposed Taxes:

Year Built:

Parking:

Features:

\$19.983.82

1958

Surface Lot

Fenced Outdoor Storage