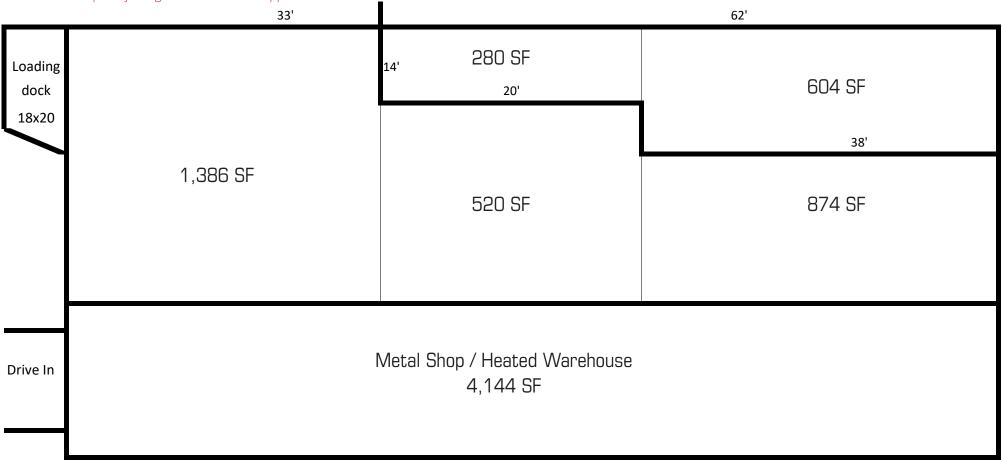

3206 Bloomington Ave | Minneapolis, MN 55407

**Available Space** 8,900 SF\*

\* All square footages assumed to be approximate - Floor Plan is not to scale

Scott Kragness Senior Sales Executive

1950 Northwestern Ave N #101 Stillwater, MN 55082 Cell 651.323.8454 Office 651.351.5005