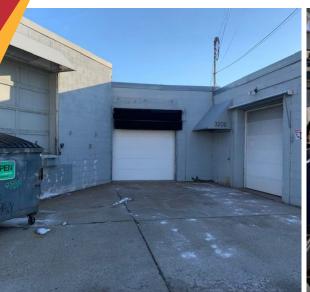

3206 Bloomington Ave | Minneapolis, MN 55407

**Building Size:** 8,900 SF Total

7,900 SF Heated Warehouse 1,000 SF Office/Showroom

Site Size: 0.36 acres

Loading: One (I) Dock Door Two (2) Drive-in Doors

Asking Rate: Negotiable

2025 Proposed Taxes:

Year Built:

Parking:

Features:

\$19.983.82

1958

Surface Lot

Fenced Outdoor Storage