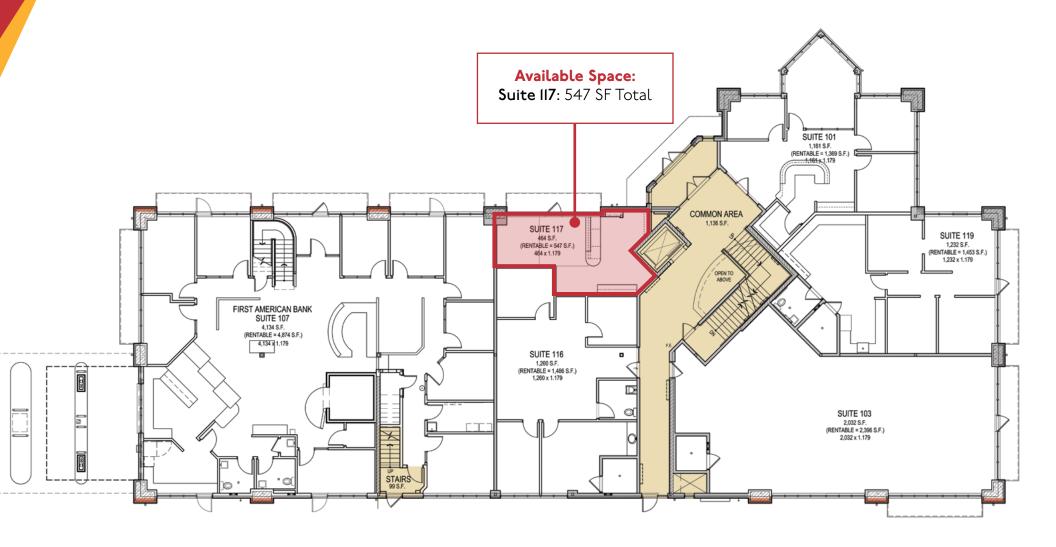

#### **Property Information**

| Building Size:  | 21,000 SF         |  |  |
|-----------------|-------------------|--|--|
| Available SF:   | Suite II7: 547 SF |  |  |
| Lease Rate:     | Negotiable        |  |  |
| 2024 Tax & CAM: | \$9.57 PSF        |  |  |
| Date Available: | Immediately       |  |  |
| Year Built:     | 2007              |  |  |
| Parking:        | Ample Surface Lot |  |  |
|                 |                   |  |  |

Monetary Centre | 2424 Monetary Blvd | Hudson, WI 54016

METR

COMMERCIAL REAL ESTATE SERVICES

Jon Whitcomb Principal | Broker

| 1950 Northwestern Ave N #101 | Direct | 651.351.5130 | Email | Jon@MetroEastCRE.com |
|------------------------------|--------|--------------|-------|----------------------|
| Stillwater, MN 55082         | Office | 651.351.5005 | Web   | www.MetroEastCRE.com |