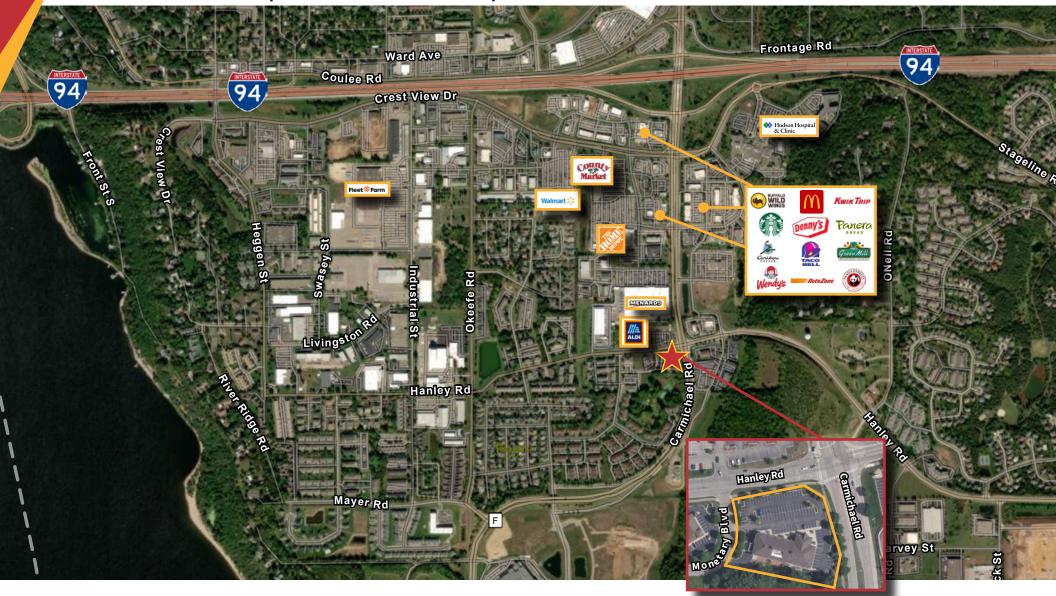

Monetary Centre | 2424 Monetary Blvd | Hudson, WI 54016

Fantastic move-in ready Class A office space for lease at Monetary Centre in Hudson. Primely located in Hudson's Retail district, with easy access to I-94, located at Carmichael Rd and Hanley Rd. Featuring beautiful glass lines, monument and building signage, and pristine landscaping.

Monetary Centre | 2424 Monetary Blvd | Hudson, WI 54016