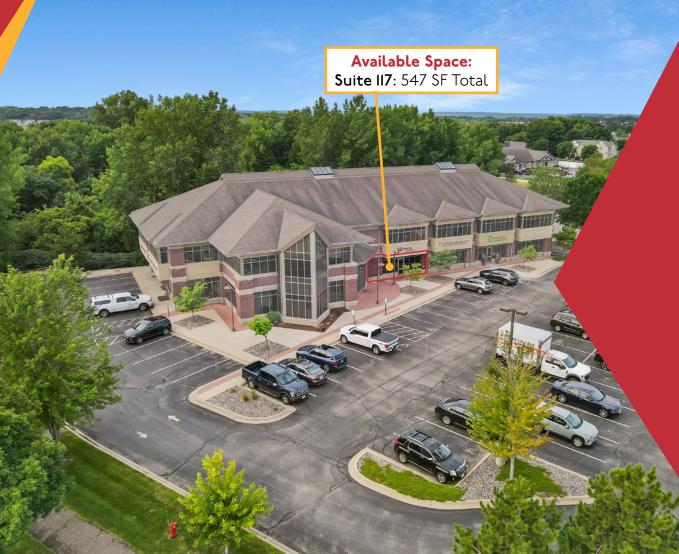

## FOR LEASE

MONETARY CENTRE 2424 MONETARY BLVD HUDSON, WI 54016

## 547 SF Class A Office Space

Jon Whitcomb Principal | Broker

1950 Northwestern Ave N #101 Stillwater, MN 55082 Direct 651.351.5130 Office 651.351.5005

351.5130 Email 351.5005 Web

Jon@MetroEastCRE.com www.MetroEastCRE.com

Monetary Centre | 2424 Monetary Blvd | Hudson, WI 54016

Fantastic move-in ready Class A office space for lease at Monetary Centre in Hudson. Primely located in Hudson's Retail district, with easy access to I-94, located at Carmichael Rd and Hanley Rd. Featuring beautiful glass lines, monument and building signage, and pristine landscaping.