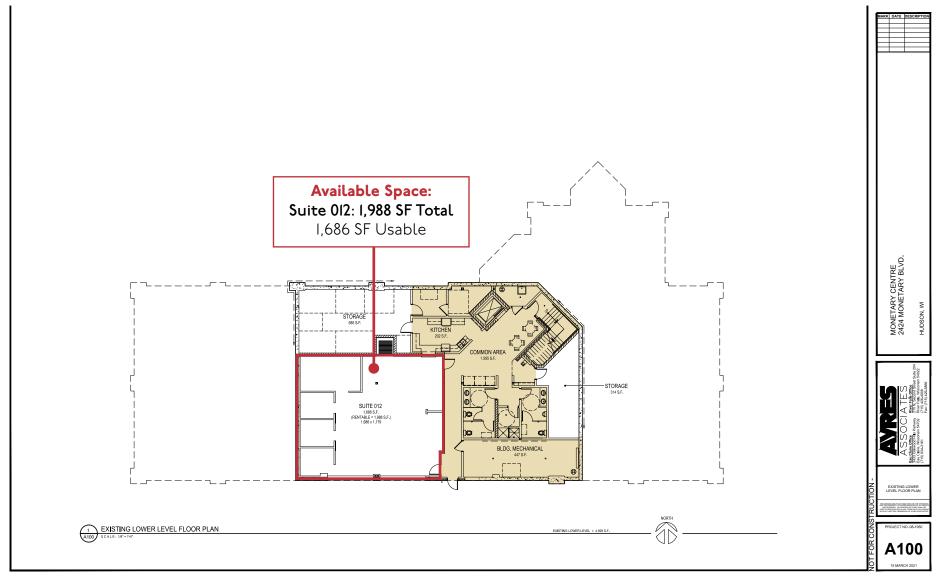

#### **Property Information**

**Building Size**: 21,000 SF

Available SF: Suite 012: 1,988 SF

Garden Level Space

Lease Rate: Negotiable

**2025 Tax & CAM**: \$10.14 PSF

Date Available: Immediately

Year Built: 2007

Monetary Centre | 2424 Monetary Blvd | Hudson, WI 54016

1950 Northwestern Ave N #101

Jon Whitcomb Principal | Broker

Direct 651.351.5130

Web

Jon@MetroEastCRE.com www.MetroEastCRE.com

COMMERCIAL REAL ESTATE SERVICES