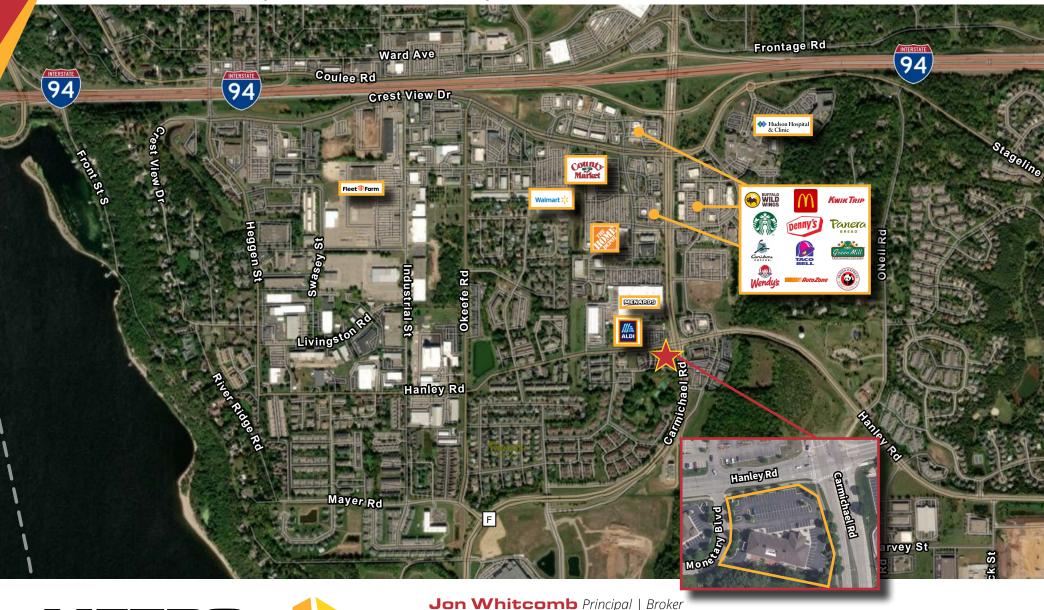

Web

Jon@MetroEastCRE.com www.MetroEastCRE.com

Jon Whitcomb Principal | Broker

Monetary Centre | 2424 Monetary Blvd | Hudson, WI 54016

Fantastic move-in ready Class A office space for lease at Monetary Centre in Hudson. Primely located in Hudson's Retail district, with easy access to I-94, located at Carmichael Rd and Hanley Rd. Featuring beautiful glass lines, monument and building signage, and pristine landscaping.

Monetary Centre | 2424 Monetary Blvd | Hudson, WI 54016

Jon Whitcomb Principal | Broker

1950 Northwestern Ave N #101 Stillwater, MN 55082 Direct 651.351.5130 Office 651.351.5005

Email Web Jon@MetroEastCRE.com www.MetroEastCRE.com