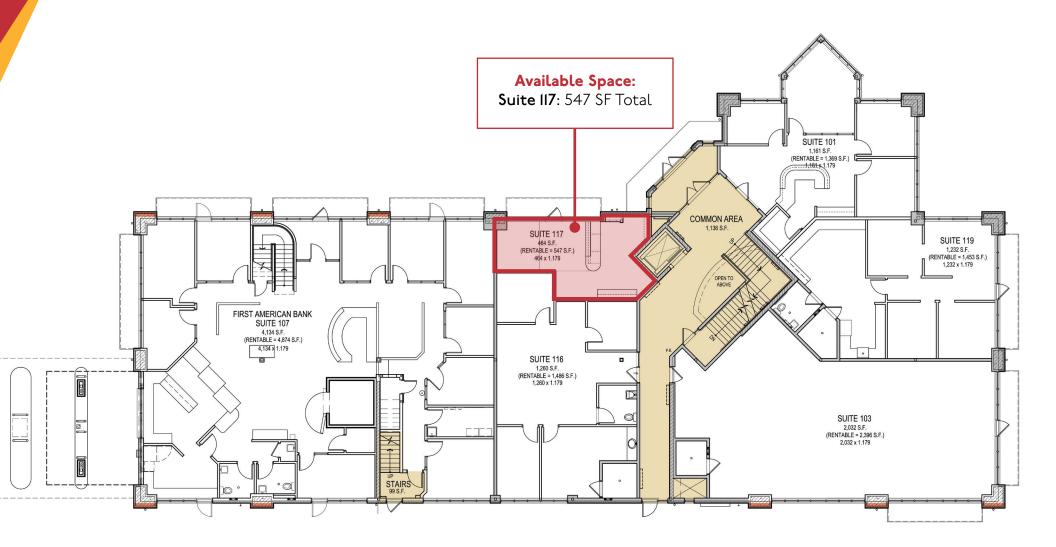

# FOR LEASE

MONETARY CENTRE 2424 MONETARY BLVD HUDSON, WI 54016

547 SF
Class A Office Space

Jon Whitcomb Principal | Broker

1950 Northwestern Ave N #101 Stillwater, MN 55082 Direct 651.351.5130 Office 651.351.5005

Monetary Centre | 2424 Monetary Blvd | Hudson, WI 54016