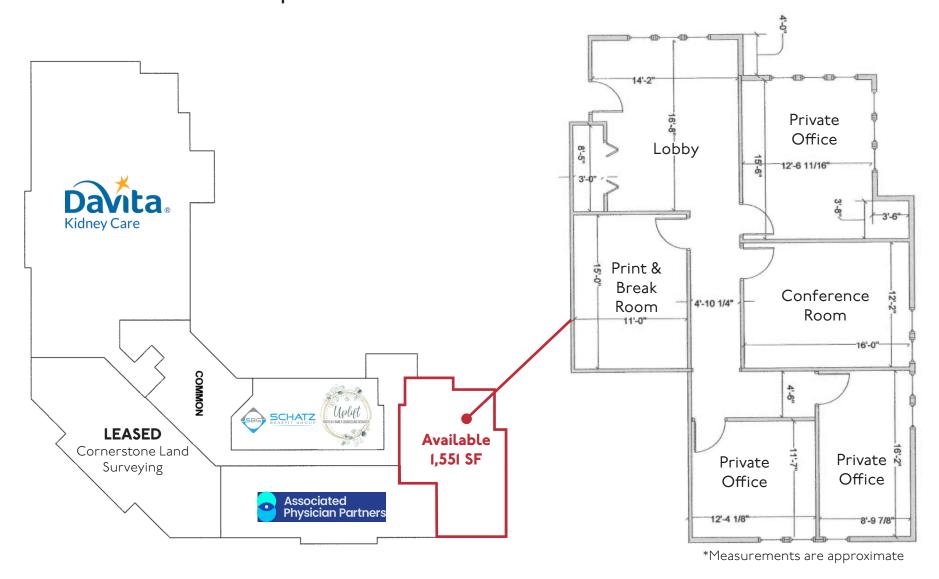

#### Property Information

**Building Size**: 11,812 SF

Available Space: Suite 100: 1,551 SF

Sublease Term: Through February 28, 2026

Lease Rate: \$15.00 PSF NNN

2024 Tax & CAM: \$11.21 PSF

Year Built: 1998

**Space Features:** • Three (3) private offices

Conference Room

• Break Room with kitchenette

• Abundant natural light

Private entrance with

lobby

Parking:

Property Highlights: 40 stall surface lot

• Beautifully landscaped

High-profile location

 Suite, directory and building entrance signage

Well maintained building

COMMERCIAL REAL ESTATE SERVICES