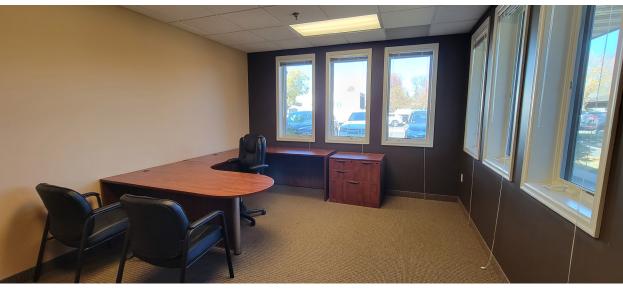

#### Property Information

**Building Size**: 11,812 SF

Available Space: Suite 100: 1,551 SF

Sublease Term: Through February 28, 2026

Lease Rate: \$15.00 PSF NNN

2024 Tax & CAM: \$11.21 PSF

Year Built: 1998

**Space Features:** • Three (3) private offices

Conference Room

• Break Room with kitchenette

• Abundant natural light

Private entrance with

lobby

Parking:

Property Highlights: 40 stall surface lot

• Beautifully landscaped

High-profile location

 Suite, directory and building entrance signage

Well maintained building

COMMERCIAL REAL ESTATE SERVICES