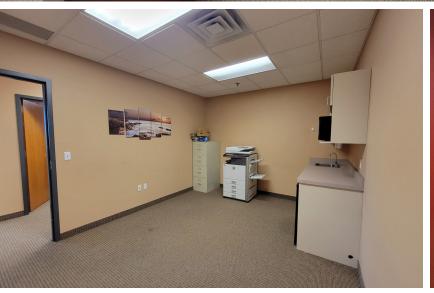

#### Property Information

**Building Size**: 11,812 SF

Available Space: Suite 100: 1,551 SF

Sublease Term: Through February 28, 2026

Lease Rate: \$15.00 PSF NNN

2024 Tax & CAM: \$11.21 PSF

Year Built: 1998

**Space Features:** • Three (3) private offices

Conference Room

• Break Room with kitchenette

• Abundant natural light

Private entrance with

lobby

Parking:

Property Highlights: 40 stall surface lot

• Beautifully landscaped

High-profile location

 Suite, directory and building entrance signage

Well maintained building

COMMERCIAL REAL ESTATE SERVICES