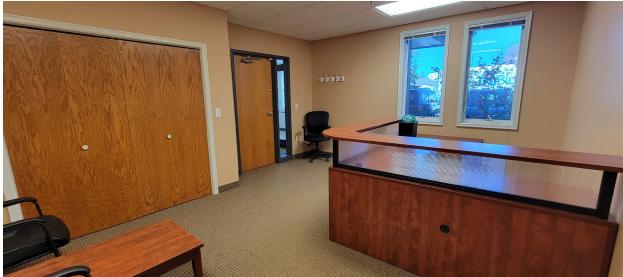

#### Property Information

**Building Size**: 11,812 SF

Available Space: Suite 100: 1,551 SF

Sublease Term: Through February 28, 2026

Lease Rate: \$15.00 PSF NNN

2024 Tax & CAM: \$11.21 PSF

Year Built: 1998

**Space Features:** • Three (3) private offices

Conference Room

• Break Room with kitchenette

• Abundant natural light

Private entrance with

lobby

Parking:

Property Highlights: 40 stall surface lot

• Beautifully landscaped

High-profile location

 Suite, directory and building entrance signage

Well maintained building

COMMERCIAL REAL ESTATE SERVICES