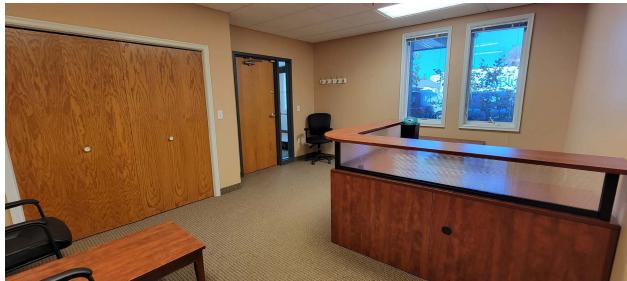

#### Property Information

**Building Size**: II,8I2 SF

Available Space: Suite 100: 1,551 SF

Sublease Term: Through February 28, 2026

Lease Rate: \$15.00 PSF NNN

2025 Tax & CAM: \$11.59 PSF

Year Built: 1998

**Space Features:** • Three (3) private offices

Conference Room

• Break Room with kitchenette

• Abundant natural light

Private entrance with

lobby

Parking:

Property Highlights: 40 stall surface lot

• Beautifully landscaped

High-profile location

 Suite, directory and building entrance signage

Well maintained building

COMMERCIAL REAL ESTATE SERVICES