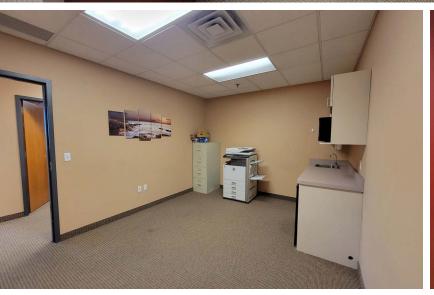

#### Property Information

**Building Size**: II,8I2 SF

Available Space: Suite 100: 1,551 SF

Sublease Term: Through February 28, 2026

Lease Rate: \$15.00 PSF NNN

2025 Tax & CAM: \$11.59 PSF

Year Built: 1998

**Space Features:** • Three (3) private offices

Conference Room

• Break Room with kitchenette

• Abundant natural light

Private entrance with

lobby

Parking:

Property Highlights: 40 stall surface lot

• Beautifully landscaped

High-profile location

 Suite, directory and building entrance signage

Well maintained building

COMMERCIAL REAL ESTATE SERVICES