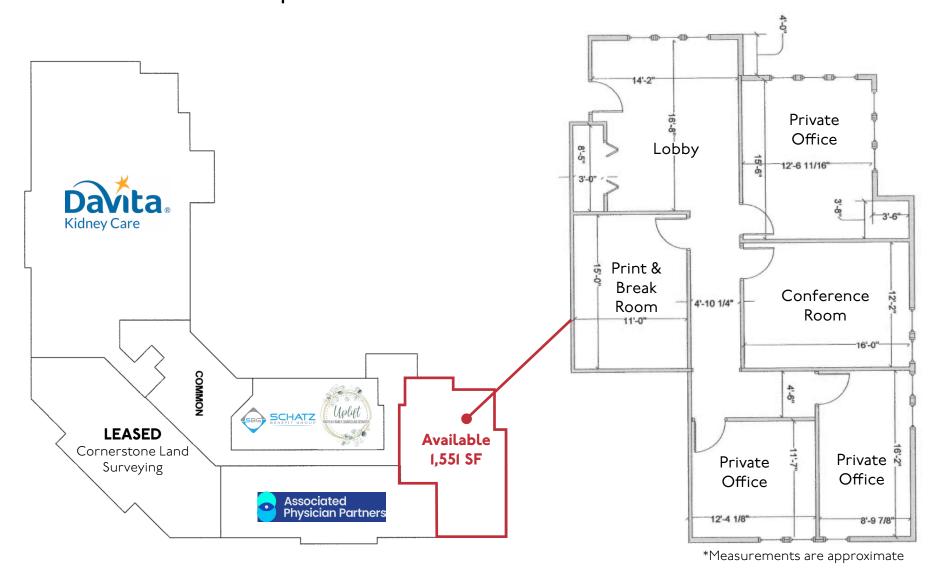

#### Property Information

**Building Size**: II,8I2 SF

Available Space: Suite 100: 1,551 SF

Sublease Term: Through February 28, 2026

Lease Rate: \$15.00 PSF NNN

2025 Tax & CAM: \$11.59 PSF

Year Built: 1998

**Space Features:** • Three (3) private offices

Conference Room

• Break Room with kitchenette

• Abundant natural light

Private entrance with

lobby

Parking:

Property Highlights: 40 stall surface lot

• Beautifully landscaped

High-profile location

 Suite, directory and building entrance signage

Well maintained building

COMMERCIAL REAL ESTATE SERVICES