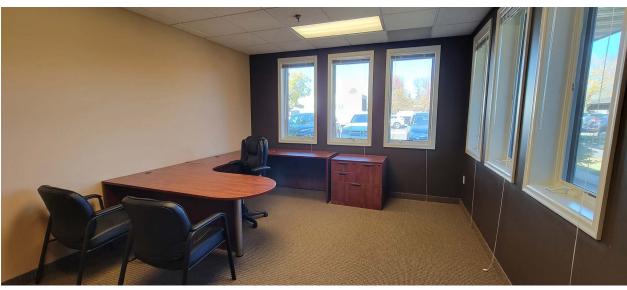

#### Property Information

**Building Size**: II,8I2 SF

Available Space: Suite 100: 1,551 SF

Sublease Term: Through February 28, 2026

Lease Rate: \$15.00 PSF NNN

2025 Tax & CAM: \$11.59 PSF

Year Built: 1998

**Space Features:** • Three (3) private offices

Conference Room

• Break Room with kitchenette

• Abundant natural light

Private entrance with

lobby

Parking:

Property Highlights: 40 stall surface lot

• Beautifully landscaped

High-profile location

 Suite, directory and building entrance signage

Well maintained building

COMMERCIAL REAL ESTATE SERVICES