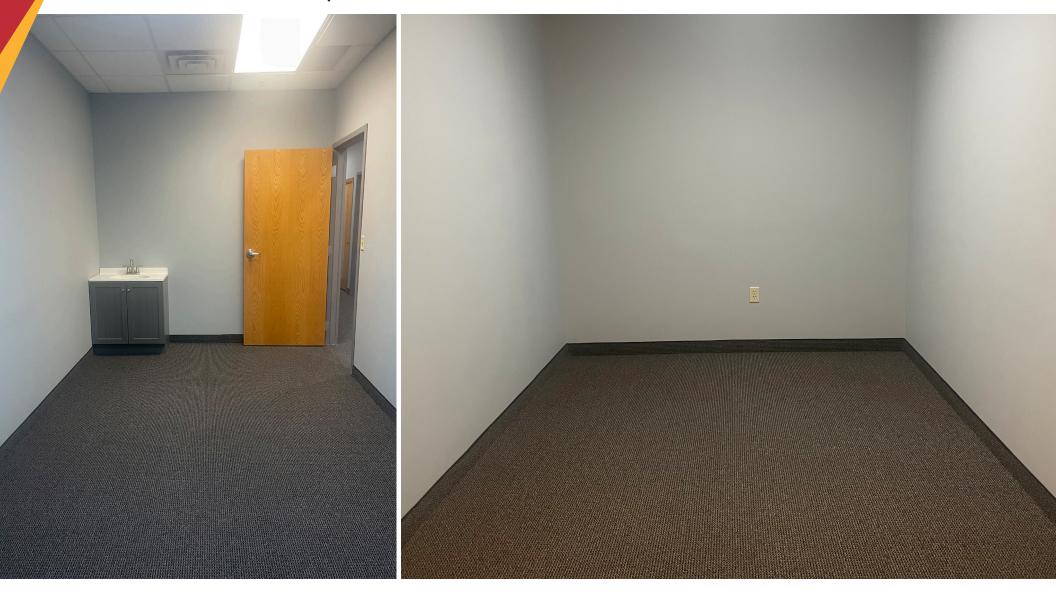

#### **Property Information**

| Building Size:   | II,8I2 SF                                                                                                                                                      |  |  |  |  |
|------------------|----------------------------------------------------------------------------------------------------------------------------------------------------------------|--|--|--|--|
| Available Space: | Suite 400A: I28 SF<br>Suite 400D: I36 SF                                                                                                                       |  |  |  |  |
| Lease Term:      | Three (3) Year Minimum                                                                                                                                         |  |  |  |  |
| Rent Type:       | Gross Rate (See next page)                                                                                                                                     |  |  |  |  |
| Year Built:      | 1998                                                                                                                                                           |  |  |  |  |
| Utilities:       | City Sewer/Water                                                                                                                                               |  |  |  |  |
| Sprinkler:       | Yes                                                                                                                                                            |  |  |  |  |
| Parking:         | 40 stall surface lot                                                                                                                                           |  |  |  |  |
| Features         | <ul> <li>Beautifully landscaped</li> <li>High-profile location</li> <li>Highly visible signage</li> <li>Well maintained building with Ample windows</li> </ul> |  |  |  |  |