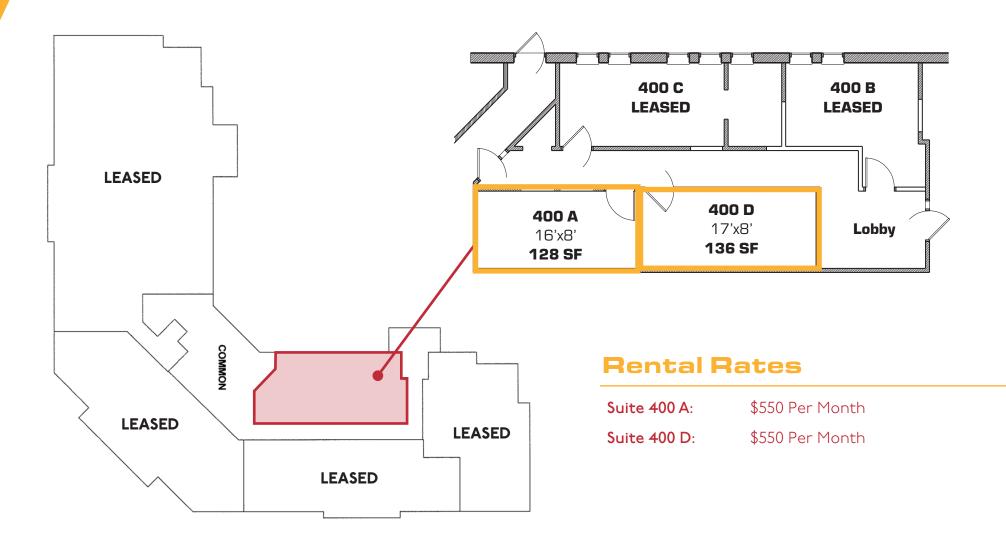

#### **Property Information**

| Building Size:   | II,8I2 SF                                                                                                                                                      |  |  |  |  |
|------------------|----------------------------------------------------------------------------------------------------------------------------------------------------------------|--|--|--|--|
| Available Space: | Suite 400A: I28 SF<br>Suite 400D: I36 SF                                                                                                                       |  |  |  |  |
| Lease Term:      | Three (3) Year Minimum                                                                                                                                         |  |  |  |  |
| Rent Type:       | Gross Rate (See next page)                                                                                                                                     |  |  |  |  |
| Year Built:      | 1998                                                                                                                                                           |  |  |  |  |
| Utilities:       | City Sewer/Water                                                                                                                                               |  |  |  |  |
| Sprinkler:       | Yes                                                                                                                                                            |  |  |  |  |
| Parking:         | 40 stall surface lot                                                                                                                                           |  |  |  |  |
| Features         | <ul> <li>Beautifully landscaped</li> <li>High-profile location</li> <li>Highly visible signage</li> <li>Well maintained building with Ample windows</li> </ul> |  |  |  |  |