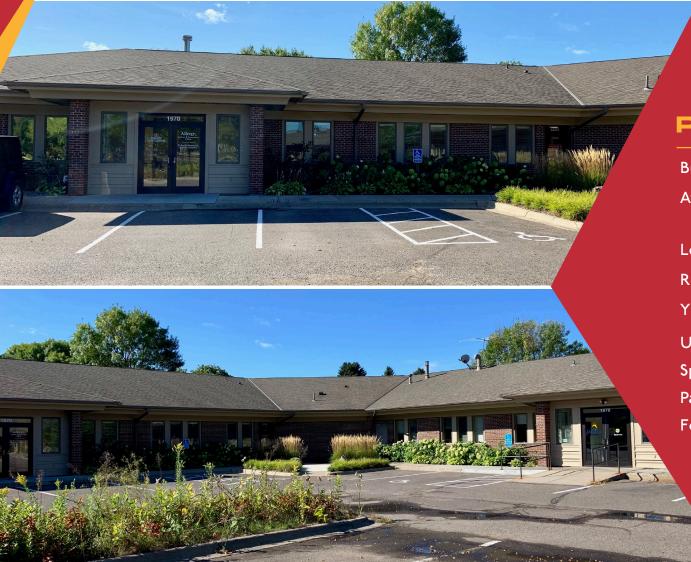

## FOR LEASE

1970 NORTHWESTERN AVE STILLWATER, MN 55082

1970 Northwestern Ave | Stillwater, MN 55082

#### **Property Information**

| Building Size:   | II,8I2 SF                                                                                                                                                      |  |  |  |  |
|------------------|----------------------------------------------------------------------------------------------------------------------------------------------------------------|--|--|--|--|
| Available Space: | Suite 400A: I28 SF<br>Suite 400D: I36 SF                                                                                                                       |  |  |  |  |
| Lease Term:      | Three (3) Year Minimum                                                                                                                                         |  |  |  |  |
| Rent Type:       | Gross Rate (See next page)                                                                                                                                     |  |  |  |  |
| Year Built:      | 1998                                                                                                                                                           |  |  |  |  |
| Utilities:       | City Sewer/Water                                                                                                                                               |  |  |  |  |
| Sprinkler:       | Yes                                                                                                                                                            |  |  |  |  |
| Parking:         | 40 stall surface lot                                                                                                                                           |  |  |  |  |
| Features         | <ul> <li>Beautifully landscaped</li> <li>High-profile location</li> <li>Highly visible signage</li> <li>Well maintained building with Ample windows</li> </ul> |  |  |  |  |