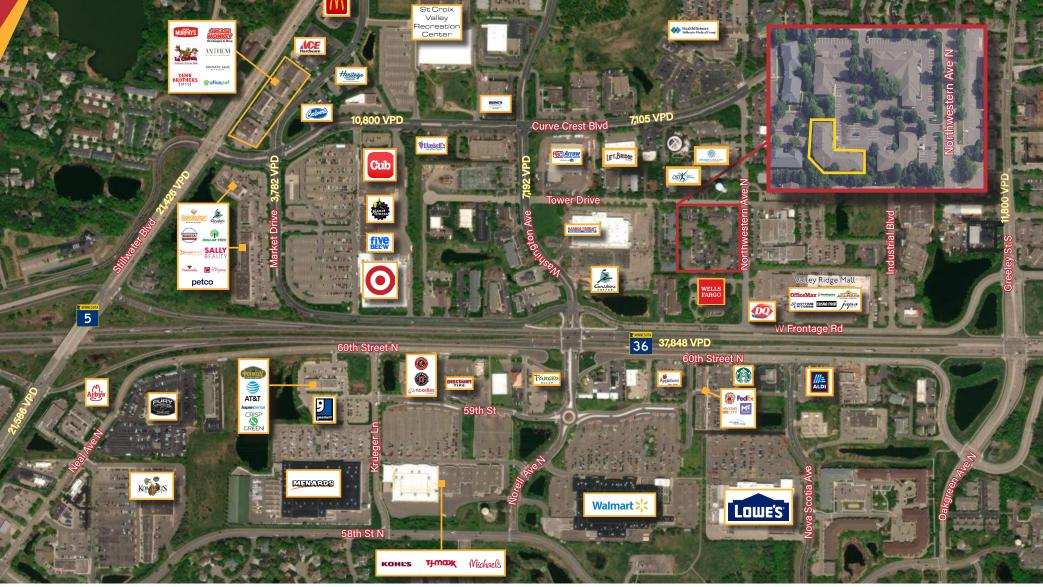

to conduct its own due diligence, as this offering contains no representations or warranties.

1970 Northwestern Ave | Stillwater, MN 55082



# COMMERCIAL REAL ESTATE SERVICES

Jon Whitcomb Broker / Owner

1950 Northwestern Ave N #101Cell651.283.4884EmailJon@MetroEastCRE.comStillwater, MN 55082Office651.351.5005Webwww.MetroEastCRE.com

The information contained herein has been provided by the property owner or obtained from sources deemed reliable. Although the information is believed to be accurate, it is not guaranteed. The property is subject to price change, prior sale or lease and withdrawal from the market, without notice. Buyer is responsible to conduct its own due diligence, as this offering contains no representations or warranties.

1970 Northwestern Ave | Stillwater, MN 55082





Jon Whitcomb Broker / Owner

1950 Northwestern Ave N #101 Stillwater, MN 55082

Cell Office 651.351.5005

651.283.4884 Email Web

Jon@MetroEastCRE.com www.MetroEastCRE.com

The information contained herein has been provided by the property owner or obtained from sources deemed reliable. Although the information is believed to be accurate, it is not guaranteed. The property is subject to price change, prior sale or lease and withdrawal from the market, without notice. Buyer is responsible to conduct its own due diligence, as this offering contains no representations or warranties.