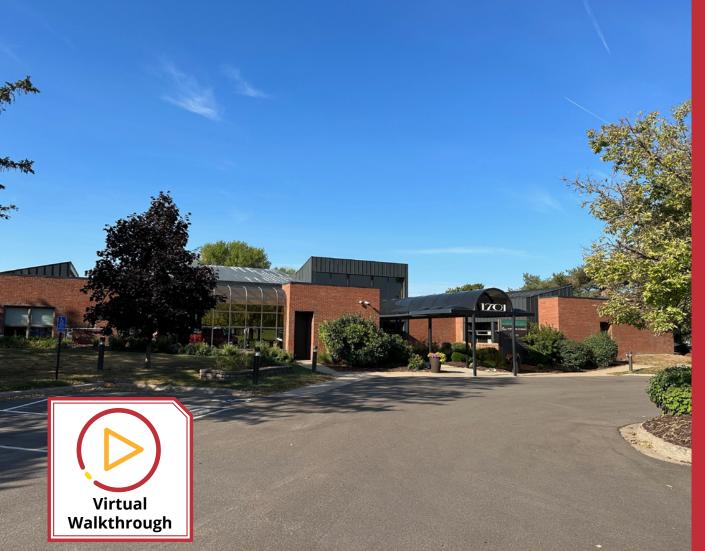

1701 CURVE CREST BLVD | STILLWATER, MN 55082

Professional office building conveniently located on Curve Crest Boulevard in Stillwater. Featuring easy access to Hwy 36 and County Road 5, nearby many area amenities including HealthPartners Stillwater Medical Group and Lakeview Hospital.

**Property Information** 

| Building Size: | 17,100 SF                                         |
|----------------|---------------------------------------------------|
| Available SF:  | 3,585 SF*<br>*Divisible to Approximately 1,750 SF |
| Asking Rate:   | Negotiable                                        |
| Year Built:    | 1980                                              |
| Stories:       | One (1)                                           |
| Parking:       | 105 surface stalls                                |
| Lot Size:      | 3.08 Acres                                        |
| Class:         | В                                                 |
| Signage:       | Monument and Directory                            |

1701 CURVE CREST BLVD | STILLWATER, MN 55082