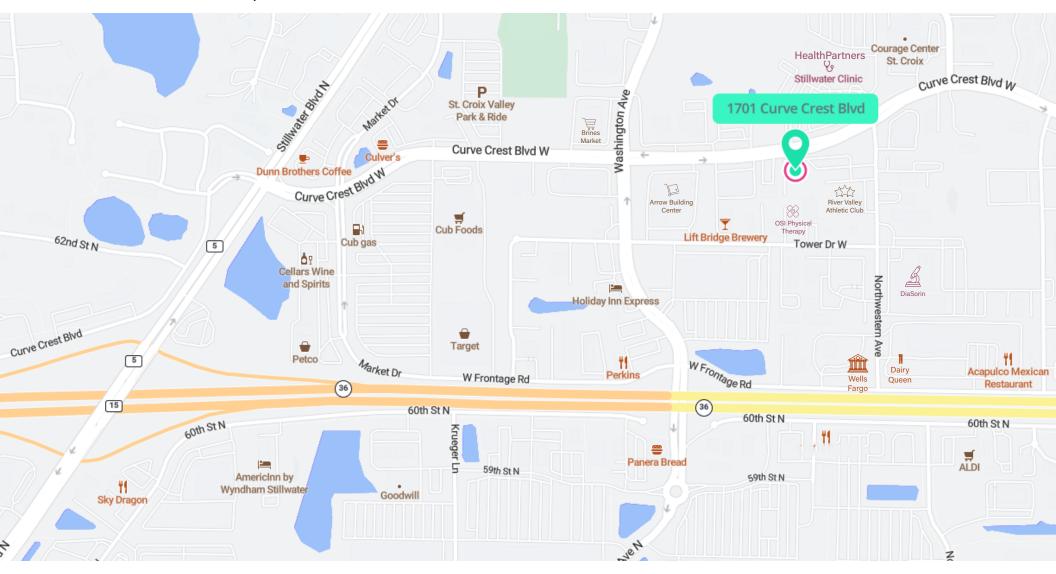

1701 CURVE CREST BLVD | STILLWATER, MN 55082

Professional office building conveniently located on Curve Crest Boulevard in Stillwater. Featuring easy access to Hwy 36 and County Road 5, nearby many area amenities including HealthPartners Stillwater Medical Group and Lakeview Hospital.

1701 CURVE CREST BLVD | STILLWATER, MN 55082