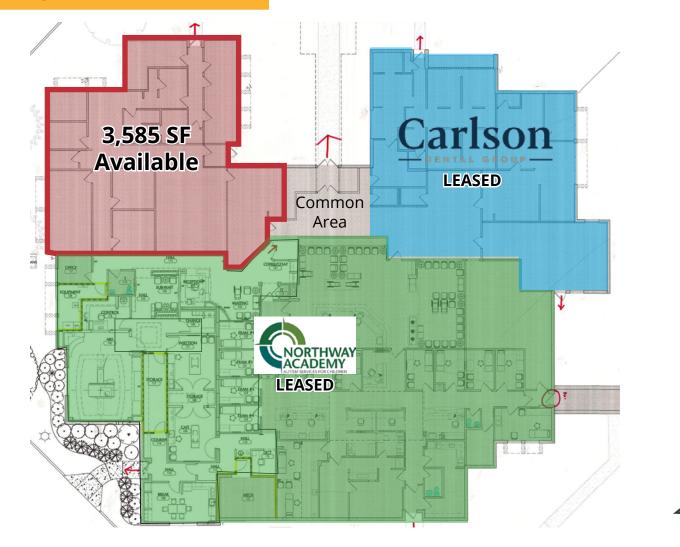

tillwater, MN 55082

Cell Office 651.351.5005

651.283.4884 Email Web

Jon@MetroEastCRE.com www.MetroEastCRE.com

1701 CURVE CREST BLVD | STILLWATER, MN 55082



# METRO COMMERCIAL REAL ESTATE SERVICES

Jon Whitcomb Broker / Owner

1950 Northwestern Ave N #101 Stillwater, MN 55082

Cell Office 651.351.5005

651.283.4884

Email

Web

Jon@MetroEastCRE.com www.MetroEastCRE.com



ME

COMMERCIAL REAL ESTATE SERVICES

#### Jon Whitcomb Broker / Owner

| 1950 Northwestern Ave N #101 | Cell   | 651.283.4884 | Email | Jon@MetroEastCRE.com |
|------------------------------|--------|--------------|-------|----------------------|
| Stillwater, MN 55082         | Office | 651.351.5005 | Web   | www.MetroEastCRE.com |

1701 CURVE CREST BLVD | STILLWATER, MN 55082

### **Site Plan - Neighbor Tenants**



COMMERCIAL REAL ESTATE SERVICES

#### Jon Whitcomb Broker / Owner

 1950 Northwestern Ave N #101
 Cell
 651.283.4884
 Email

 Stillwater, MN 55082
 Office
 651.351.5005
 Web

Jon@MetroEastCRE.com www.MetroEastCRE.com

1701 CURVE CREST BLVD | STILLWATER, MN 55082



COMMERCIAL REAL ESTATE SERVICES

1701 CURVE CREST BLVD | STILLWATER, MN 55082

METR

COMMERCIAL REAL ESTATE SERVICES



Jon Whitcomb Broker / Owner

| 1950 Northwestern Ave N #101 | Cell   | 651.283.4884 | Email | Jon@MetroEastCRE.com |
|------------------------------|--------|--------------|-------|----------------------|
| Stillwater, MN 55082         | Office | 651.351.5005 | Web   | www.MetroEastCRE.com |