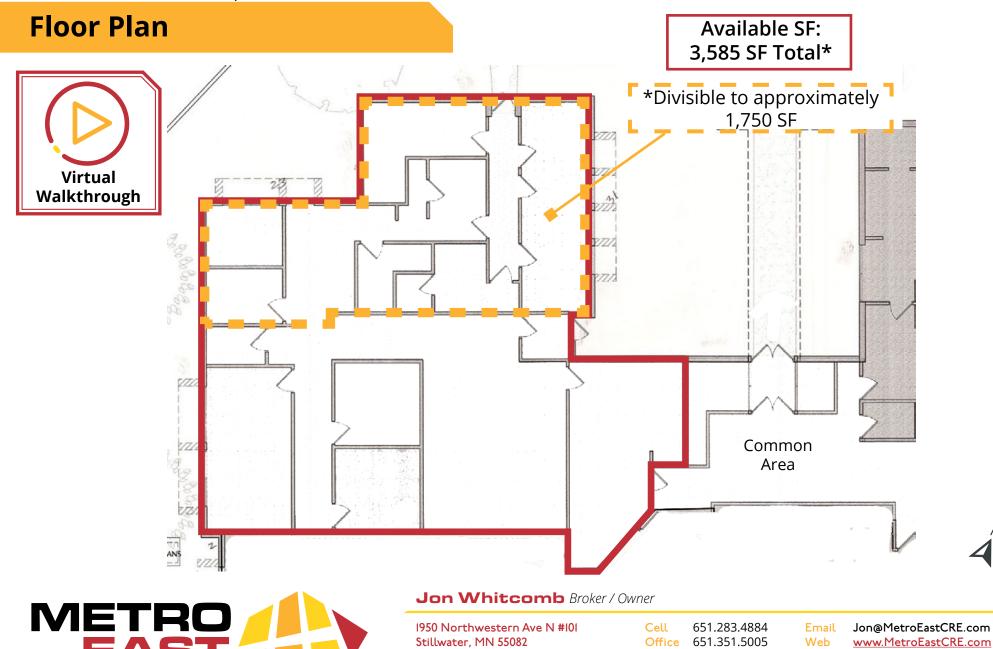

**Property Information** 

| Building Size: | 17,100 SF                                         |
|----------------|---------------------------------------------------|
| Available SF:  | 3,585 SF*<br>*Divisible to Approximately 1,750 SF |
| Asking Rate:   | Negotiable                                        |
| Year Built:    | 1980                                              |
| Stories:       | One (1)                                           |
| Parking:       | 105 surface stalls                                |
| Lot Size:      | 3.08 Acres                                        |
| Class:         | В                                                 |
| Signage:       | Monument and Directory                            |

### **Common Area / Main Entrance**

Jon Whitcomb Broker / Owner

1950 Northwestern Ave N #101 Stillwater, MN 55082

Cell Office 651.351.5005

651.283.4884 Email Web

Jon@MetroEastCRE.com www.MetroEastCRE.com

1701 CURVE CREST BLVD | STILLWATER, MN 55082