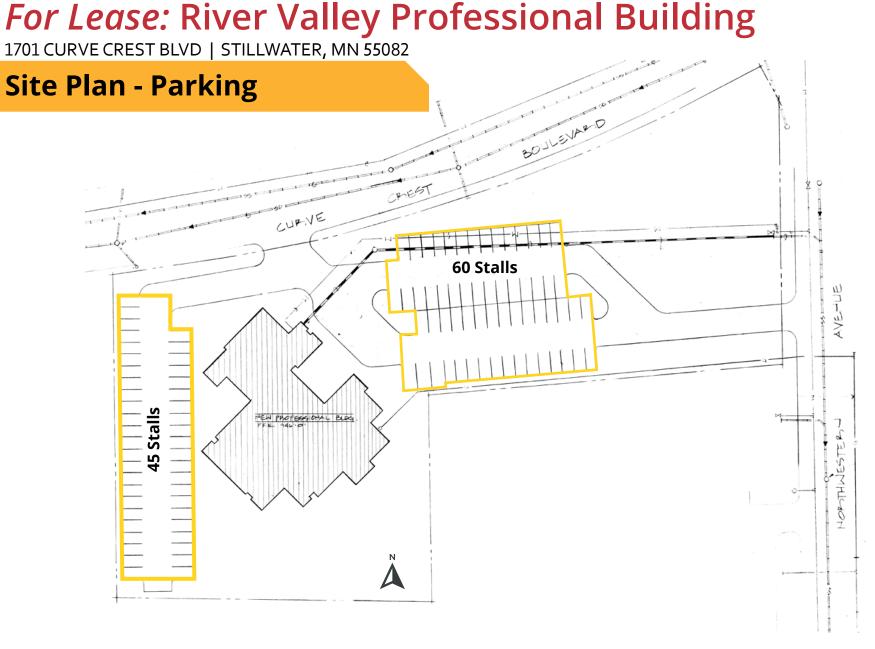

**Property Information** 

| Building Size: | 17,100 SF                                         |
|----------------|---------------------------------------------------|
| Available SF:  | 3,585 SF*<br>*Divisible to Approximately 1,750 SF |
| Asking Rate:   | Negotiable                                        |
| Year Built:    | 1980                                              |
| Stories:       | One (1)                                           |
| Parking:       | 105 surface stalls                                |
| Lot Size:      | 3.08 Acres                                        |
| Class:         | В                                                 |
| Signage:       | Monument and Directory                            |

### **Site Plan - Neighbor Tenants**

COMMERCIAL REAL ESTATE SERVICES