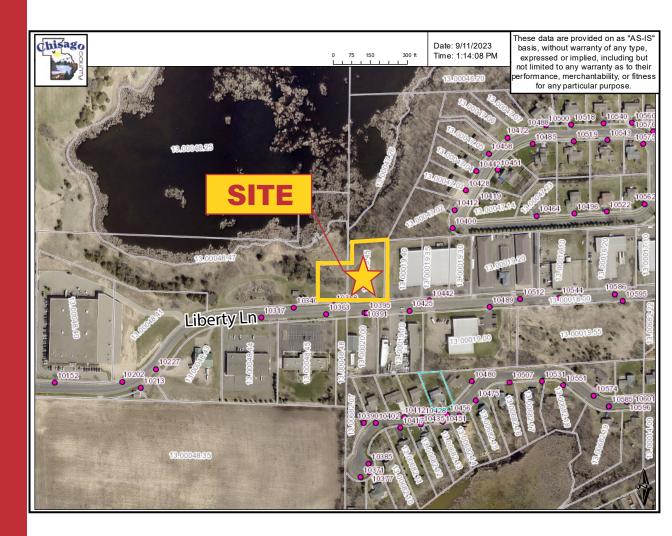

10368 Liberty Ln | Chisago City, MN 55013

10368 Liberty Lane offers two parcels available for sale. Located in the heart of Chisago City, these parcels feature easy access to Hwy 8, Hwy 61 and I-35.

#### **Property Information**

Total Available: 1.26 Acres (54,885 SF)

Available Parcel IDs: 13.00019.45: 0.82 Acres

13.00019.42: 0.44 Acres

**Asking Rate:** \$109,000 **\$75,000** 

**Zoning:** Mixed Use - Industrial

Click Here for detailed Information

Utilities: Water and Sewer lines are located

at the street level

Click Here for Interactive Map

COMMERCIAL REAL ESTATE SERVICES

The information contained herein has been provided by the property owner or obtained from sources deemed reliable. Although the information is believed to be accurate, it is not guaranteed. The property is subject to price change, prior sale or lease and withdrawal from the market, without notice. Buyer is responsible to conduct its own due diligence, as this offering contains no representations or warranties.