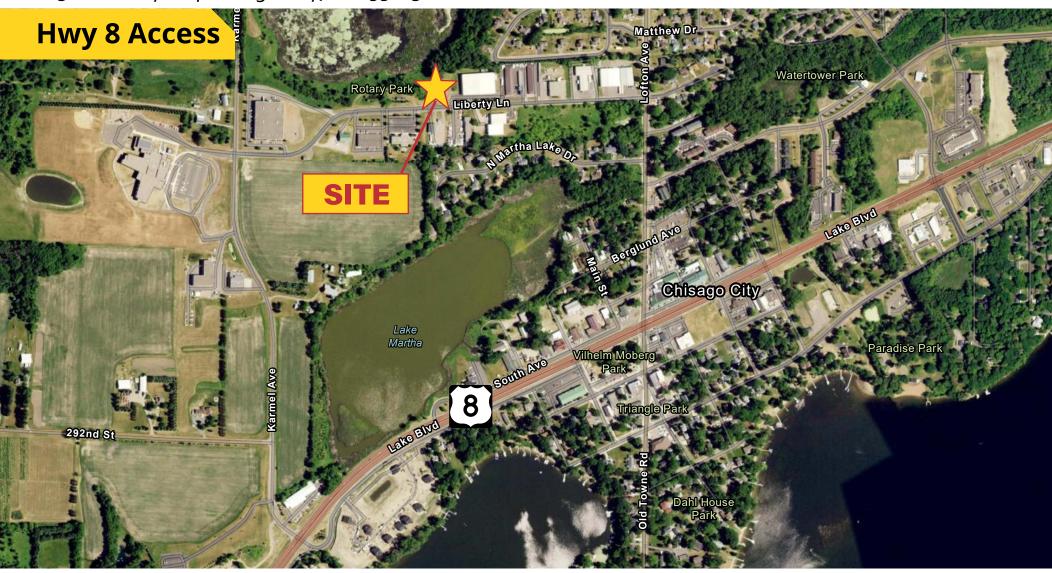

10368 Liberty Ln | Chisago City, MN 55013

10368 Liberty Lane offers two parcels available for sale. Located in the heart of Chisago City, these parcels feature easy access to Hwy 8, Hwy 61 and I-35.