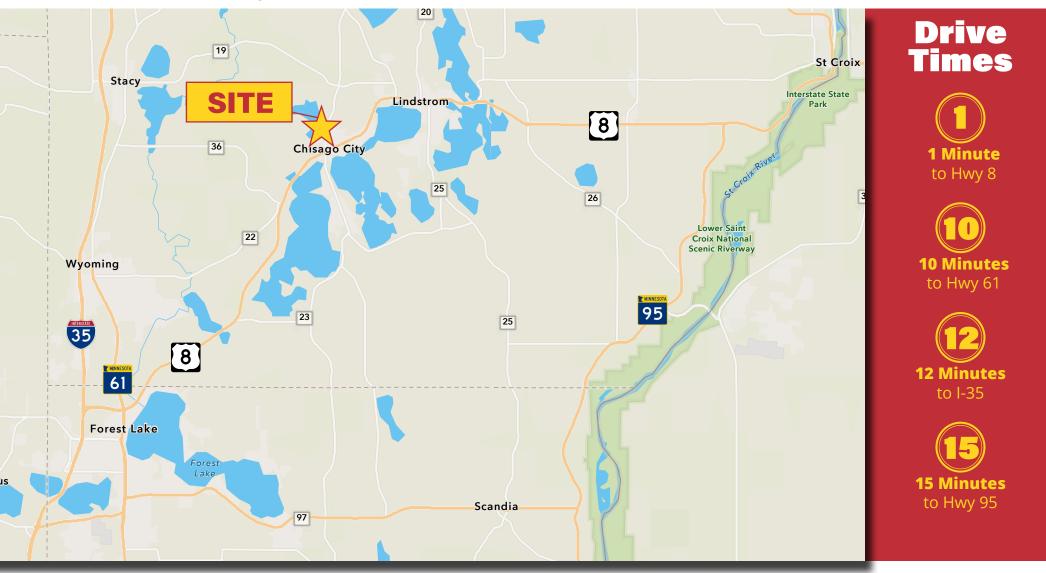

10368 Liberty Ln | Chisago City, MN 55013

10368 Liberty Lane offers two parcels available for sale. Located in the heart of Chisago City, these parcels feature easy access to Hwy 8, Hwy 61 and I-35.